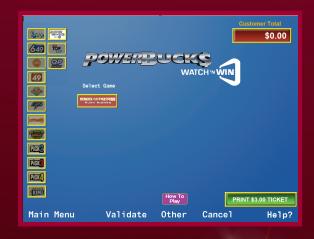

## **HOW TO PRINT A TICKET**

- 1. From the Quick Pick screen, select POWERBUCKS.
- 2. From the POWERBUCKS Quick Pick screen select PRINT \$3.00 TICKET in the bottom right corner of the screen.
- 3. Tickets are Quick Pick and print one \$3 play per ticket.
- 4. A confirmation pop-up appears. Select OK to proceed or CANCEL to cancel the transaction.
- 5. This is a Pay Before You Play game. Be sure to collect payment prior to printing a ticket.
- The spin is animated on the customer display. The outcome will remain on the customer display for approximately 20 seconds or until the next transaction takes place.
- 7. Ticket is produced.