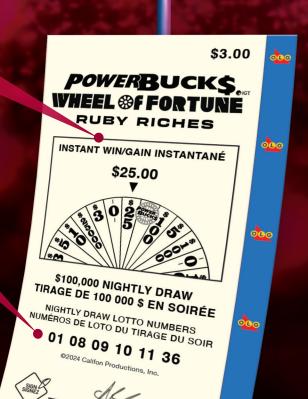

#### **Instant Win Prize Area**

Features an image of the prize wheel and the associated prize for the Instant win portion of the game.

#### **Nightly Draw Numbers**

Lotto numbers for the nightly draw are randomly drawn from 1 to 36.

# #2 Nightly Draw

- Ticket includes six Lotto numbers for the Ontario-only nightly draw.
- Six winning numbers are drawn nightly.
- Players must match the drawn numbers as per the Draw Prize Structure to win (right).
- Overall odds of winning a draw prize are 1 in 22.2.