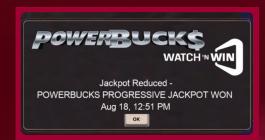

#### Reduced POWERBUCKS Progressive Jackpot Pop-Up

A pop-up will appear on the Lottery terminal when the POWERBUCKS Progressive Jackpot is won and returns to the \$1 MILLION minimum.

**Winning Numbers** will be available to print from the Lottery terminal and can also be found on OLG.ca and the Lottery app.