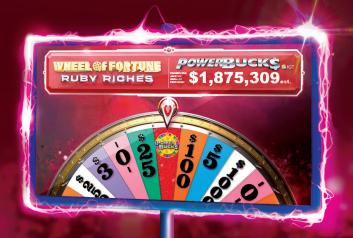

#### **Instant Win Prize Area**

Features an image of the prize wheel and the associated prize for the Instant win portion of the game.

### TWO WAYS TO WIN

#1 Instant Wins

- Each \$3 play randomly generates a spin of the WHEEL OF FORTUNE prize wheel which includes a chance to win the POWERBUCKS Progressive Jackpot.
- The spin is animated on the Customer Display.
- Win instantly if the pointer stops on a prize, as per the Instant Win Prize Structure.
- Overall odds of winning an instant prize are1 in 2.82