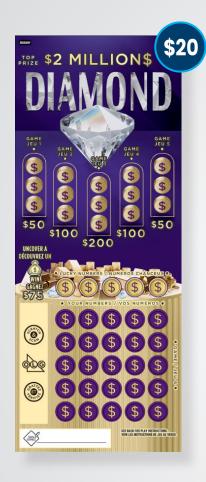

### DIAMOND

**TUESDAY, APRIL 1** 

7 TOP PRIZES OF \$2 MILLION

OVERALL ODDS 1 IN 3.39

70% PAYOUT