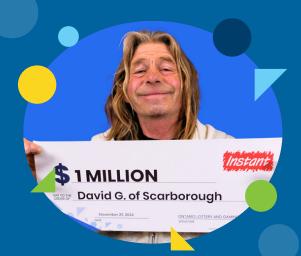

### RECENT INSTANT TICKET WINNER!

**DAVID G. OF SCARBOROUGH** won a \$1 Million top prize with **INSTANT MAJESTIC** (Game #2205). David, a father and grandfather, has been playing the lottery with OLG for a decade. He is thrilled to share the news of his first big win!

"Since the day I uncovered my win, I haven't been able to sleep. I'm just too excited! It feels like fireworks are going off one by one. I sensed this day would come, but I didn't know when. There are winning tickets out there. You just have to play to find them," David concluded.

The winning ticket was purchased at Daisy Mart on Lawrence Avenue East in Scarborough.