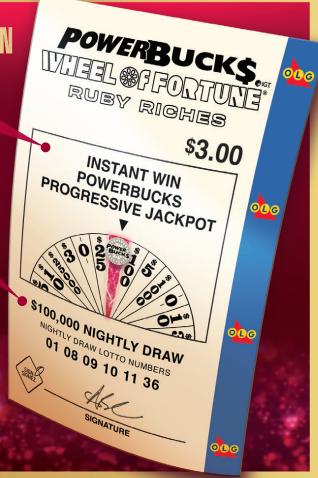

### LOTTOPOST

Launching April 2, 2025

A new **Watch 'N Win** game that features the **POWERBUCKS Progressive Jackpot!** 

### **WHAT IS POWERBUCKS?**

The POWERBUCKS Progressive Jackpot starts at \$1 MILLION and increases through contributions from the purchase of participating games Canada wide!

### ONE TICKET WITH TWO CHANCES TO WIN

#1

#### **Instantly In-Store**

Includes the chance to win the POWERBUCKS Progressive Jackpot and other Instant prizes ranging from \$3 to \$25,000

#2

#### **Nightly Draw**

- Top prize of \$100,000 Ontario only!
- 🌑 6 winning numbers drawn nightly
- Overall odds of winning any prize 1 in 2.5
- 🍩 \$3 Quick Pick Play

Support will include full in-store POS including tear pads, TV, social and digital advertising.