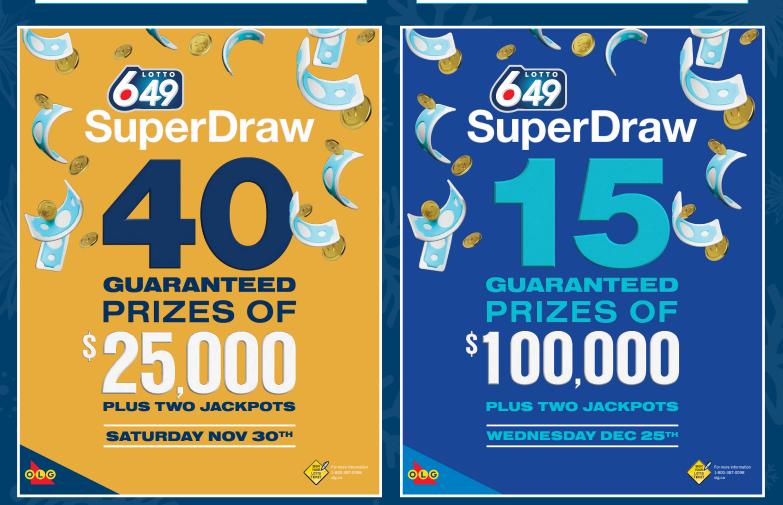

## CELEBRATE THE SEASON WITH LOTTO 6/49 SUPER DRAWS!

SATURDAY NOV 30TH

WEDNESDAY DEC 25TH

**UPSELL!** Super Draws offer extra prizing that your customers will want to know about. Suggest that they buy a ticket for themselves or to add to a greeting card as a holiday gift.

## **UPCOMING KEY DATES**

NOVEMBER 4

Holiday INSTANT Game Launches

NOVEMBER 4 – 10

November POS Swap

NOVEMBER 25 – DECEMBER 1

December POS Swap

| NOVEMBER 30 |  |
|-------------|--|
| DECEMBER 2  |  |
| DECEMBER 25 |  |
| DECEMBER 30 |  |