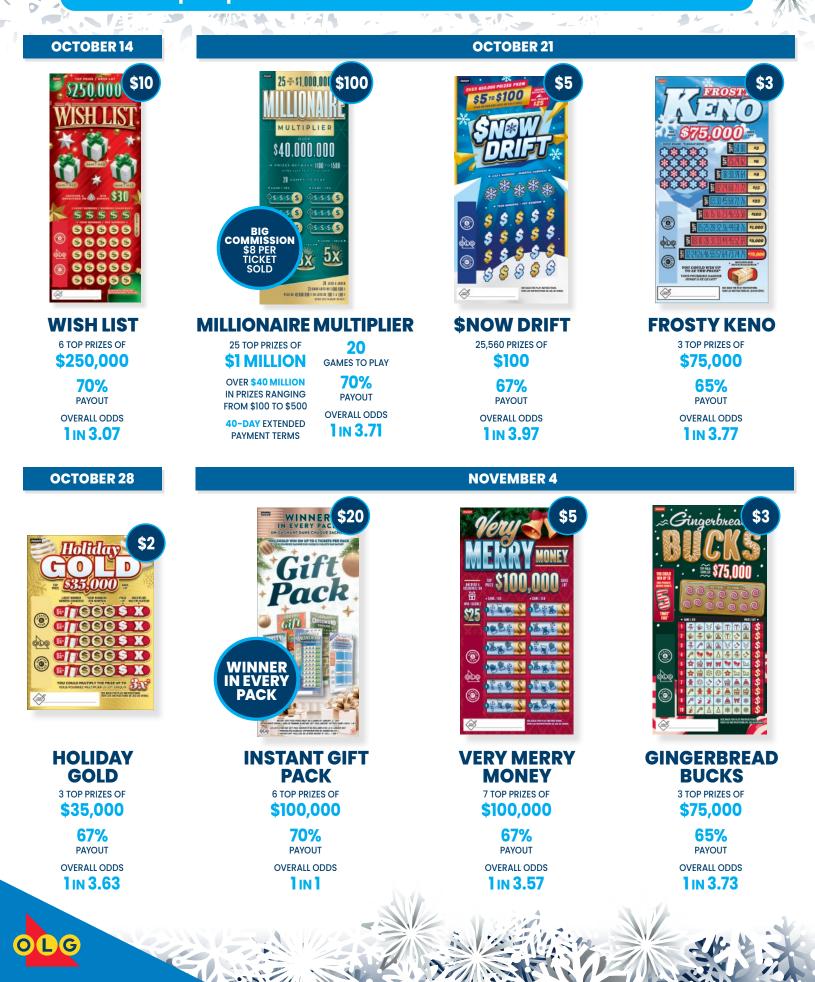

## Holiday Sales

This year's Holiday lineup is huge, featuring a wide variety of games and price points. Launch dates are October 14 to November 4!