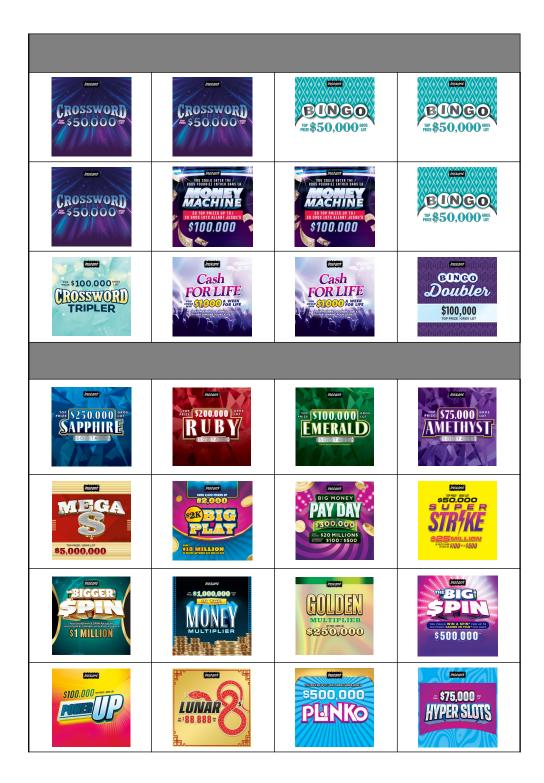

## Available Games to Planogram (February 14, 2025)

| 2453         Lucky Cats         \$3 Variety         \$3           2459         Amethyst Solitaire         \$3 Variety         \$3           2472         Hit \$100         \$3 Variety         \$3           2478         Hyper Slots         \$3 Variety         \$3           3040         Bingo         \$3 Bingo         \$3           3041         Bingo         \$3 Bingo         \$3           3240         Crossword         \$3 Crossword         \$3           1182         Cash For Life         \$4 Cash For Life         \$4           2457         5X Vortex         \$5 Variety         \$5           2460         Emerald Solitaire         \$5 Variety         \$5           2470         Power Up         \$5 Variety         \$5           2470         Power Up         \$5 Variety         \$5           2470         Power Up         \$5 Variety         \$5           2471         Lunar 8s         \$5 Variety         \$5           2472         Lunar 8s         \$5 Variety         \$5           2481         Money Machine         \$5 Money Machine         \$5           3112         The Big Spin         \$5 Big Spin         \$5           3113         T                                                                                                                   | Game # | Game Name               | Brand             | Game Value |
|----------------------------------------------------------------------------------------------------------------------------------------------------------------------------------------------------------------------------------------------------------------------------------------------------------------------------------------------------------------------------------------------------------------------------------------------------------------------------------------------------------------------------------------------------------------------------------------------------------------------------------------------------------------------------------------------------------------------------------------------------------------------------------------------------------------------------------------------------------------------------------------------------------------------------------------------------------------------------------------------------------------------------------------------------------------------------------------------------------------------------------------------------------------------------------------------------------------------------------------------------------------------------------------------------------------|--------|-------------------------|-------------------|------------|
| 2472         Hit \$100         \$3 Variety         \$3           2478         Hyper Slots         \$3 Variety         \$3           3040         Bingo         \$3 Bingo         \$3           3041         Bingo         \$3 Bingo         \$3           3240         Crossword         \$3 Crossword         \$3           1182         Cash For Life         \$4 Cash For Life         \$4           2457         5X Vortex         \$5 Variety         \$5           2460         Emerald Solitaire         \$5 Variety         \$5           2470         Power Up         \$5 Variety         \$5           2475         Lunar 8s         \$5 Variety         \$5           2470         Power Up         \$5 Variety         \$5           2475         Lunar 8s         \$5 Variety         \$5           2481         Money Machine         \$5         \$6           3112         The Big Spin         \$5 Big Spin         \$5           3131         The Big Spin         <                                                                                                                        | 2453   | Lucky Cats              | \$3 Variety       | \$3        |
| 2478         Hyper Slots         \$3 Variety         \$3           3040         Bingo         \$3 Bingo         \$3           3041         Bingo         \$3 Bingo         \$3           3240         Crossword         \$3 Crossword         \$3           1182         Cash For Life         \$4 Cash For Life         \$4           2457         5X Vortex         \$5 Variety         \$5           2460         Emerald Solitaire         \$5 Variety         \$5           2470         Power Up         \$5 Variety         \$5           2475         Lunar 8s         \$5 Variety         \$5           2470         Power Up         \$5 Variety         \$5           2471         Lunar 8s         \$5 Variety         \$5           2481         Money Machine         \$5           3112         The Big Spin         \$5 Big Spin         \$5           3112         The Big Spin         \$5 Big Spin         \$5           3306         Crossword Tripler         \$5 Crossword         \$5           3400         Plinko         \$5 Plinko         \$5           3421         Bingo Doubler         \$5 Bingo Doubler         \$5           3422         Bingo Doubler                                                                                                                      | 2459   | Amethyst Solitaire      | \$3 Variety       | \$3        |
| 3040         Bingo         \$3 Bingo         \$3           3041         Bingo         \$3 Bingo         \$3           3240         Crossword         \$3 Crossword         \$3           1182         Cash For Life         \$4 Cash For Life         \$4           2457         5X Vortex         \$5 Variety         \$5           2460         Emerald Solitaire         \$5 Variety         \$5           2470         Power Up         \$5 Variety         \$5           2475         Lunar 8s         \$5 Variety         \$5           2481         Money Machine         \$5 Money Machine         \$5           3112         The Big Spin         \$5 Big Spin         \$5           3112         The Big Spin         \$5 Big Spin         \$5           3306         Crossword Tripler         \$5 Crossword         \$5           3400         Plinko         \$5 Plinko         \$5           3421         Bingo Doubler         \$5 Bingo Doubler         \$5           3422         Bingo Doubler         \$5 Bingo Doubler         \$5           3422         Bingo Doubler         \$5 Bingo Doubler         \$5           2207         In the Money Multiplier         \$10 National         \$10     <                                                                                      | 2472   | Hit \$100               | \$3 Variety       | \$3        |
| 3041         Bingo         \$3 Bingo         \$3           3240         Crossword         \$3 Crossword         \$3           1182         Cash For Life         \$4 Cash For Life         \$4           2457         5X Vortex         \$5 Variety         \$5           2460         Emerald Solitaire         \$5 Variety         \$5           2470         Power Up         \$5 Variety         \$5           2475         Lunar 8s         \$5 Variety         \$5           2481         Money Machine         \$5 Money Machine         \$5           3112         The Big Spin         \$5 Big Spin         \$5           3113         The Big Spin         \$5 Big Spin         \$5           3306         Crossword Tripler         \$5 Crossword         \$5           3400         Plinko         \$5 Plinko         \$5           3421         Bingo Doubler         \$5 Bingo Doubler         \$5           3422         Bingo Doubler         \$5 Bingo Doubler         \$5           3422         Bingo Doubler         \$5 Bingo Doubler         \$5           2207         In the Money Multiplier         \$10 National         \$10           2442         Ultra Red         \$10 Variety         \$10 <td>2478</td> <td>Hyper Slots</td> <td>\$3 Variety</td> <td>\$3</td>               | 2478   | Hyper Slots             | \$3 Variety       | \$3        |
| 3240         Crossword         \$3 Crossword         \$3           1182         Cash For Life         \$4 Cash For Life         \$4           2457         5X Vortex         \$5 Variety         \$5           2460         Emerald Solitaire         \$5 Variety         \$5           2470         Power Up         \$5 Variety         \$5           2475         Lunar 8s         \$5 Variety         \$5           2481         Money Machine         \$5 Money Machine         \$5           3112         The Big Spin         \$5 Big Spin         \$5           3113         The Big Spin         \$5 Big Spin         \$5           3306         Crossword Tripler         \$5 Crossword         \$5           3400         Plinko         \$5 Plinko         \$5           3421         Bingo Doubler         \$5 Bingo Doubler         \$5           3422         Bingo Doubler         \$5 Bingo Doubler         \$5           3422         Bingo Doubler         \$5 Bingo Doubler         \$5           2207         In the Money Multiplier         \$10 National         \$10           2442         Ultra Red         \$10 Variety         \$10           2449         Golden Multiplier         \$10 Variety                                                                                 | 3040   | Bingo                   | \$3 Bingo         | \$3        |
| 1182         Cash For Life         \$4 Cash For Life         \$4           2457         5X Vortex         \$5 Variety         \$5           2460         Emerald Solitaire         \$5 Variety         \$5           2470         Power Up         \$5 Variety         \$5           2475         Lunar 8s         \$5 Variety         \$5           2481         Money Machine         \$5 Money Machine         \$5           3112         The Big Spin         \$5 Big Spin         \$5           3113         The Big Spin         \$5 Big Spin         \$5           3306         Crossword Tripler         \$5 Crossword         \$5           3400         Plinko         \$5 Plinko         \$5           3421         Bingo Doubler         \$5 Bingo Doubler         \$5           3422         Bingo Doubler         \$5 Bingo Doubler         \$5           2207         In the Money Multiplier         \$10 National         \$10           2442         Ultra Red         \$10 Variety         \$10           2449         Golden Multiplier         \$10 Variety         \$10           3154         The Bigger Spin         \$10 Variety         \$10           2204         20X Supreme (ILC)         \$20 National<                                                                         | 3041   | Bingo                   | \$3 Bingo         | \$3        |
| 2457         5X Vortex         \$5 Variety         \$5           2460         Emerald Solitaire         \$5 Variety         \$5           2470         Power Up         \$5 Variety         \$5           2475         Lunar 8s         \$5 Variety         \$5           2481         Money Machine         \$5           3112         The Big Spin         \$5 Big Spin         \$5           3113         The Big Spin         \$5 Big Spin         \$5           3306         Crossword Tripler         \$5 Crossword         \$5           3400         Plinko         \$5 Plinko         \$5           3421         Bingo Doubler         \$5 Bingo Doubler         \$5           3422         Bingo Doubler         \$5 Bingo Doubler         \$5           2207         In the Money Multiplier         \$10 National         \$10           2442         Ultra Red         \$10 Variety         \$10           2449         Golden Multiplier         \$10 Variety         \$10           2440         Golden Multiplier         \$10 Variety         \$10           2461         Ruby Solitaire         \$10 Variety         \$10           2204         20X Supreme (ILC)         \$20 National         \$20                                                                                        | 3240   | Crossword               | \$3 Crossword     | \$3        |
| 2460         Emerald Solitaire         \$5 Variety         \$5           2470         Power Up         \$5 Variety         \$5           2475         Lunar 8s         \$5 Variety         \$5           2481         Money Machine         \$5           3112         The Big Spin         \$5 Big Spin         \$5           3113         The Big Spin         \$5 Big Spin         \$5           3306         Crossword Tripler         \$5 Crossword         \$5           3400         Plinko         \$5 Plinko         \$5           3421         Bingo Doubler         \$5 Bingo Doubler         \$5           3422         Bingo Doubler         \$5 Bingo Doubler         \$5           2207         In the Money Multiplier         \$10 National         \$10           2442         Ultra Red         \$10 Variety         \$10           2449         Golden Multiplier         \$10 Variety         \$10           2449         Golden Multiplier         \$10 Variety         \$10           2461         Ruby Solitaire         \$10 Variety         \$10           2461         Ruby Solitaire         \$10 Variety         \$10           2204         20X Supreme (ILC)         \$20 National         \$20                                                                                 | 1182   | Cash For Life           | \$4 Cash For Life | \$4        |
| 2470         Power Up         \$5 Variety         \$5           2475         Lunar 8s         \$5 Variety         \$5           2481         Money Machine         \$5 Money Machine         \$5           3112         The Big Spin         \$5 Big Spin         \$5           3113         The Big Spin         \$5 Big Spin         \$5           3306         Crossword Tripler         \$5 Crossword         \$5           3400         Plinko         \$5 Plinko         \$5           3421         Bingo Doubler         \$5 Bingo Doubler         \$5           3422         Bingo Doubler         \$5 Bingo Doubler         \$5           2207         In the Money Multiplier         \$10 National         \$10           2442         Ultra Red         \$10 Variety         \$10           2449         Golden Multiplier         \$10 Variety         \$10           2461         Ruby Solitaire         \$10 Variety         \$10           2461         Ruby Solitaire         \$10 Variety         \$10           2204         20X Supreme (ILC)         \$20 National         \$20           2204         20X Supreme (ILC)         \$20 Variety         \$20           2451         \$2K Big Play         \$20 Varie                                                                        | 2457   | 5X Vortex               | \$5 Variety       | \$5        |
| 2475         Lunar 8s         \$5 Variety         \$5           2481         Money Machine         \$5 Money Machine         \$5           3112         The Big Spin         \$5 Big Spin         \$5           3113         The Big Spin         \$5 Big Spin         \$5           3306         Crossword Tripler         \$5 Crossword         \$5           3400         Plinko         \$5 Plinko         \$5           3421         Bingo Doubler         \$5 Bingo Doubler         \$5           3422         Bingo Doubler         \$5 Bingo Doubler         \$5           2207         In the Money Multiplier         \$10 National         \$10           2442         Ultra Red         \$10 Variety         \$10           2449         Golden Multiplier         \$10 Variety         \$10           2461         Ruby Solitaire         \$10 Variety         \$10           3154         The Bigger Spin         \$10 Bigger Spin         \$10           3154         The Bigger Spin         \$10 Bigger Spin         \$10           2204         20X Supreme (ILC)         \$20 National         \$20           2438         Cashingo         \$20 Variety         \$20           2451         \$2K Big Play                                                                                  | 2460   | Emerald Solitaire       | \$5 Variety       | \$5        |
| 2481         Money Machine         \$5 Money Machine         \$5           3112         The Big Spin         \$5 Big Spin         \$5           3113         The Big Spin         \$5 Big Spin         \$5           3306         Crossword Tripler         \$5 Crossword         \$5           3400         Plinko         \$5         S1           3421         Bingo Doubler         \$5 Bingo Doubler         \$5           3422         Bingo Doubler         \$5 Bingo Doubler         \$5           2207         In the Money Multiplier         \$10 National         \$10           2442         Ultra Red         \$10 Variety         \$10           2449         Golden Multiplier         \$10 Variety         \$10           2461         Ruby Solitaire         \$10 Variety         \$10           3154         The Bigger Spin         \$10 Bigger Spin         \$10           3154         The Bigger Spin         \$10 Bigger Spin         \$10           2204         20X Supreme (ILC)         \$20 National         \$20           2438         Cashingo         \$20 Variety         \$20           2451         \$2K Big Play         \$20 Variety         \$20           2462         Sapphire Solitaire                                                                              | 2470   | Power Up                | \$5 Variety       | \$5        |
| 3112         The Big Spin         \$5 Big Spin         \$5           3113         The Big Spin         \$5 Big Spin         \$5           3306         Crossword Tripler         \$5 Crossword         \$5           3400         Plinko         \$5           3421         Bingo Doubler         \$5 Bingo Doubler         \$5           3422         Bingo Doubler         \$5 Bingo Doubler         \$5           2207         In the Money Multiplier         \$10 National         \$10           2442         Ultra Red         \$10 Variety         \$10           2449         Golden Multiplier         \$10 Variety         \$10           2461         Ruby Solitaire         \$10 Variety         \$10           3154         The Bigger Spin         \$10 Bigger Spin         \$10           3154         The Bigger Spin         \$10 Bigger Spin         \$10           2204         20X Supreme (ILC)         \$20 National         \$20           2438         Cashingo         \$20 Variety         \$20           2451         \$2K Big Play         \$20 Variety         \$20           2462         Sapphire Solitaire         \$20 Variety         \$20           2462         Sapphire Solitaire         \$20 Variety <td>2475</td> <td>Lunar 8s</td> <td>\$5 Variety</td> <td>\$5</td> | 2475   | Lunar 8s                | \$5 Variety       | \$5        |
| 3113         The Big Spin         \$5 Big Spin         \$5           3306         Crossword Tripler         \$5 Crossword         \$5           3400         Plinko         \$5           3421         Bingo Doubler         \$5 Bingo Doubler         \$5           3422         Bingo Doubler         \$5 Bingo Doubler         \$5           2207         In the Money Multiplier         \$10 National         \$10           2442         Ultra Red         \$10 Variety         \$10           2449         Golden Multiplier         \$10 Variety         \$10           2461         Ruby Solitaire         \$10 Variety         \$10           3154         The Bigger Spin         \$10 Bigger Spin         \$10           3154         The Bigger Spin         \$10 Bigger Spin         \$10           2204         20X Supreme (ILC)         \$20 National         \$20           2438         Cashingo         \$20 Variety         \$20           2451         \$2K Big Play         \$20 Variety         \$20           2462         Sapphire Solitaire         \$20 Variety         \$20           2206         Platinum         \$30 National         \$30           2420         Big Money Pay Day         \$30 Variety                                                                      | 2481   | Money Machine           | \$5 Money Machine | \$5        |
| 3306         Crossword Tripler         \$5 Crossword         \$5           3400         Plinko         \$5           3421         Bingo Doubler         \$5 Bingo Doubler         \$5           3422         Bingo Doubler         \$5 Bingo Doubler         \$5           2207         In the Money Multiplier         \$10 National         \$10           2442         Ultra Red         \$10 Variety         \$10           2449         Golden Multiplier         \$10 Variety         \$10           2461         Ruby Solitaire         \$10 Variety         \$10           3154         The Bigger Spin         \$10 Bigger Spin         \$10           2204         20X Supreme (ILC)         \$20 National         \$20           2438         Cashingo         \$20 Variety         \$20           2451         \$2K Big Play         \$20 Variety         \$20           2462         Sapphire Solitaire         \$20 Variety         \$20           2206         Platinum         \$30 National         \$30           2420         Big Money Pay Day         \$30 Variety         \$30           2059         MEGA         \$50 National         \$50                                                                                                                                            | 3112   | The Big Spin            | \$5 Big Spin      | \$5        |
| 3400         Plinko         \$5 Plinko         \$5           3421         Bingo Doubler         \$5 Bingo Doubler         \$5           3422         Bingo Doubler         \$5 Bingo Doubler         \$5           2207         In the Money Multiplier         \$10 National         \$10           2442         Ultra Red         \$10 Variety         \$10           2449         Golden Multiplier         \$10 Variety         \$10           2461         Ruby Solitaire         \$10 Variety         \$10           3154         The Bigger Spin         \$10 Bigger Spin         \$10           2204         20X Supreme (ILC)         \$20 National         \$20           2438         Cashingo         \$20 Variety         \$20           2451         \$2K Big Play         \$20 Variety         \$20           2462         Sapphire Solitaire         \$20 Variety         \$20           2206         Platinum         \$30 National         \$30           2420         Big Money Pay Day         \$30 Variety         \$30           2059         MEGA         \$50 National         \$50                                                                                                                                                                                                    | 3113   | The Big Spin            | \$5 Big Spin      | \$5        |
| 3421         Bingo Doubler         \$5 Bingo Doubler         \$5           3422         Bingo Doubler         \$5 Bingo Doubler         \$5           2207         In the Money Multiplier         \$10 National         \$10           2442         Ultra Red         \$10 Variety         \$10           2449         Golden Multiplier         \$10 Variety         \$10           2461         Ruby Solitaire         \$10 Variety         \$10           3154         The Bigger Spin         \$10 Bigger Spin         \$10           2204         20X Supreme (ILC)         \$20 National         \$20           2438         Cashingo         \$20 Variety         \$20           2451         \$2K Big Play         \$20 Variety         \$20           2462         Sapphire Solitaire         \$20 Variety         \$20           2206         Platinum         \$30 National         \$30           2420         Big Money Pay Day         \$30 Variety         \$30           2059         MEGA         \$50 National         \$50                                                                                                                                                                                                                                                                 | 3306   | Crossword Tripler       | \$5 Crossword     | \$5        |
| 3422         Bingo Doubler         \$5 Bingo Doubler         \$5           2207         In the Money Multiplier         \$10 National         \$10           2442         Ultra Red         \$10 Variety         \$10           2449         Golden Multiplier         \$10 Variety         \$10           2461         Ruby Solitaire         \$10 Variety         \$10           3154         The Bigger Spin         \$10 Bigger Spin         \$10           2204         20X Supreme (ILC)         \$20 National         \$20           2438         Cashingo         \$20 Variety         \$20           2451         \$2K Big Play         \$20 Variety         \$20           2462         Sapphire Solitaire         \$20 Variety         \$20           2206         Platinum         \$30 National         \$30           2420         Big Money Pay Day         \$30 Variety         \$30           2059         MEGA         \$50 National         \$50                                                                                                                                                                                                                                                                                                                                            | 3400   | Plinko                  | \$5 Plinko        | \$5        |
| 2207         In the Money Multiplier         \$10 National         \$10           2442         Ultra Red         \$10 Variety         \$10           2449         Golden Multiplier         \$10 Variety         \$10           2461         Ruby Solitaire         \$10 Variety         \$10           3154         The Bigger Spin         \$10 Bigger Spin         \$10           2204         20X Supreme (ILC)         \$20 National         \$20           2438         Cashingo         \$20 Variety         \$20           2451         \$2K Big Play         \$20 Variety         \$20           2462         Sapphire Solitaire         \$20 Variety         \$20           2206         Platinum         \$30 National         \$30           2420         Big Money Pay Day         \$30 Variety         \$30           2059         MEGA         \$50 National         \$50                                                                                                                                                                                                                                                                                                                                                                                                                       | 3421   | Bingo Doubler           | \$5 Bingo Doubler | \$5        |
| 2442         Ultra Red         \$10 Variety         \$10           2449         Golden Multiplier         \$10 Variety         \$10           2461         Ruby Solitaire         \$10 Variety         \$10           3154         The Bigger Spin         \$10 Bigger Spin         \$10           2204         20X Supreme (ILC)         \$20 National         \$20           2438         Cashingo         \$20 Variety         \$20           2451         \$2K Big Play         \$20 Variety         \$20           2462         Sapphire Solitaire         \$20 Variety         \$20           2206         Platinum         \$30 National         \$30           2420         Big Money Pay Day         \$30 Variety         \$30           2059         MEGA         \$50 National         \$50                                                                                                                                                                                                                                                                                                                                                                                                                                                                                                         | 3422   | Bingo Doubler           | \$5 Bingo Doubler | \$5        |
| 2449         Golden Multiplier         \$10 Vairety         \$10           2461         Ruby Solitaire         \$10 Variety         \$10           3154         The Bigger Spin         \$10 Bigger Spin         \$10           2204         20X Supreme (ILC)         \$20 National         \$20           2438         Cashingo         \$20 Variety         \$20           2451         \$2K Big Play         \$20 Variety         \$20           2462         Sapphire Solitaire         \$20 Variety         \$20           2206         Platinum         \$30 National         \$30           2420         Big Money Pay Day         \$30 Variety         \$30           2059         MEGA         \$50 National         \$50                                                                                                                                                                                                                                                                                                                                                                                                                                                                                                                                                                            | 2207   | In the Money Multiplier | \$10 National     | \$10       |
| 2461         Ruby Solitaire         \$10 Variety         \$10           3154         The Bigger Spin         \$10 Bigger Spin         \$10           2204         20X Supreme (ILC)         \$20 National         \$20           2438         Cashingo         \$20 Variety         \$20           2451         \$2K Big Play         \$20 Variety         \$20           2462         Sapphire Solitaire         \$20 Variety         \$20           2206         Platinum         \$30 National         \$30           2420         Big Money Pay Day         \$30 Variety         \$30           2059         MEGA         \$50 National         \$50                                                                                                                                                                                                                                                                                                                                                                                                                                                                                                                                                                                                                                                       | 2442   | Ultra Red               | \$10 Variety      | \$10       |
| 3154         The Bigger Spin         \$10 Bigger Spin         \$10           2204         20X Supreme (ILC)         \$20 National         \$20           2438         Cashingo         \$20 Variety         \$20           2451         \$2K Big Play         \$20 Variety         \$20           2462         Sapphire Solitaire         \$20 Variety         \$20           2206         Platinum         \$30 National         \$30           2420         Big Money Pay Day         \$30 Variety         \$30           2059         MEGA         \$50 National         \$50                                                                                                                                                                                                                                                                                                                                                                                                                                                                                                                                                                                                                                                                                                                               | 2449   | Golden Multiplier       | \$10 Vairety      | \$10       |
| 2204       20X Supreme (ILC)       \$20 National       \$20         2438       Cashingo       \$20 Variety       \$20         2451       \$2K Big Play       \$20 Variety       \$20         2462       Sapphire Solitaire       \$20 Variety       \$20         2206       Platinum       \$30 National       \$30         2420       Big Money Pay Day       \$30 Variety       \$30         2059       MEGA       \$50 National       \$50                                                                                                                                                                                                                                                                                                                                                                                                                                                                                                                                                                                                                                                                                                                                                                                                                                                                  | 2461   | Ruby Solitaire          | \$10 Variety      | \$10       |
| 2438         Cashingo         \$20 Variety         \$20           2451         \$2K Big Play         \$20 Variety         \$20           2462         Sapphire Solitaire         \$20 Variety         \$20           2206         Platinum         \$30 National         \$30           2420         Big Money Pay Day         \$30 Variety         \$30           2059         MEGA         \$50 National         \$50                                                                                                                                                                                                                                                                                                                                                                                                                                                                                                                                                                                                                                                                                                                                                                                                                                                                                        | 3154   | The Bigger Spin         | \$10 Bigger Spin  | \$10       |
| 2451       \$2K Big Play       \$20 Variety       \$20         2462       Sapphire Solitaire       \$20 Variety       \$20         2206       Platinum       \$30 National       \$30         2420       Big Money Pay Day       \$30 Variety       \$30         2059       MEGA       \$50 National       \$50                                                                                                                                                                                                                                                                                                                                                                                                                                                                                                                                                                                                                                                                                                                                                                                                                                                                                                                                                                                                | 2204   | 20X Supreme (ILC)       | \$20 National     | \$20       |
| 2462         Sapphire Solitaire         \$20 Variety         \$20           2206         Platinum         \$30 National         \$30           2420         Big Money Pay Day         \$30 Variety         \$30           2059         MEGA         \$50 National         \$50                                                                                                                                                                                                                                                                                                                                                                                                                                                                                                                                                                                                                                                                                                                                                                                                                                                                                                                                                                                                                                 | 2438   | Cashingo                | \$20 Variety      | \$20       |
| 2206       Platinum       \$30 National       \$30         2420       Big Money Pay Day       \$30 Variety       \$30         2059       MEGA       \$50 National       \$50                                                                                                                                                                                                                                                                                                                                                                                                                                                                                                                                                                                                                                                                                                                                                                                                                                                                                                                                                                                                                                                                                                                                   | 2451   | \$2K Big Play           | \$20 Variety      | \$20       |
| 2420         Big Money Pay Day         \$30 Variety         \$30           2059         MEGA         \$50 National         \$50                                                                                                                                                                                                                                                                                                                                                                                                                                                                                                                                                                                                                                                                                                                                                                                                                                                                                                                                                                                                                                                                                                                                                                                | 2462   | Sapphire Solitaire      | \$20 Variety      | \$20       |
| 2059 MEGA \$50 National \$50                                                                                                                                                                                                                                                                                                                                                                                                                                                                                                                                                                                                                                                                                                                                                                                                                                                                                                                                                                                                                                                                                                                                                                                                                                                                                   | 2206   | Platinum                | \$30 National     | \$30       |
|                                                                                                                                                                                                                                                                                                                                                                                                                                                                                                                                                                                                                                                                                                                                                                                                                                                                                                                                                                                                                                                                                                                                                                                                                                                                                                                | 2420   | Big Money Pay Day       | \$30 Variety      | \$30       |
| 2479 Super Strike \$50 Variety \$50                                                                                                                                                                                                                                                                                                                                                                                                                                                                                                                                                                                                                                                                                                                                                                                                                                                                                                                                                                                                                                                                                                                                                                                                                                                                            | 2059   | MEGA                    | \$50 National     | \$50       |
|                                                                                                                                                                                                                                                                                                                                                                                                                                                                                                                                                                                                                                                                                                                                                                                                                                                                                                                                                                                                                                                                                                                                                                                                                                                                                                                | 2479   | Super Strike            | \$50 Variety      | \$50       |

## SST Planogram – 1st Priority Example