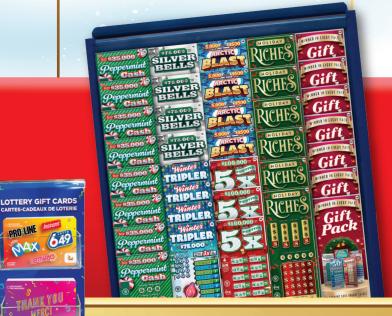

· 70% PAYOUT

• TOP PRIZE OF \$250,000

· OVERALL ODDS 1 IN 3.07

**LAUNCHING OCTOBER 9** 

- · OVER 5.000 PRIZES OF \$500
- · 67% PAYOUT
- · OVERALL ODDS 1 IN 3.98

**LAUNCHING OCTOBER 23** 

## WINTER TRIPLER

- · 3 TOP PRIZES OF \$75,000
- · 65% PAYOUT
- · OVERALL ODDS 1 IN 3.65

**LAUNCHING OCTOBER 23** 

# \$2 PEPPERMINT CASH

- · 3 TOP PRIZES OF \$35,000
- · 67% PAYOUT
- · OVERALL ODDS 1 IN 3.88

**LAUNCHING OCTOBER 30** 

- · 3 TOP PRIZES OF \$75,000
- · 65% PAYOUT
- OVERALL ODDS 1 IN 3.64

LAUNCHING NOVEMBER 6

## \$5 FESTIVE 5X

- · 7 TOP PRIZES OF \$100,000
- · 67% PAYOUT
- · OVERALL ODD 1 IN 3.71

LAUNCHING NOVEMBER 6

### \$20 HOLIDAY GIFT PACK

- · GUARANTEED MINIMUM WIN OF \$5 PER PACK
- · 6 TOP PRIZES OF \$100,000
- · 70% PAYOUT
- · OVERALL ODDS 1 IN 1
- · CONTAINS 5 TICKETS IN EACH POUCH

LAUNCHING NOVEMBER 6