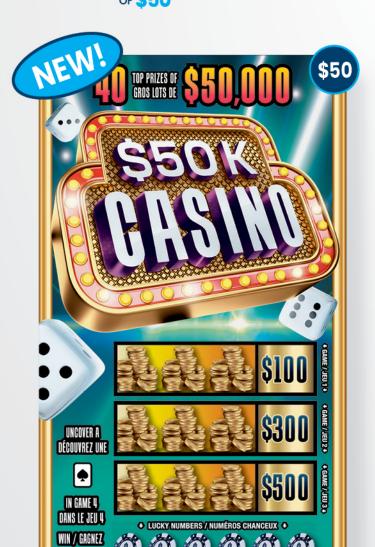

## \$50 **\$50K CASINO**LOADED WITH PRIZES

**LAUNCHING JUNE 17** 

40 TOP PRIZES OF \$50,000!

OVER \$25 MILLION
IN PRIZING FROM \$100 TO \$500

70% PRIZE PAYOUT

OVERALL ODDS OF 1 IN 3.68

40-DAY PAYMENT TERMS.

Retailers earn **\$4 in commission** for every ticket sold!