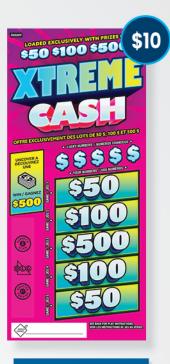

67% PAYOUT

IIN 4.26 OVERALL ODDS

11,000 TOP PRIZES OF **\$250** 

**JUNE 3** 

XTREME CASH

70% PAYOUT

1 IN 7.55 OVERALL ODDS

1,187 TOP PRIZES
OF \$500

Retailers earn **\$4 in commission** for every ticket sold!