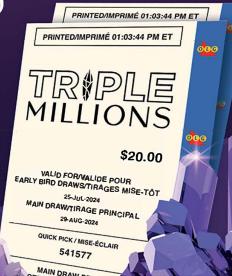

# TRIPLE MILLIONS

LAUNCHING JUNE 20, 2024

#### **EARN \$1.60 PER TICKET SOLD!**

That's 8% commission versus the regular 5% for a Lotto ticket.

#### **DRAWS & GUARANTEED PRIZES**

JULY 25, 2024 - Early Bird Draw for 3 Prizes of \$50,000 AUGUST 29, 2024 - Main Draw for 3 Top Prizes of \$1 Million

PLUS MANY MORE GUARANTEED PRIZES

LEARN MORE