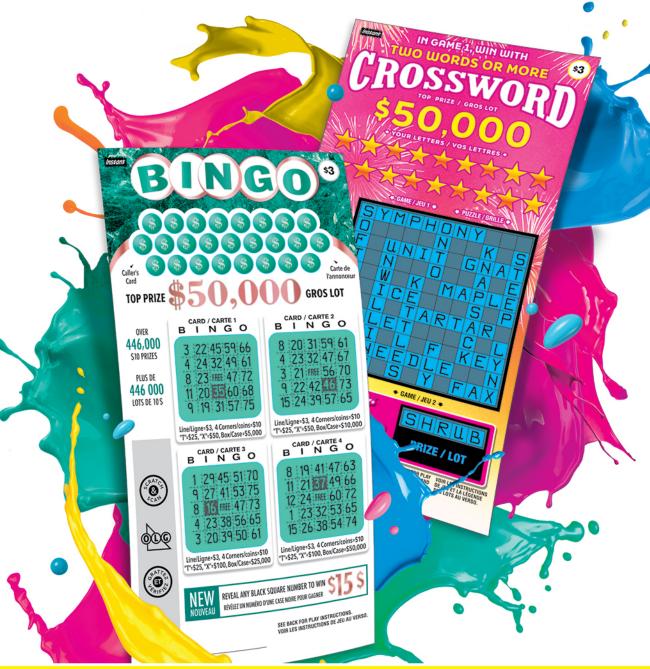

## LOTTOPOST

WITH BINGO AND CROSSWORD, CUSTOMERS CAN UNCOVER THE EXCITEMENT – ONE SCRATCH AT A TIME!

BINGO and CROSSWORD are customer favourites!

These popular games will be supported throughout June with POS at retail. This means customers will be looking for these tickets, so make sure to have plenty available in your Silent Seller!