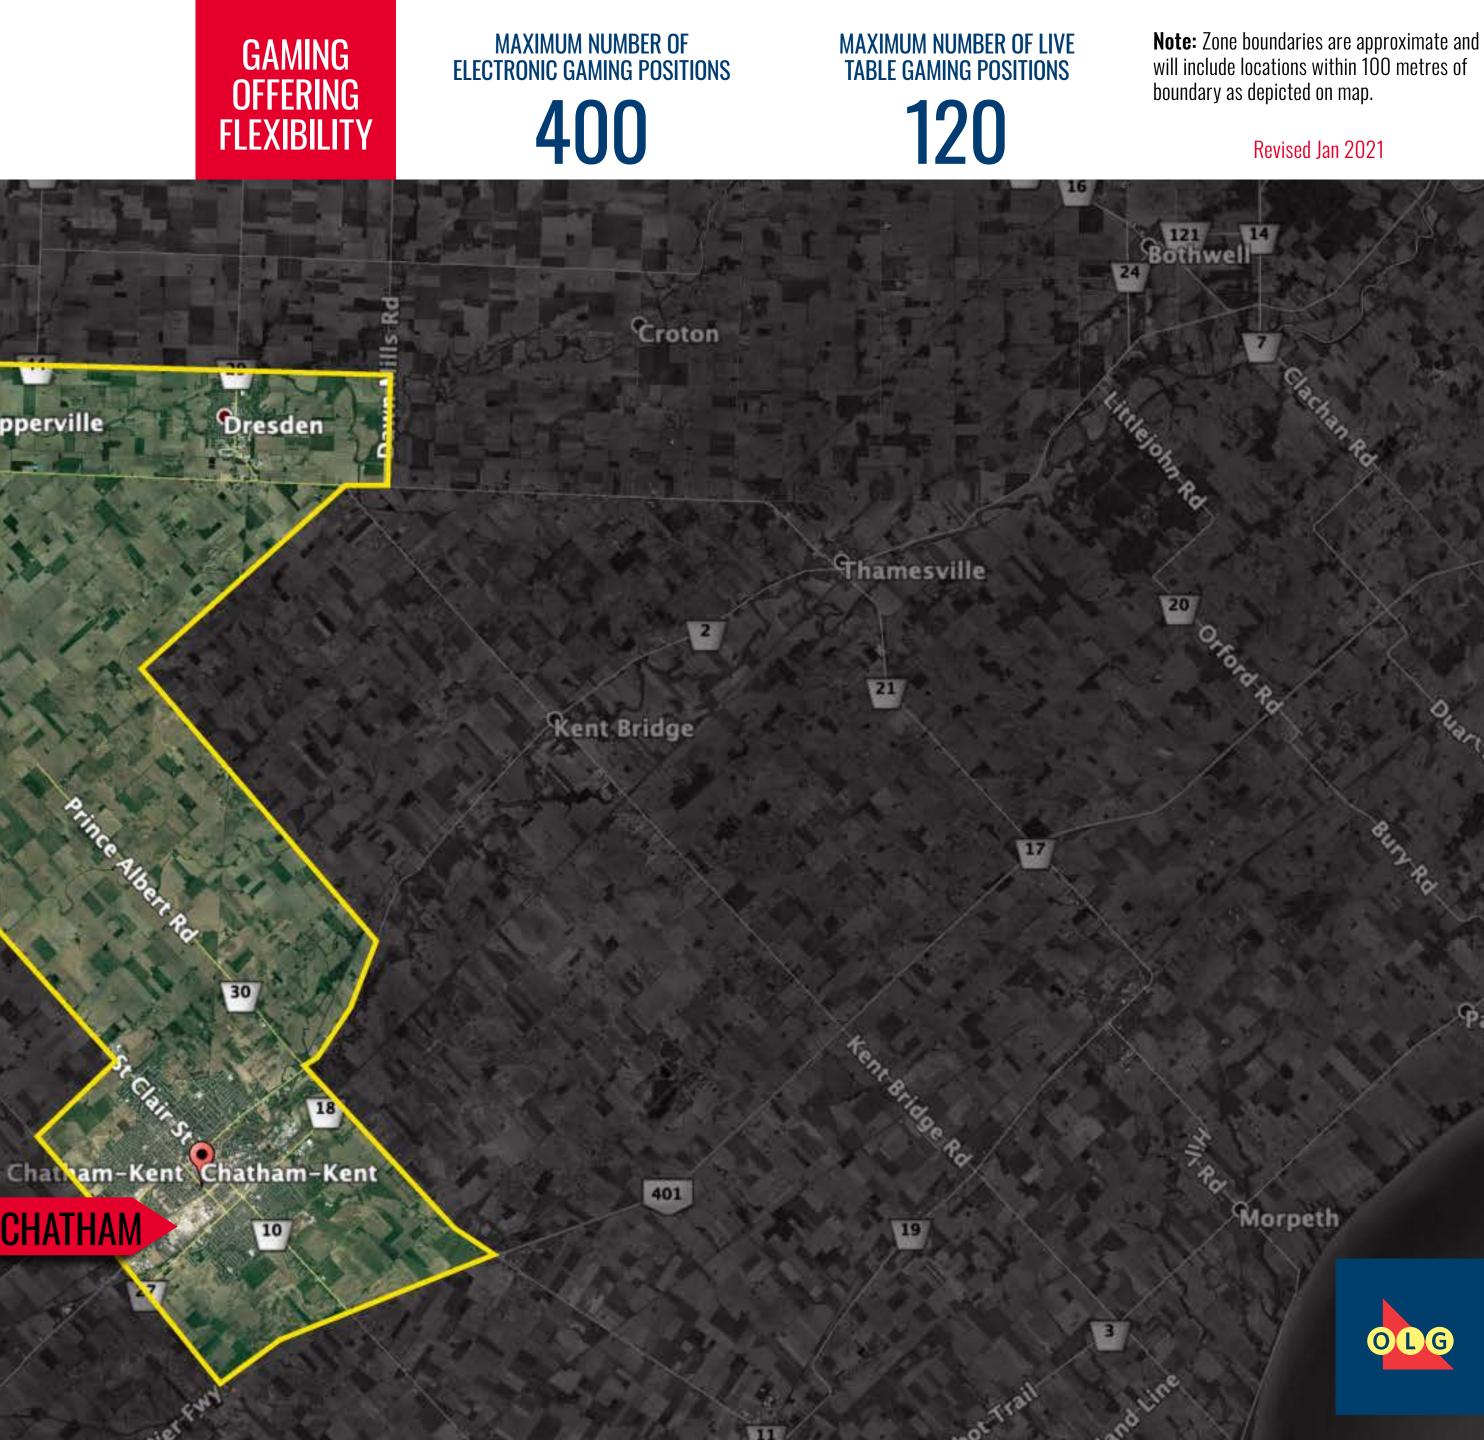

MUNICIPALITIES INCLUDE Municipality of Chatham-Kent

33

al ans Island

78 Miccreary Line Tupperville 15 **Base Line** Dover Centre Mitchell's Bay 40

**CASCADES CASINO CHATHAM** 

43

MUNICIPALITIES INCLUDE Bruce County: Brockton, South Bruce Grey County: Hanover, West Grey

# MAXIMUM NUMBER OF ELECTRONIC GAMING POSITIONS 300

MAXIMUM NUMBER OF LIVE TABLE GAMING POSITIONS 120

**Note:** Zone boundaries are approximate and will include locations within 100 metres of boundary as depicted on map.