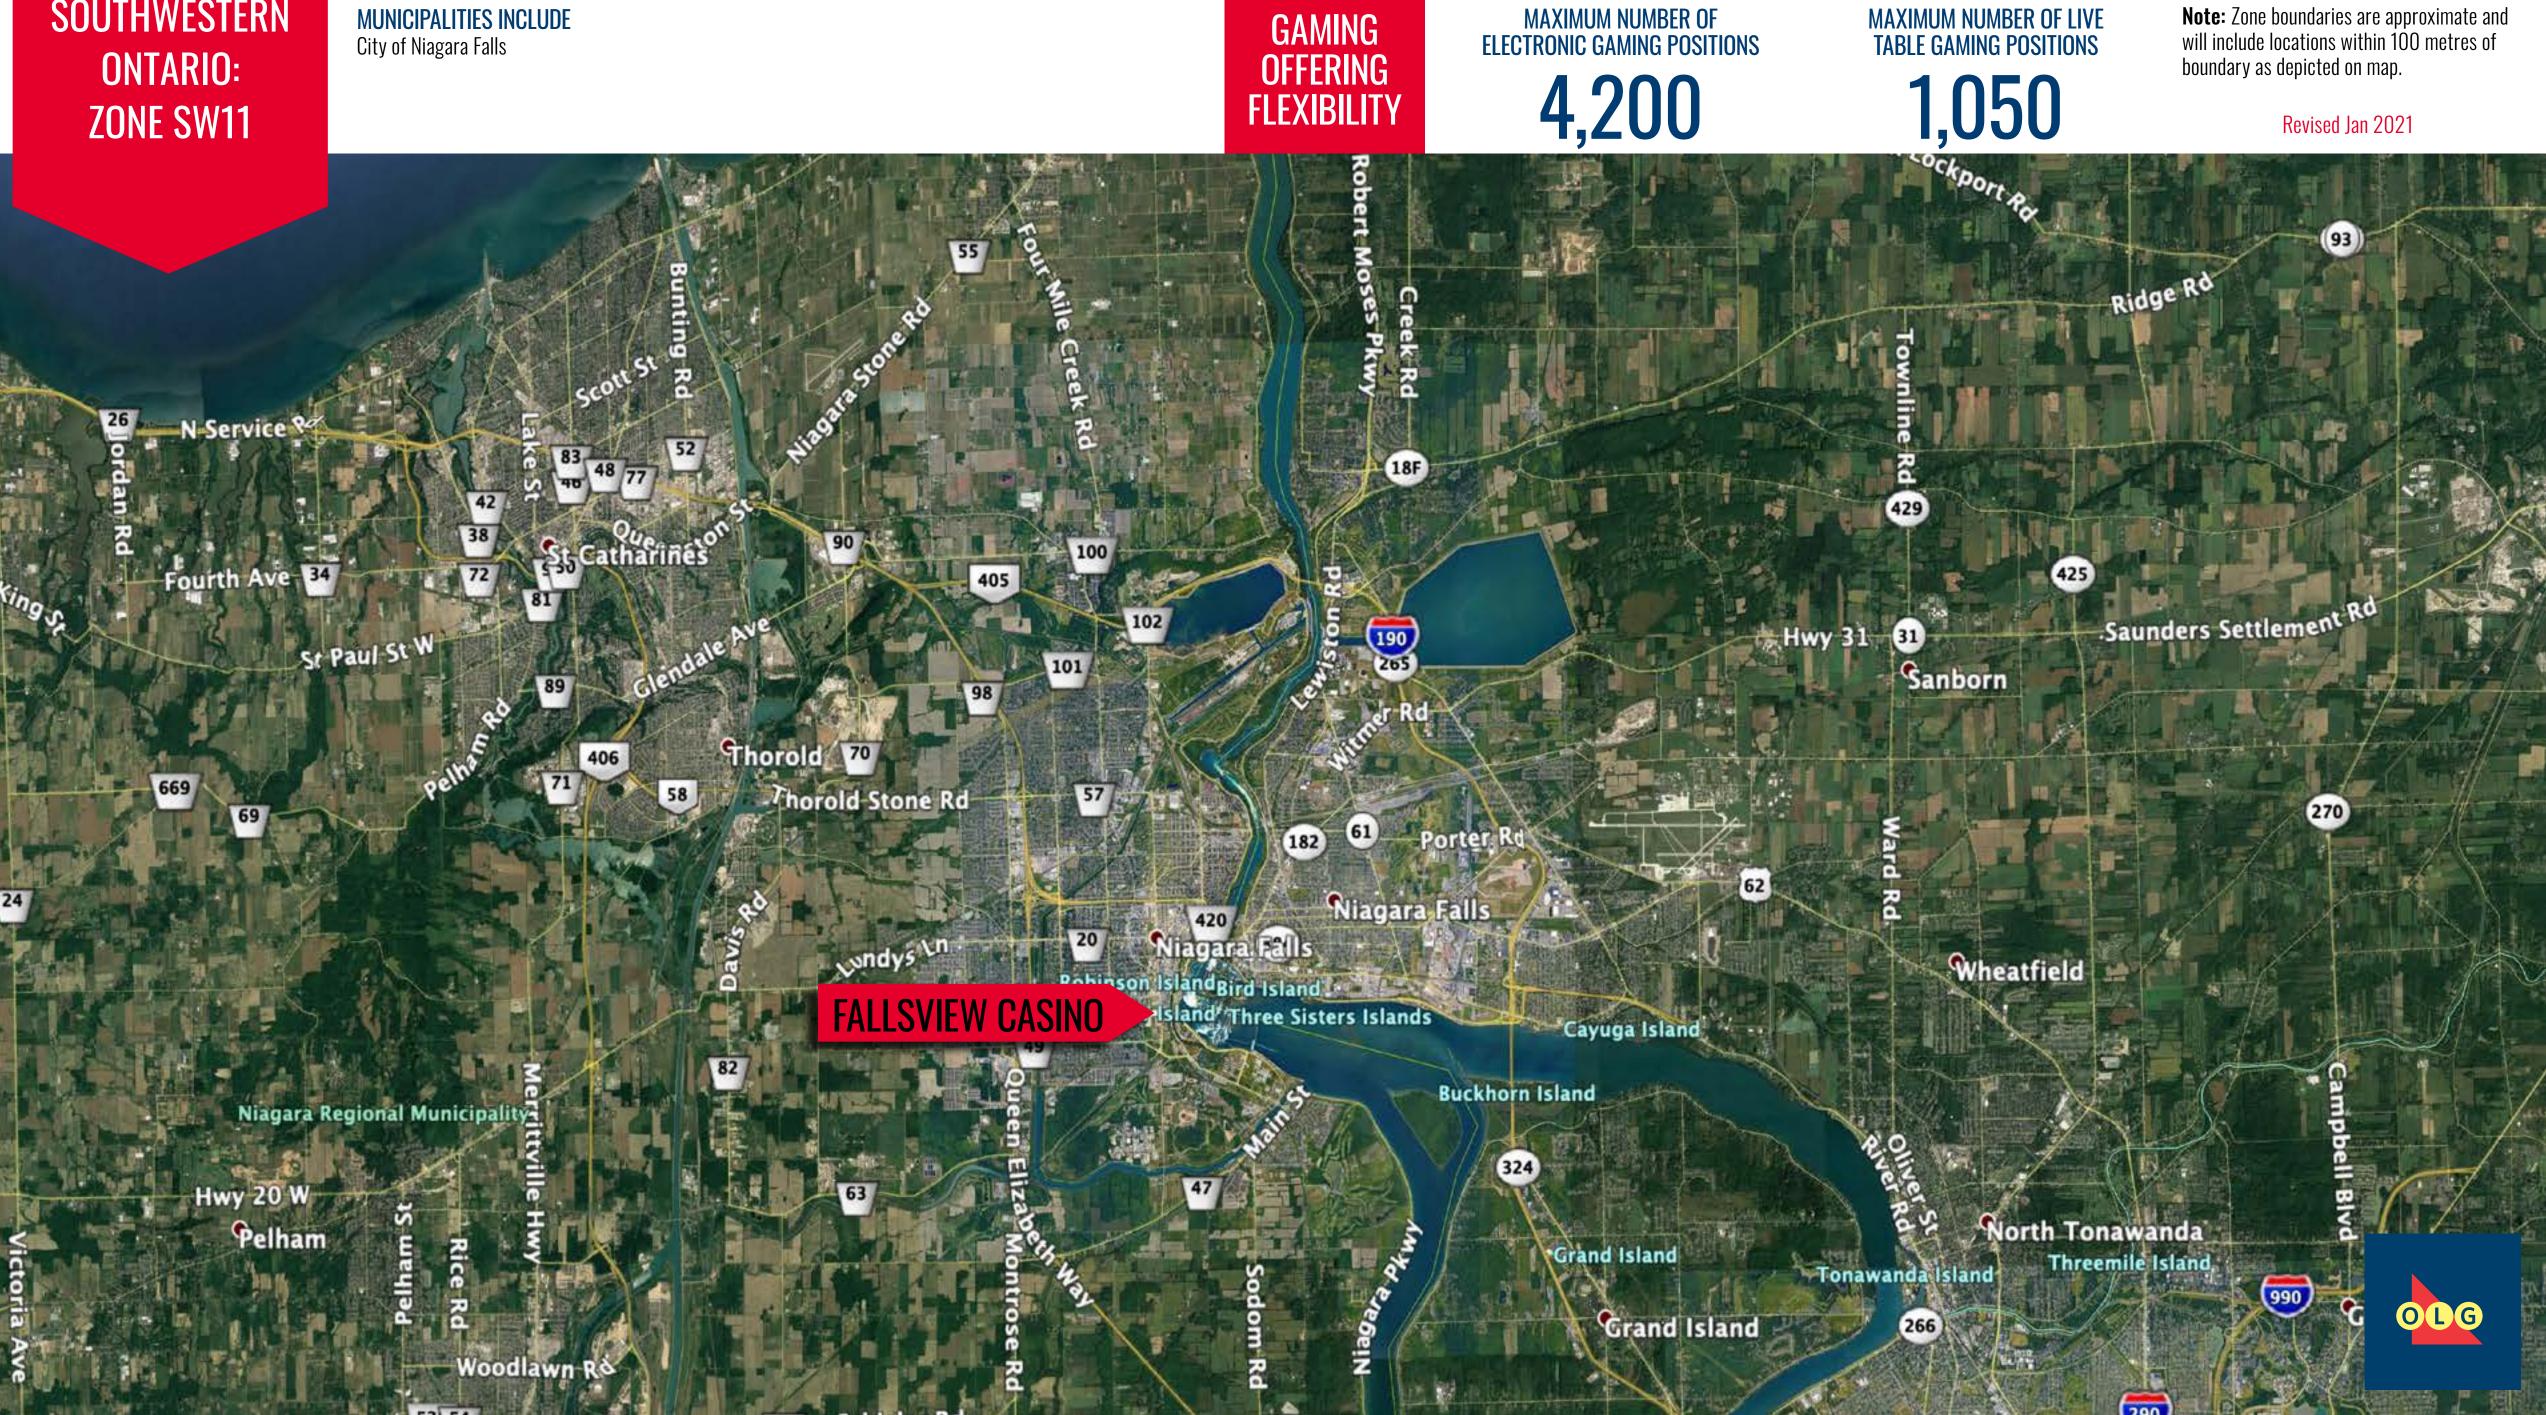

# SOUTHWESTERN ONTARIO

# **ONTARIO:** ZONE SW1

**MUNICIPALITIES INCLUDE** City of Brantford County of Brant

# MAXIMUM NUMBER OF ELECTRONIC GAMING POSITIONS 600

MAXIMUM NUMBER OF LIVE TABLE GAMING POSITIONS 600

**Note:** Zone boundaries are approximate and will include locations within 100 metres of boundary as depicted on map.