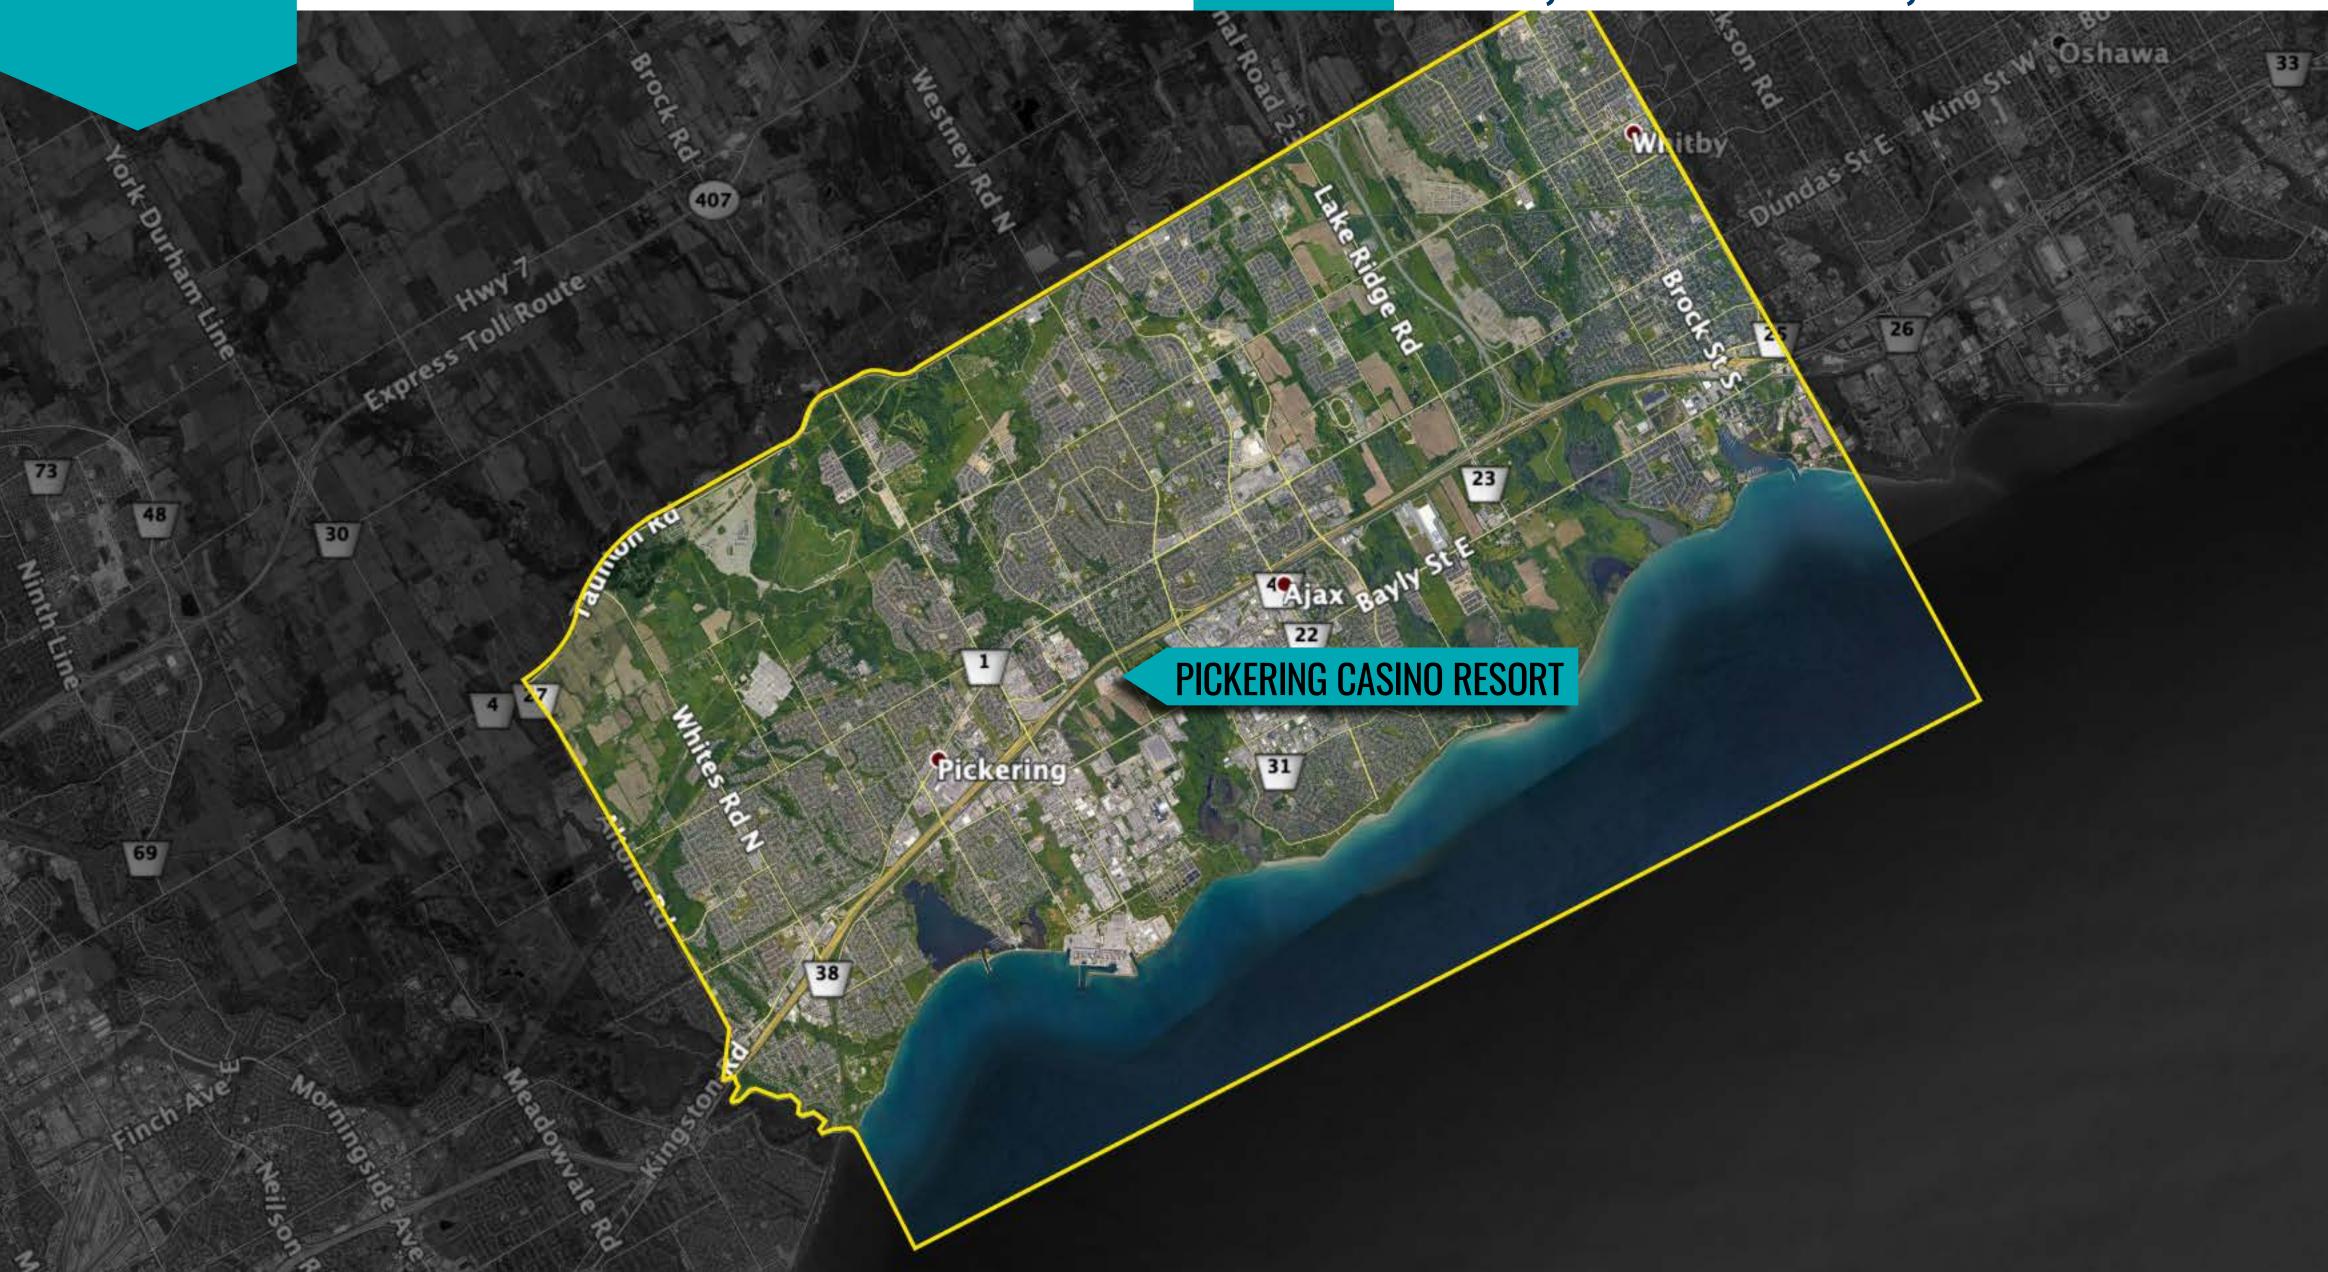

# **CASINO WOODBINE**

OITO

MUNICIPALITIES INCLUDE Durham Region: Ajax, Pickering, Whitby

# CENTRAL **ONTARIO:** AJAX GAMING ZONE

30

HWY

38

rd.

Express Toll Route

27

MUNICIPALITIES INCLUDE Site is on Ajax Downs in the Town of Ajax

407

Pickering

Taunton Rd W

Rd