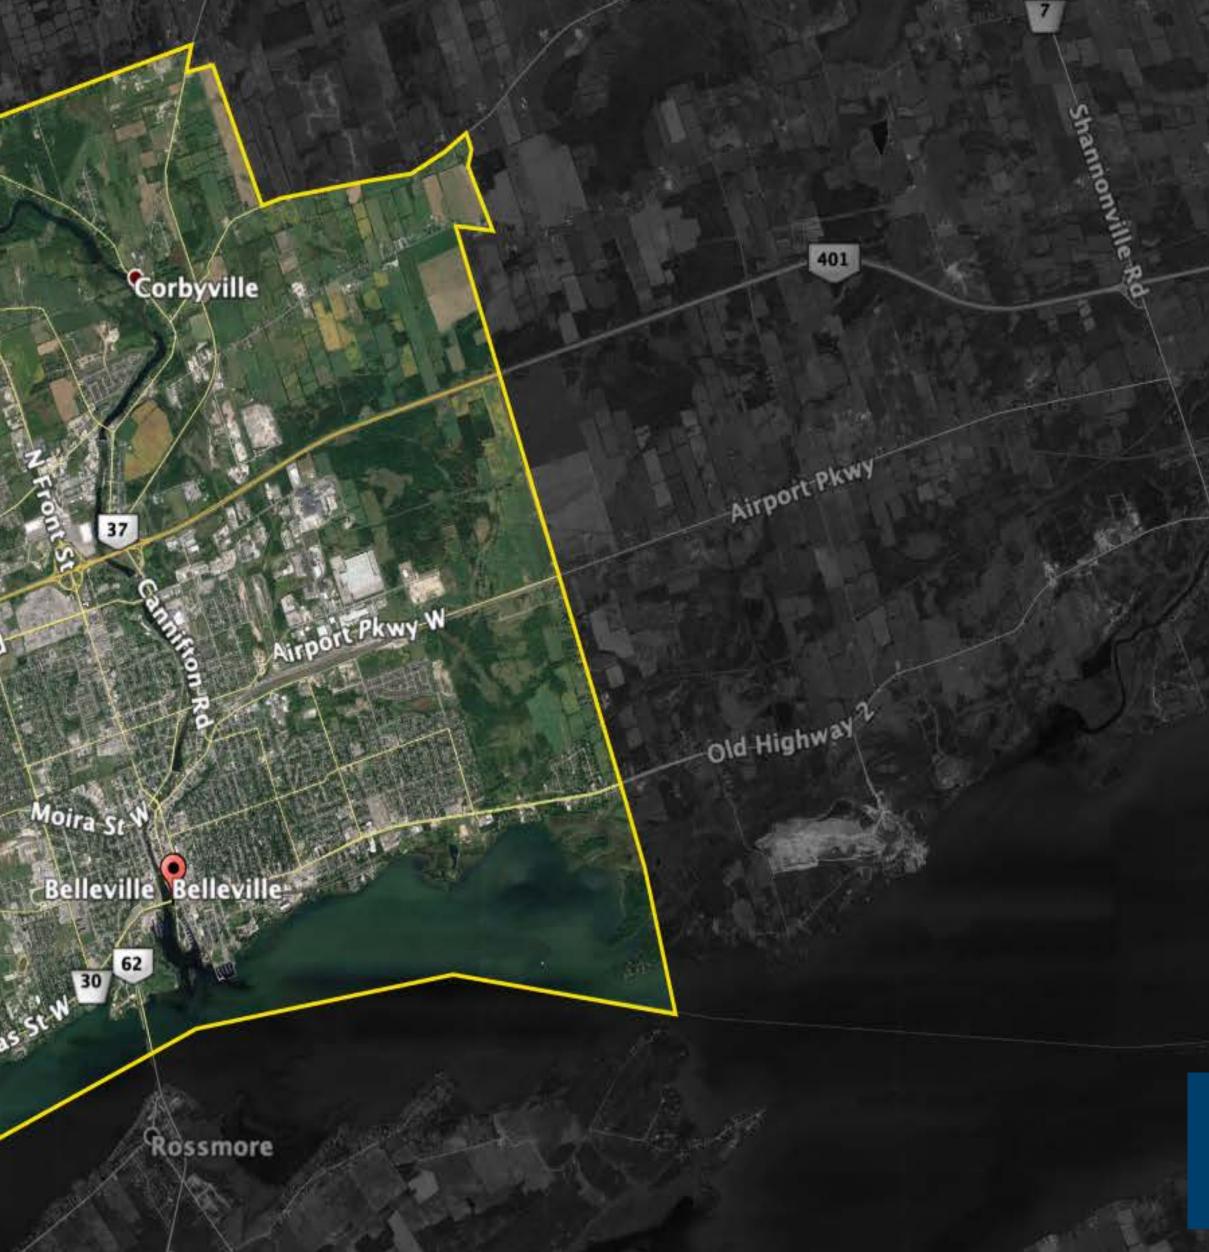

# EASTERN **ONTARIO:** ZONE E2

MUNICIPALITIES INCLUDE City of Belleville Municipality of Quinte West

Wallbridge

22

14

# SHORELINES CASINO BELLEVILLE

est

Johnstown

# MAXIMUM NUMBER OF Electronic Gaming Positions 500

MAXIMUM NUMBER OF LIVE TABLE GAMING POSITIONS 180

**Note:** Zone boundaries are approximate and will include locations within 100 metres of boundary as depicted on map.