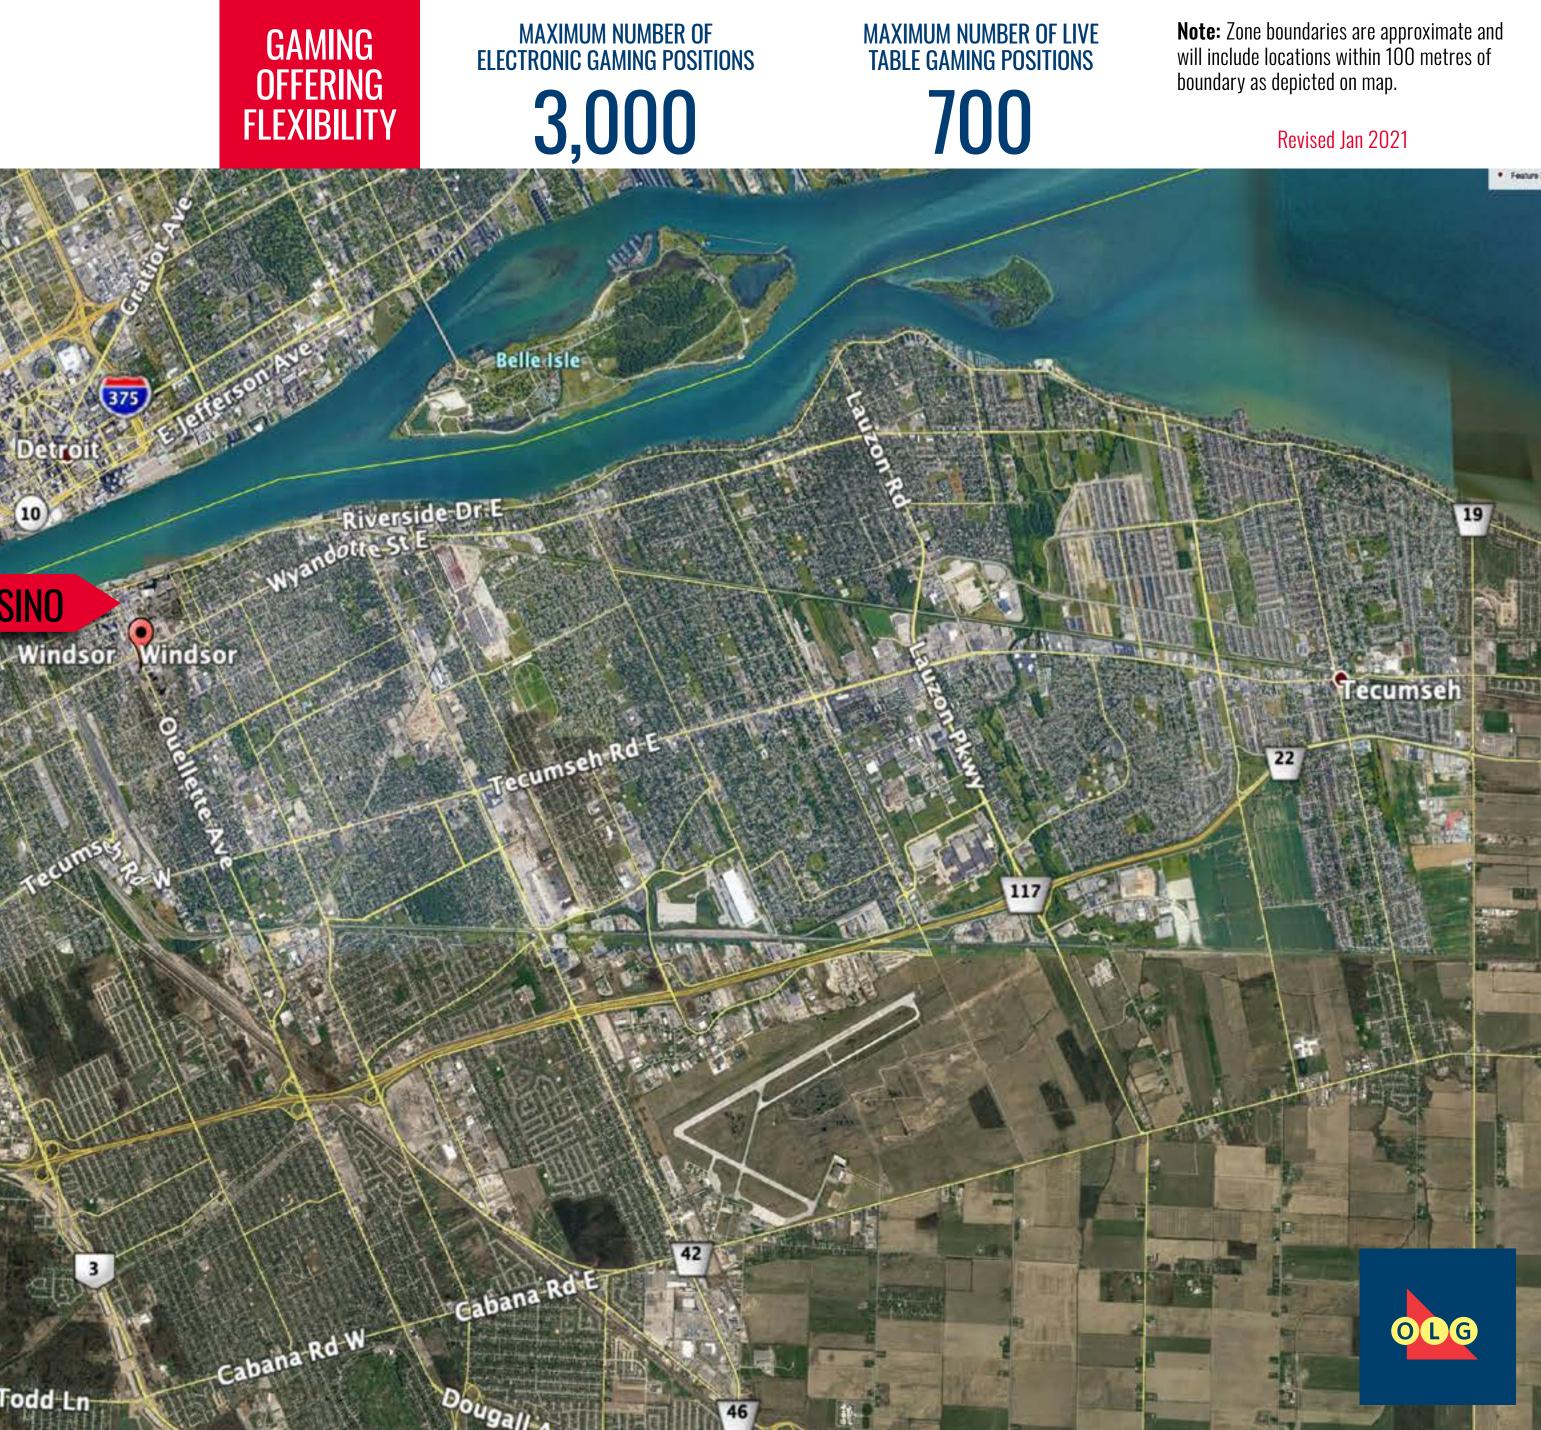

# MAXIMUM NUMBER OF Electronic Gaming Positions 1,200

MAXIMUM NUMBER OF LIVE TABLE GAMING POSITIONS

600

**Note:** Zone boundaries are approximate and will include locations within 100 metres of boundary as depicted on map.

# **ONTARIO:** ZONE SW10

Woodlawn Ro

Schisler Ro

MUNICIPALITIES INCLUDE City of Windsor

12

94)

Melvindale

earborn

Zug Island

River Rouge

10

CAESARS WINDSOR CASINO

ROW EXPV

6 Todd Ln