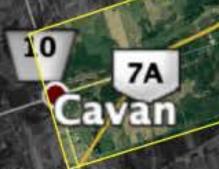

### EASTERN **ONTARIO:** KAWARTHA GAMING ZONE

MUNICIPALITIES INCLUDE Site is on Kawartha Downs in the Town of Cavan Monaghan

Manvers

# MAXIMUM NUMBER OF ELECTRONIC GAMING POSITIONS

**Note:** Zone boundaries are approximate and will include locations within 100 metres of boundary as depicted on map.

Revised Jan 2021

34

# **SHORELINES SLOTS KAWARTHA DOWNS**

e Point ad

28

Bailieboro

Gores Landing