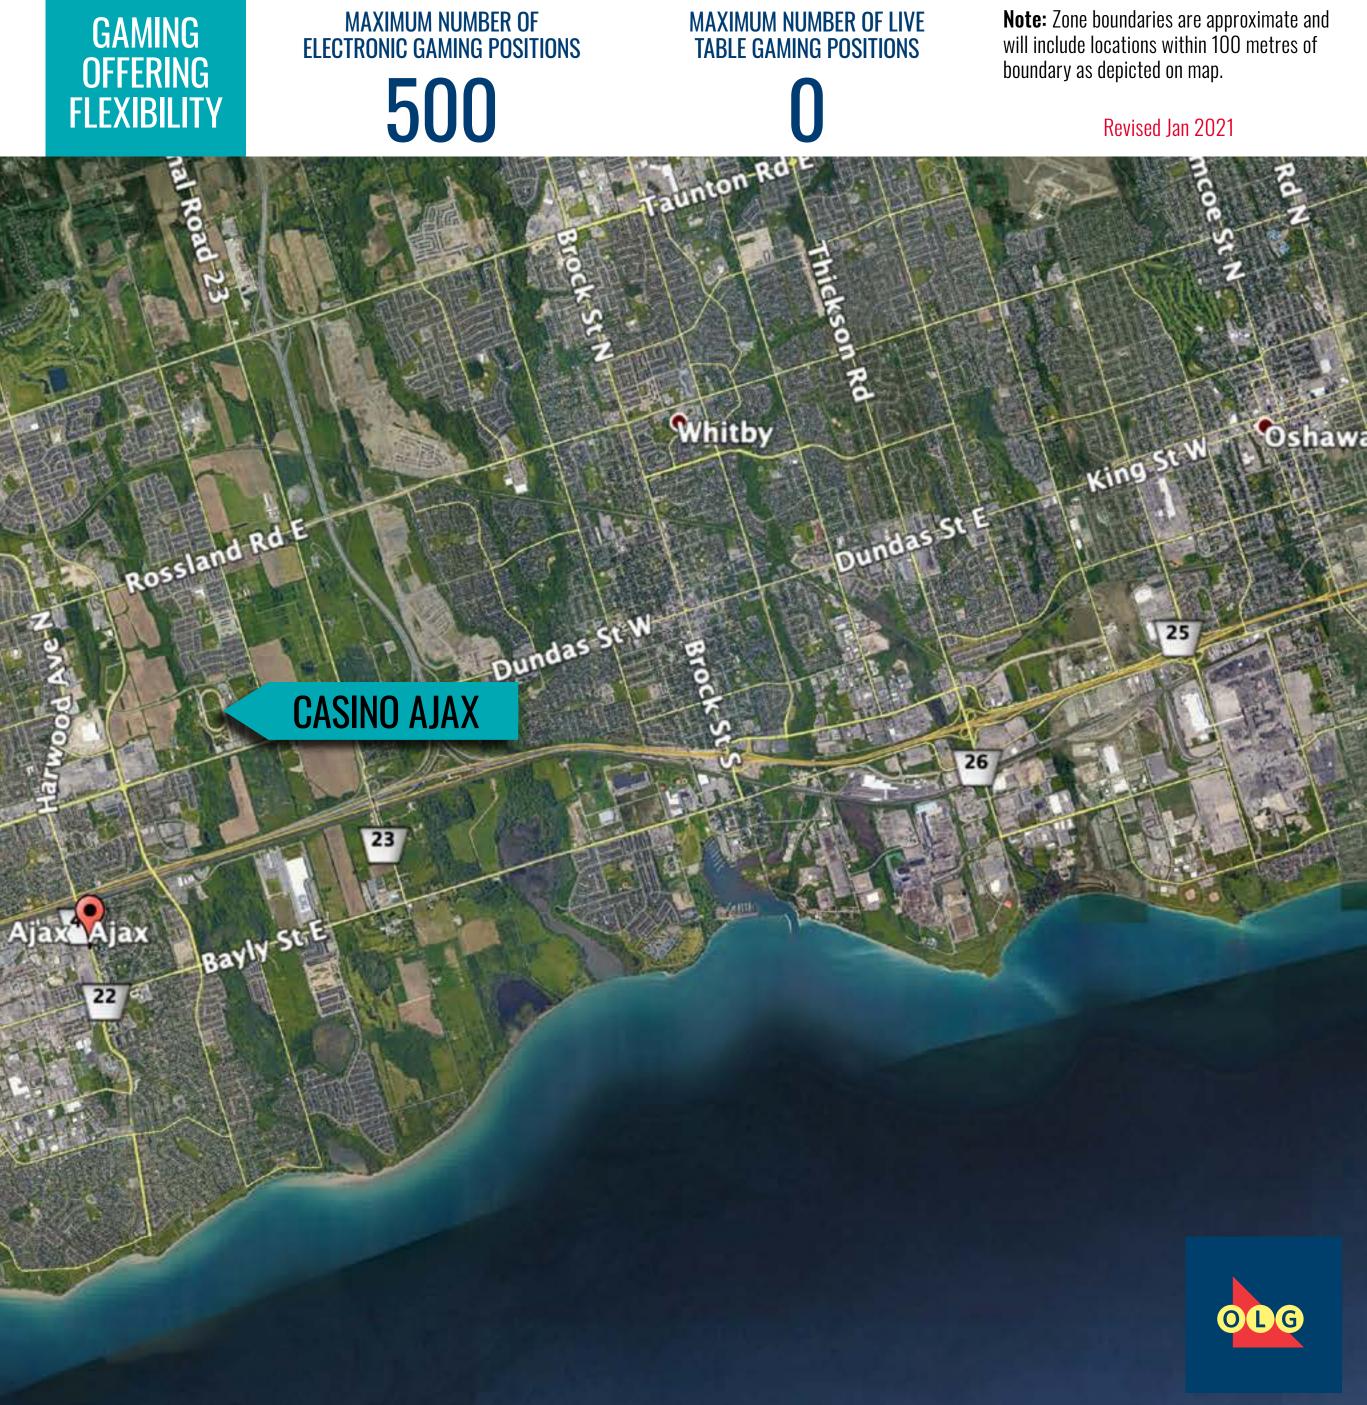

# CENTRAL **ONTARIO:** AJAX GAMING ZONE

30

HWY

38

rd.

Express Toll Route

27

MUNICIPALITIES INCLUDE Site is on Ajax Downs in the Town of Ajax

407

Pickering

Taunton Rd W

Rd

# **CASINO WOODBINE**

OITO

MUNICIPALITIES INCLUDE Durham Region: Ajax, Pickering, Whitby

# MAXIMUM NUMBER OF Electronic Gaming Positions 2,500

MAXIMUM NUMBER OF LIVE TABLE GAMING POSITIONS 1,200

**Note:** Zone boundaries are approximate and will include locations within 100 metres of boundary as depicted on map.