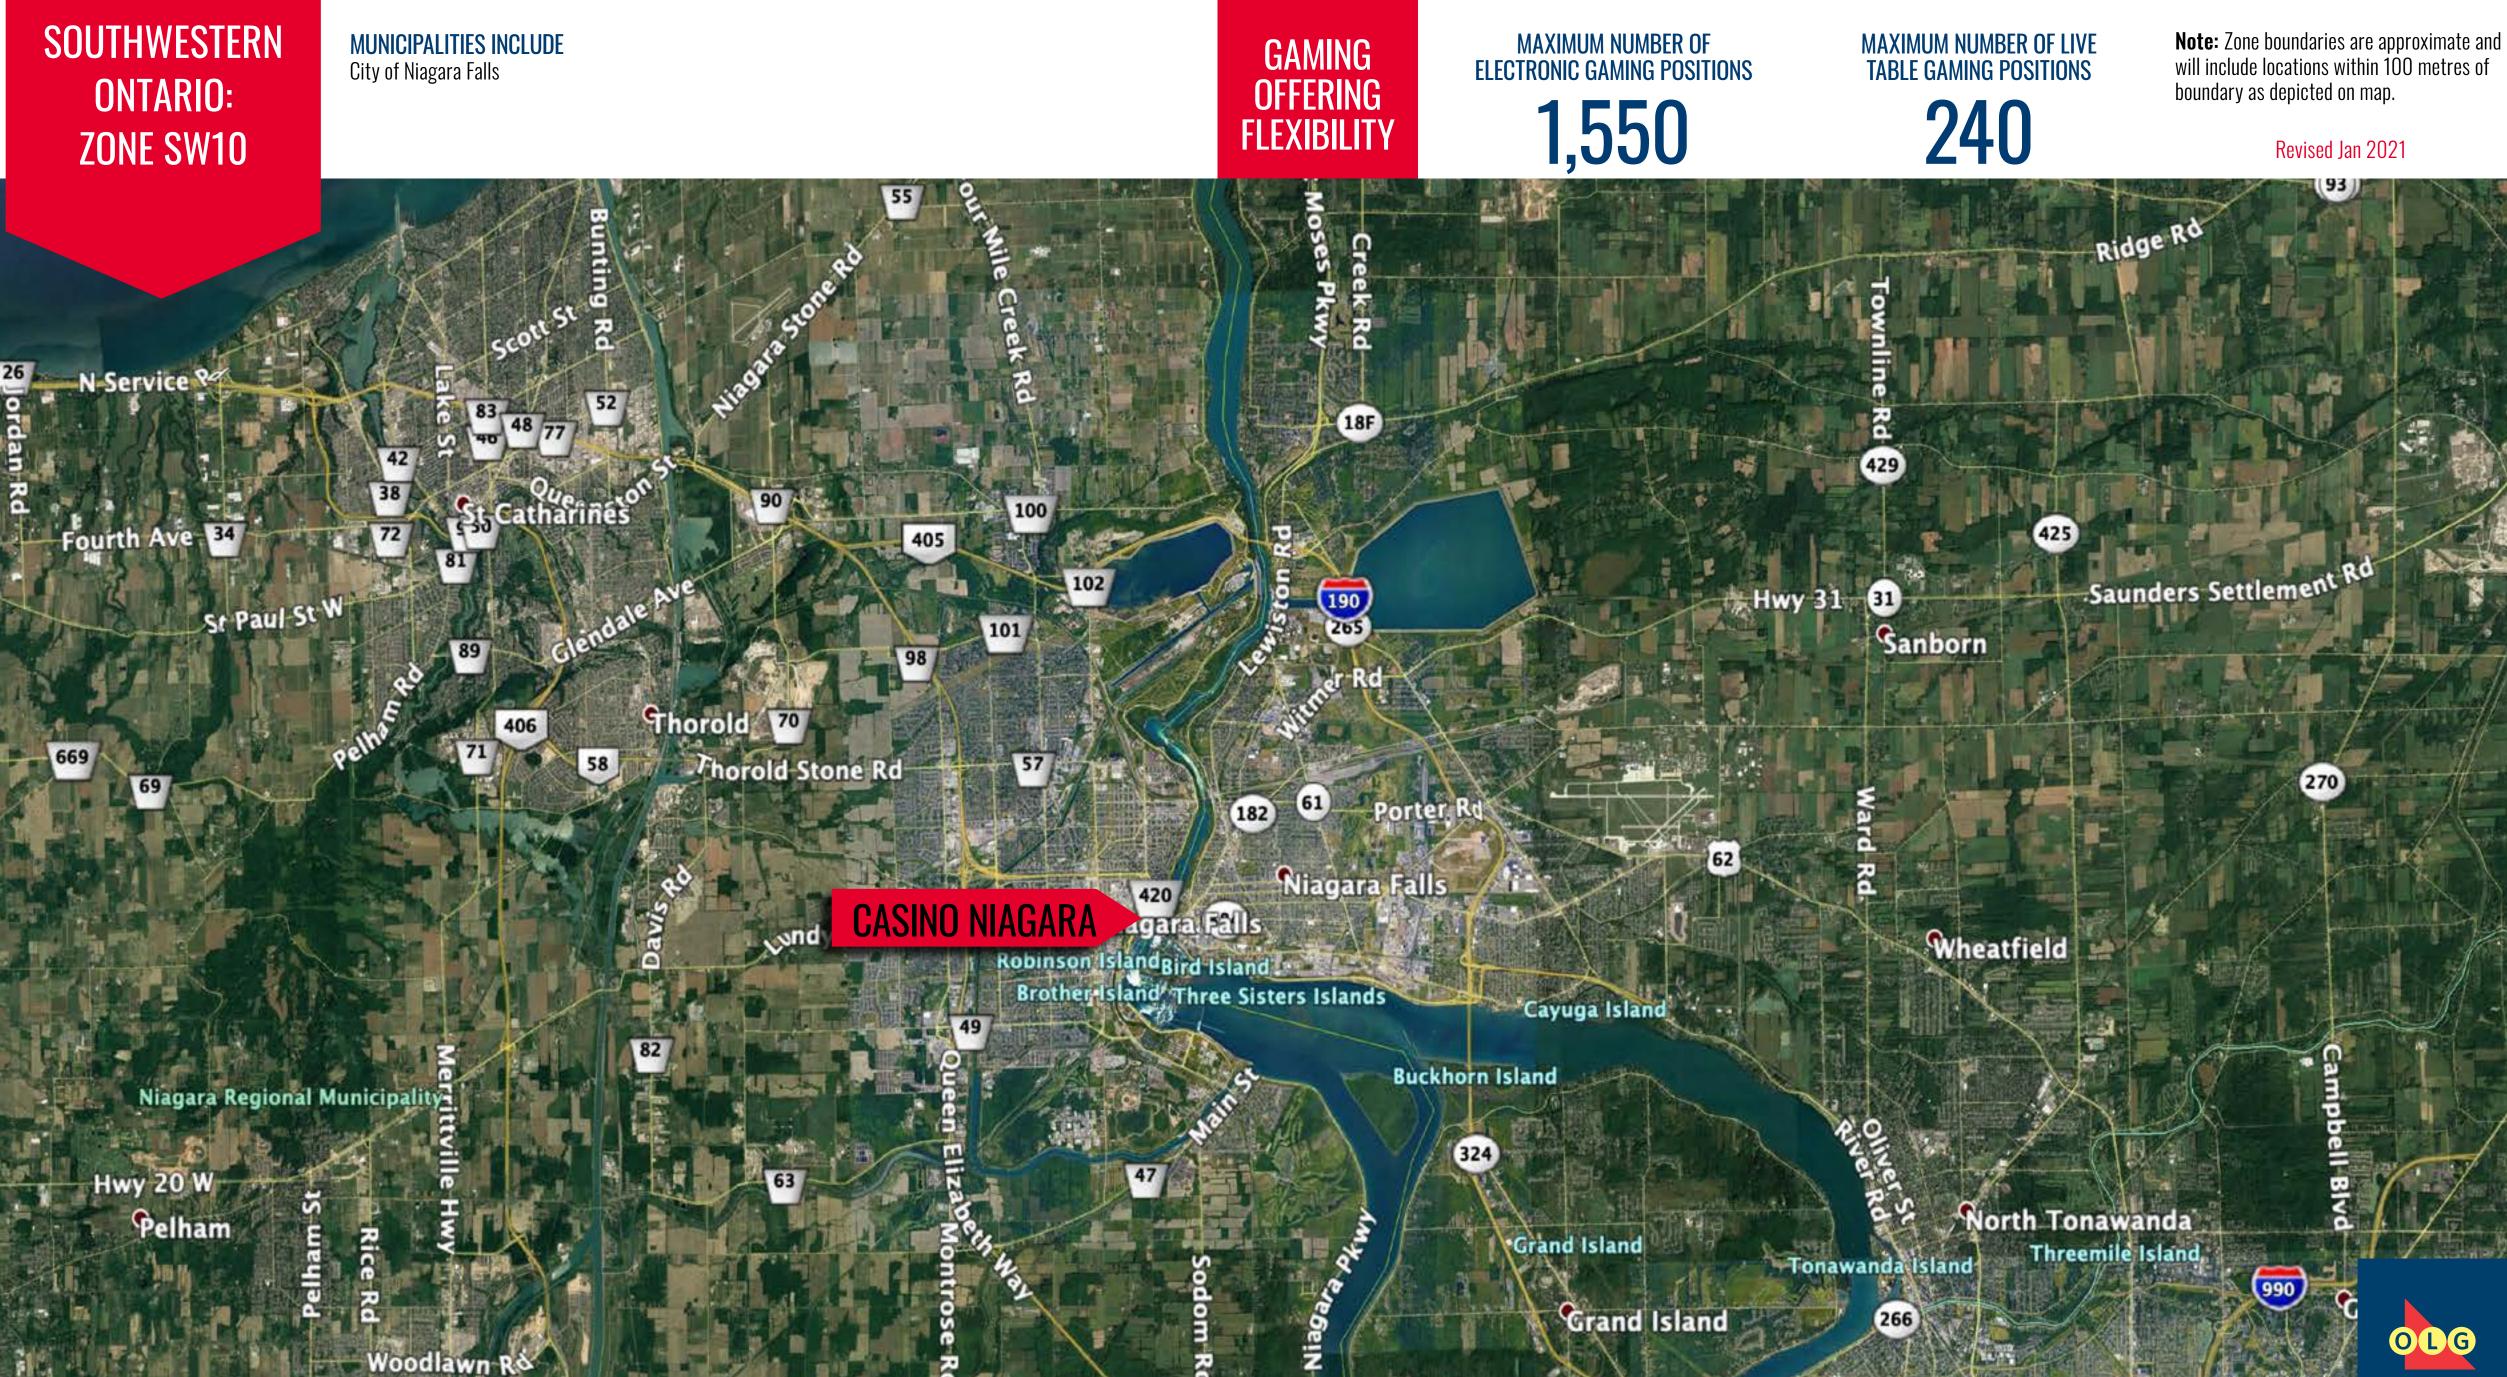

# **ONTARIO:** ZONE SW10

Woodlawn Ro

Schisler Ro

MUNICIPALITIES INCLUDE City of Windsor

12

94)

Melvindale

earborn

Zug Island

River Rouge

10

CAESARS WINDSOR CASINO

ROW EXPV

6 Todd Ln