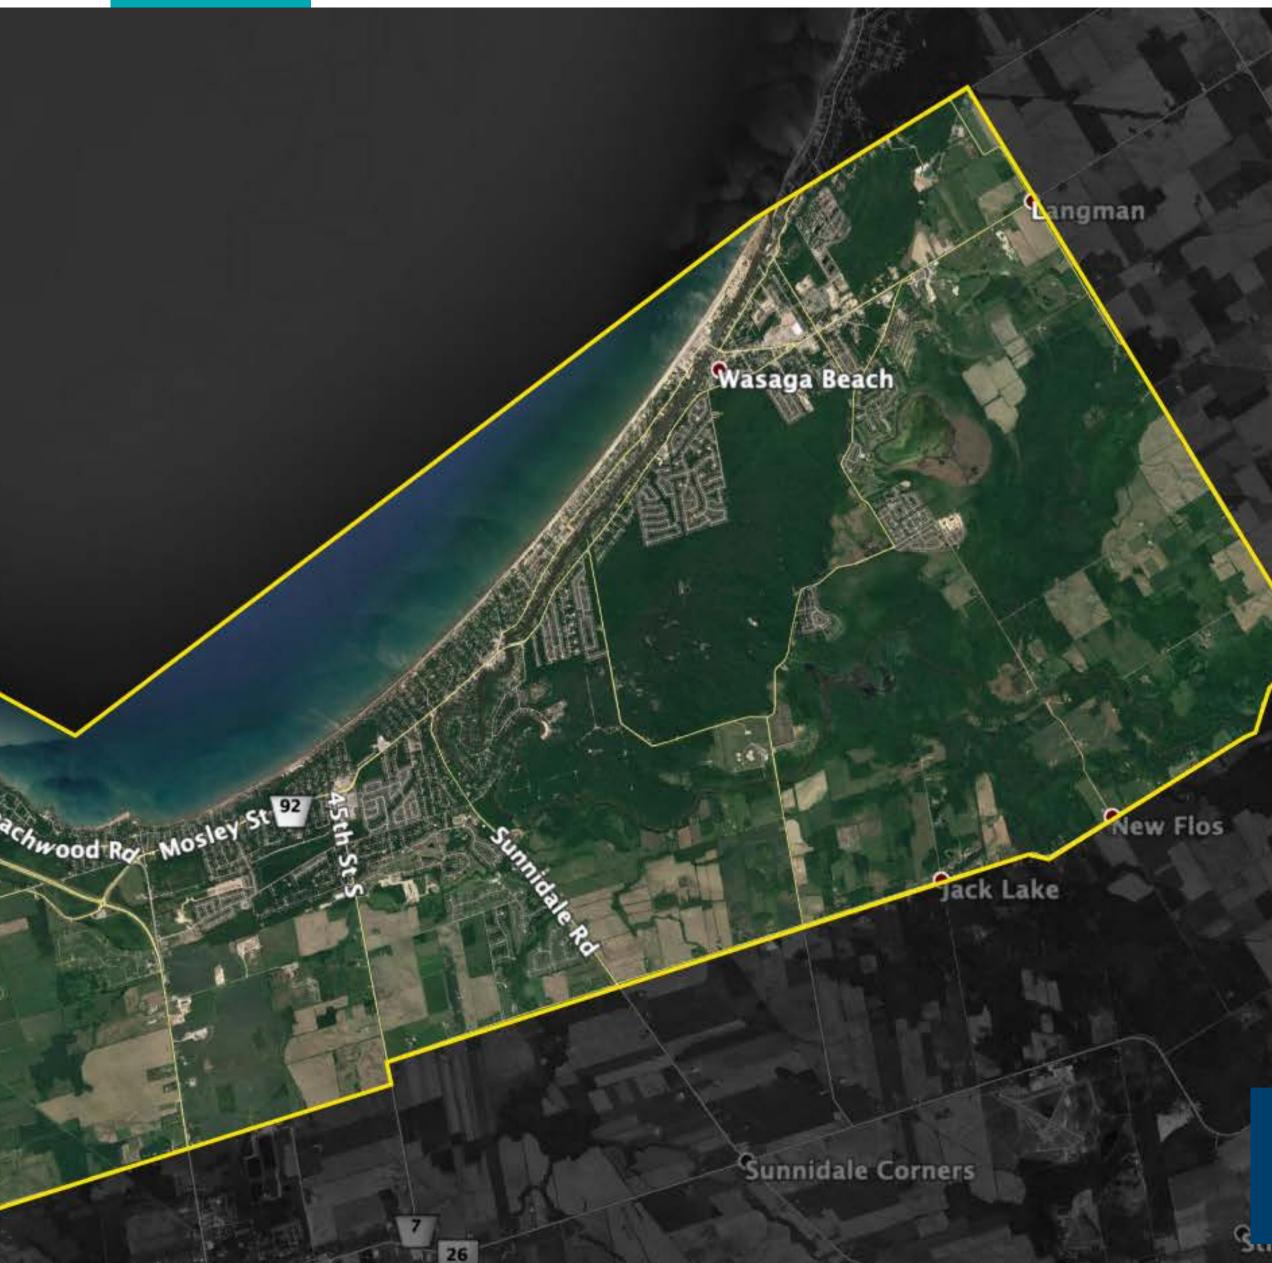

Lagoon City

Udney

MUNICIPALITIES INCLUDE Simcoe County: Collingwood, Wasaga Beach, Clearview, Springwater

Collingwood Collingwood

atteaux

1

Nottawa

unt