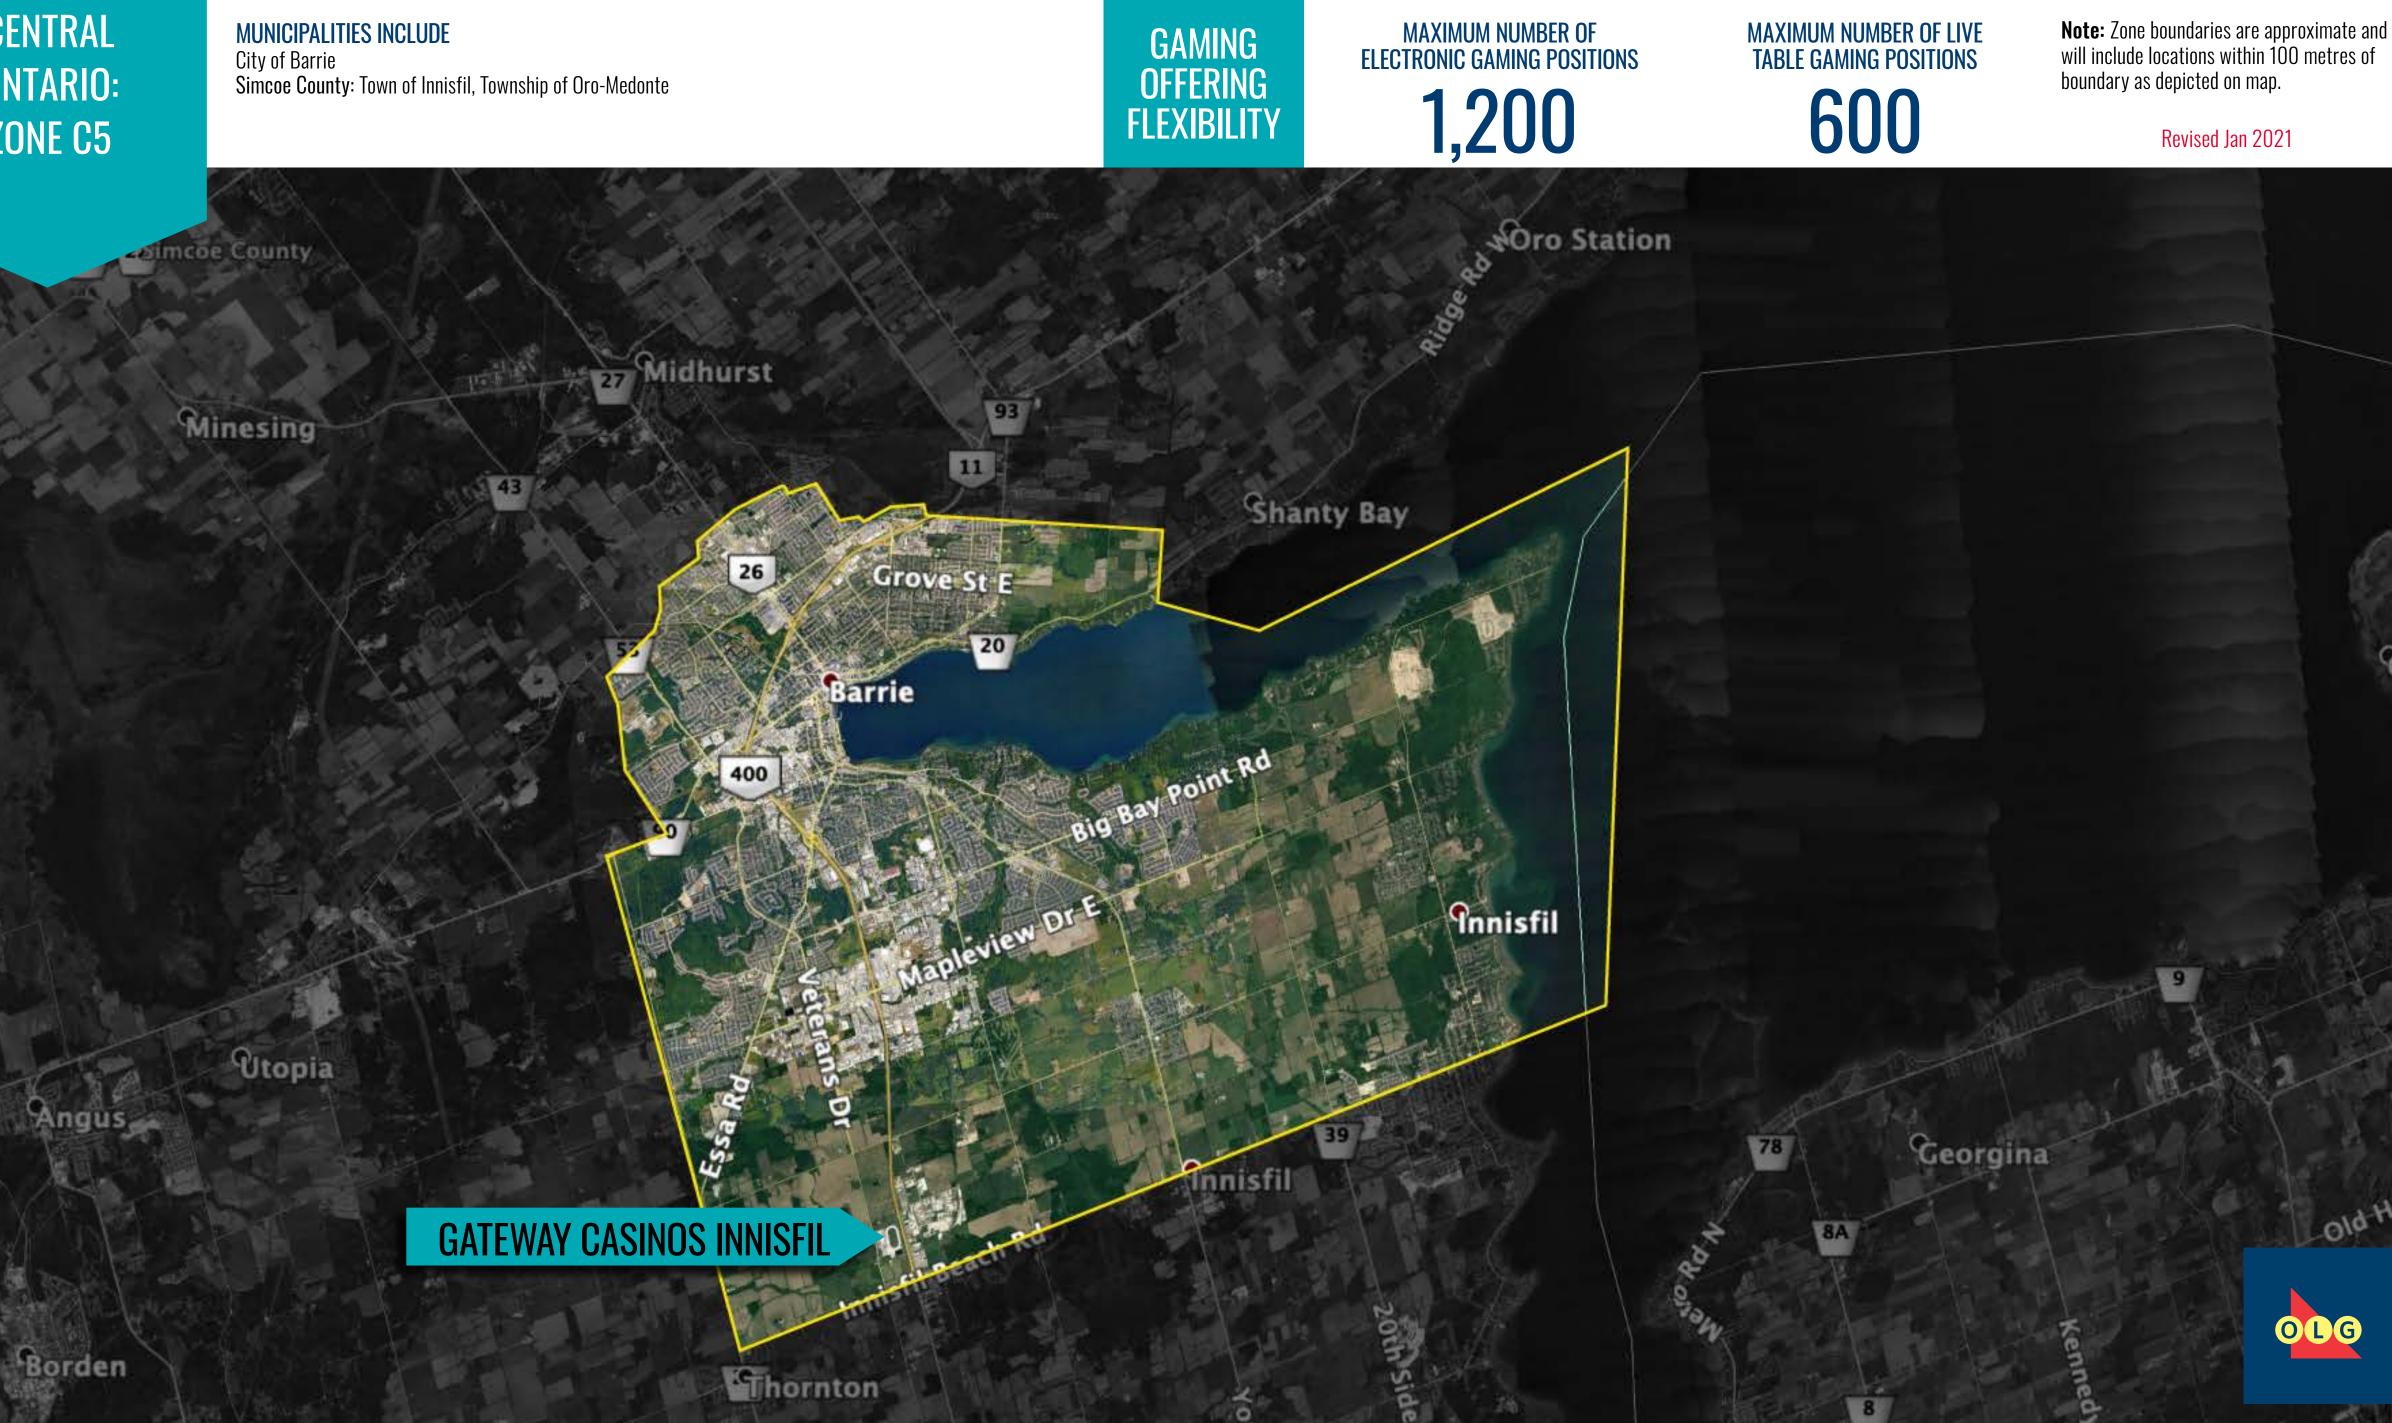

**MUNICIPALITIES INCLUDE** Halton Region: Municipalities of Halton Hills and Milton

Rockwood

44

29

37

26

Eramosa

# **ELEMENTS CASINO MOHAWK**

Puslinch

34

125

Halton Hill

401

Foxmead

New Uhthoff

Warminster

Marchmont

Ardtrea

Lake Couchiching

orseshoe Valley Rd E

**Bass Lake Park** 

Orillia Orillia

eli

II Forest Home

Rugby

# MAXIMUM NUMBER OF ELECTRONIC GAMING POSITIONS 3,000

MAXIMUM NUMBER OF LIVE TABLE GAMING POSITIONS 750

**Note:** Zone boundaries are approximate and will include locations within 100 metres of boundary as depicted on map.

Sebright

Revised Jan 2021

Kirkfiel

Cumberland Beach

**Longford Mills** 

Rama Road

Rathburn

Atherley.

44

Uptergrove

45

12

Harry's Corner

**Joyland Beach** 

Southview Beach

**Bayshore Village** 

Lagoon City

Udney

MUNICIPALITIES INCLUDE Simcoe County: Collingwood, Wasaga Beach, Clearview, Springwater

Collingwood Collingwood

atteaux

1

Nottawa

unt

# MAXIMUM NUMBER OF Electronic Gaming Positions 300

MAXIMUM NUMBER OF LIVE TABLE GAMING POSITIONS 120

**Note:** Zone boundaries are approximate and will include locations within 100 metres of boundary as depicted on map.