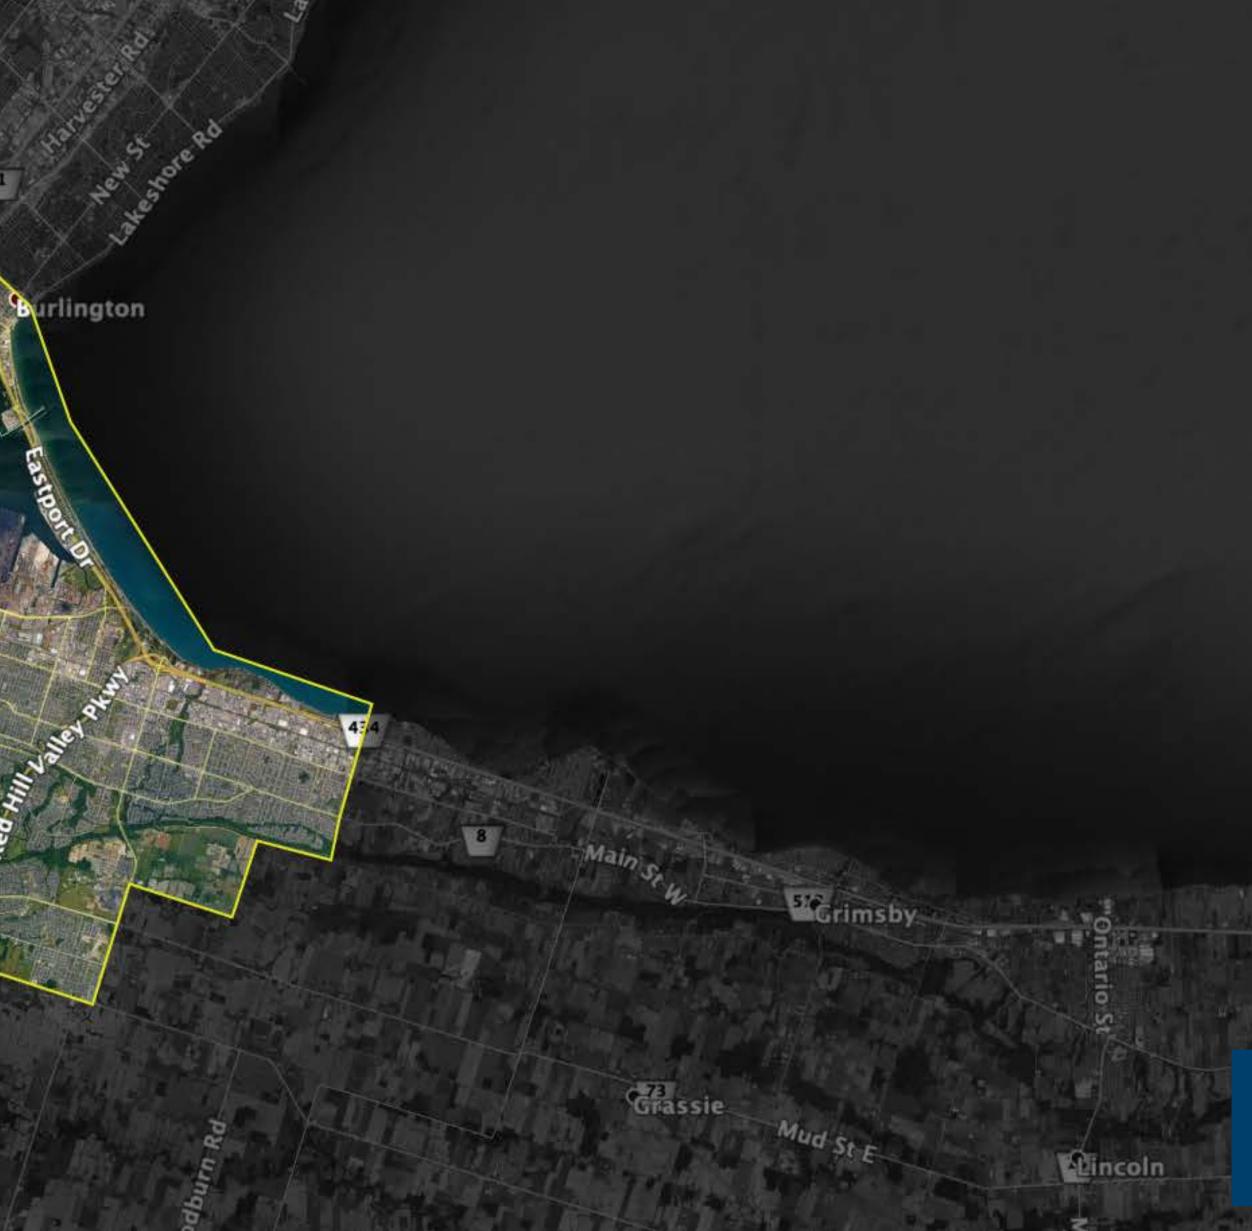

Governors Rd

MUNICIPALITIES INCLUDE City of Hamilton Halton Region: City of Burlington

onSt E

403

Green Rd

Hamilton Division

99

Jerseyville Rd W

ity Rd S R

. 112

Safari-Rd

Hamilton

**IIDOI** 

Worth

Sth St

mal-R

6

# MAXIMUM NUMBER OF Electronic Gaming Positions 1,200

MAXIMUM NUMBER OF LIVE TABLE GAMING POSITIONS

600

**Note:** Zone boundaries are approximate and will include locations within 100 metres of boundary as depicted on map.