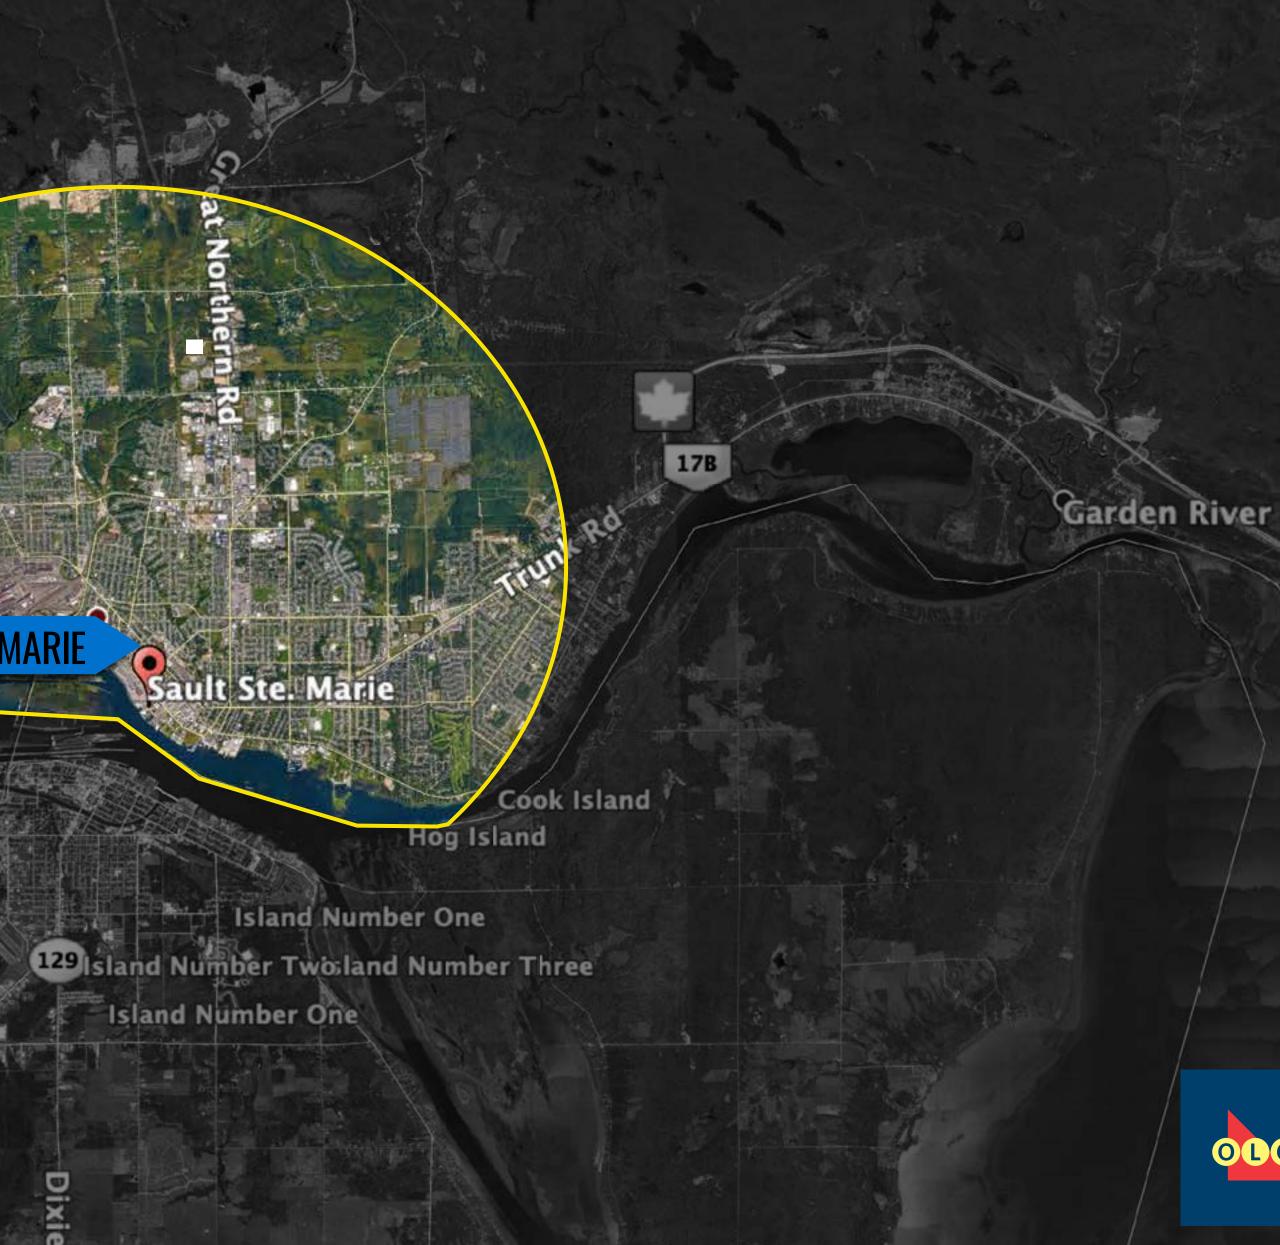

Revised Jan 2021

**Greater Sudbury** 

MUNICIPALITIES INCLUDE City of Sault Ste. Marie

### **GATEWAY CASINOS SAULT STE. MARIE**

550

75

Round Island

# MAXIMUM NUMBER OF ELECTRONIC GAMING POSITIONS 600

MAXIMUM NUMBER OF LIVE TABLE GAMING POSITIONS 120

**Note:** Zone boundaries are approximate and will include locations within 100 metres of boundary as depicted on map.