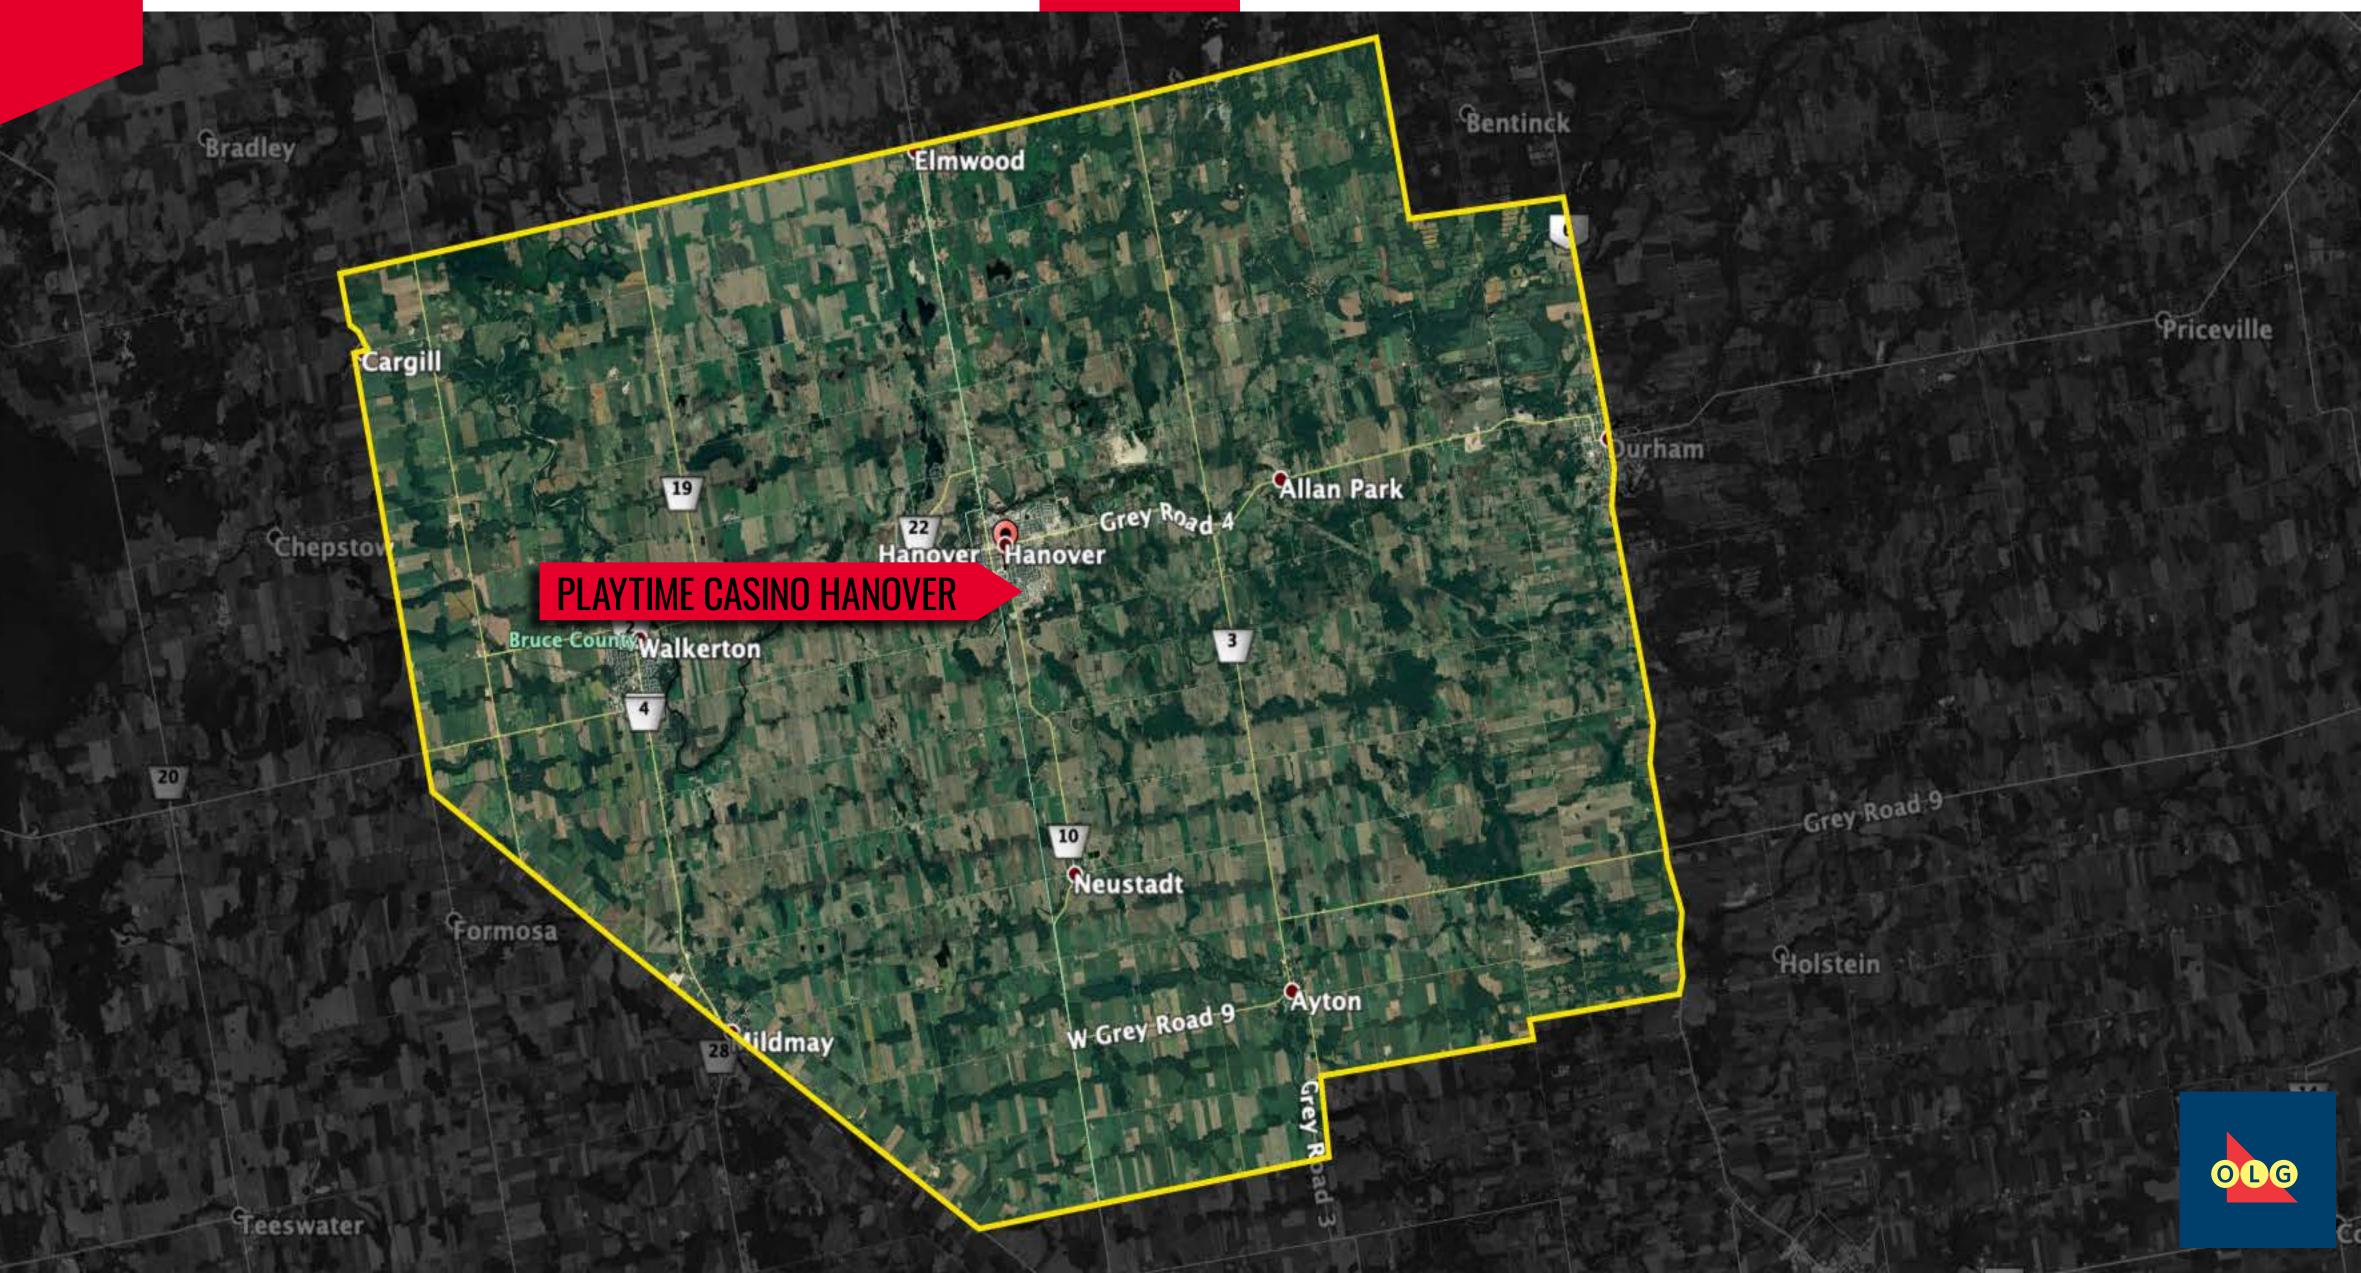

MUNICIPALITIES INCLUDE Municipality of Chatham-Kent

33

al ans Island

78 Miccreary Line Tupperville 15 **Base Line** Dover Centre Mitchell's Bay 40

**CASCADES CASINO CHATHAM** 

43

MUNICIPALITIES INCLUDE Bruce County: Brockton, South Bruce Grey County: Hanover, West Grey