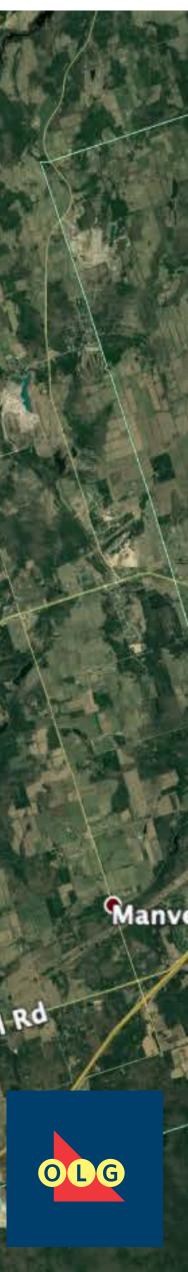

### EASTERN **ONTARIO:** KAWARTHA GAMING ZONE

MUNICIPALITIES INCLUDE Site is on Kawartha Downs in the Town of Cavan Monaghan

Manvers

# MAXIMUM NUMBER OF ELECTRONIC GAMING POSITIONS

**Note:** Zone boundaries are approximate and will include locations within 100 metres of boundary as depicted on map.

Revised Jan 2021

34

# **SHORELINES SLOTS KAWARTHA DOWNS**

e Point ad

28

Bailieboro

Gores Landing