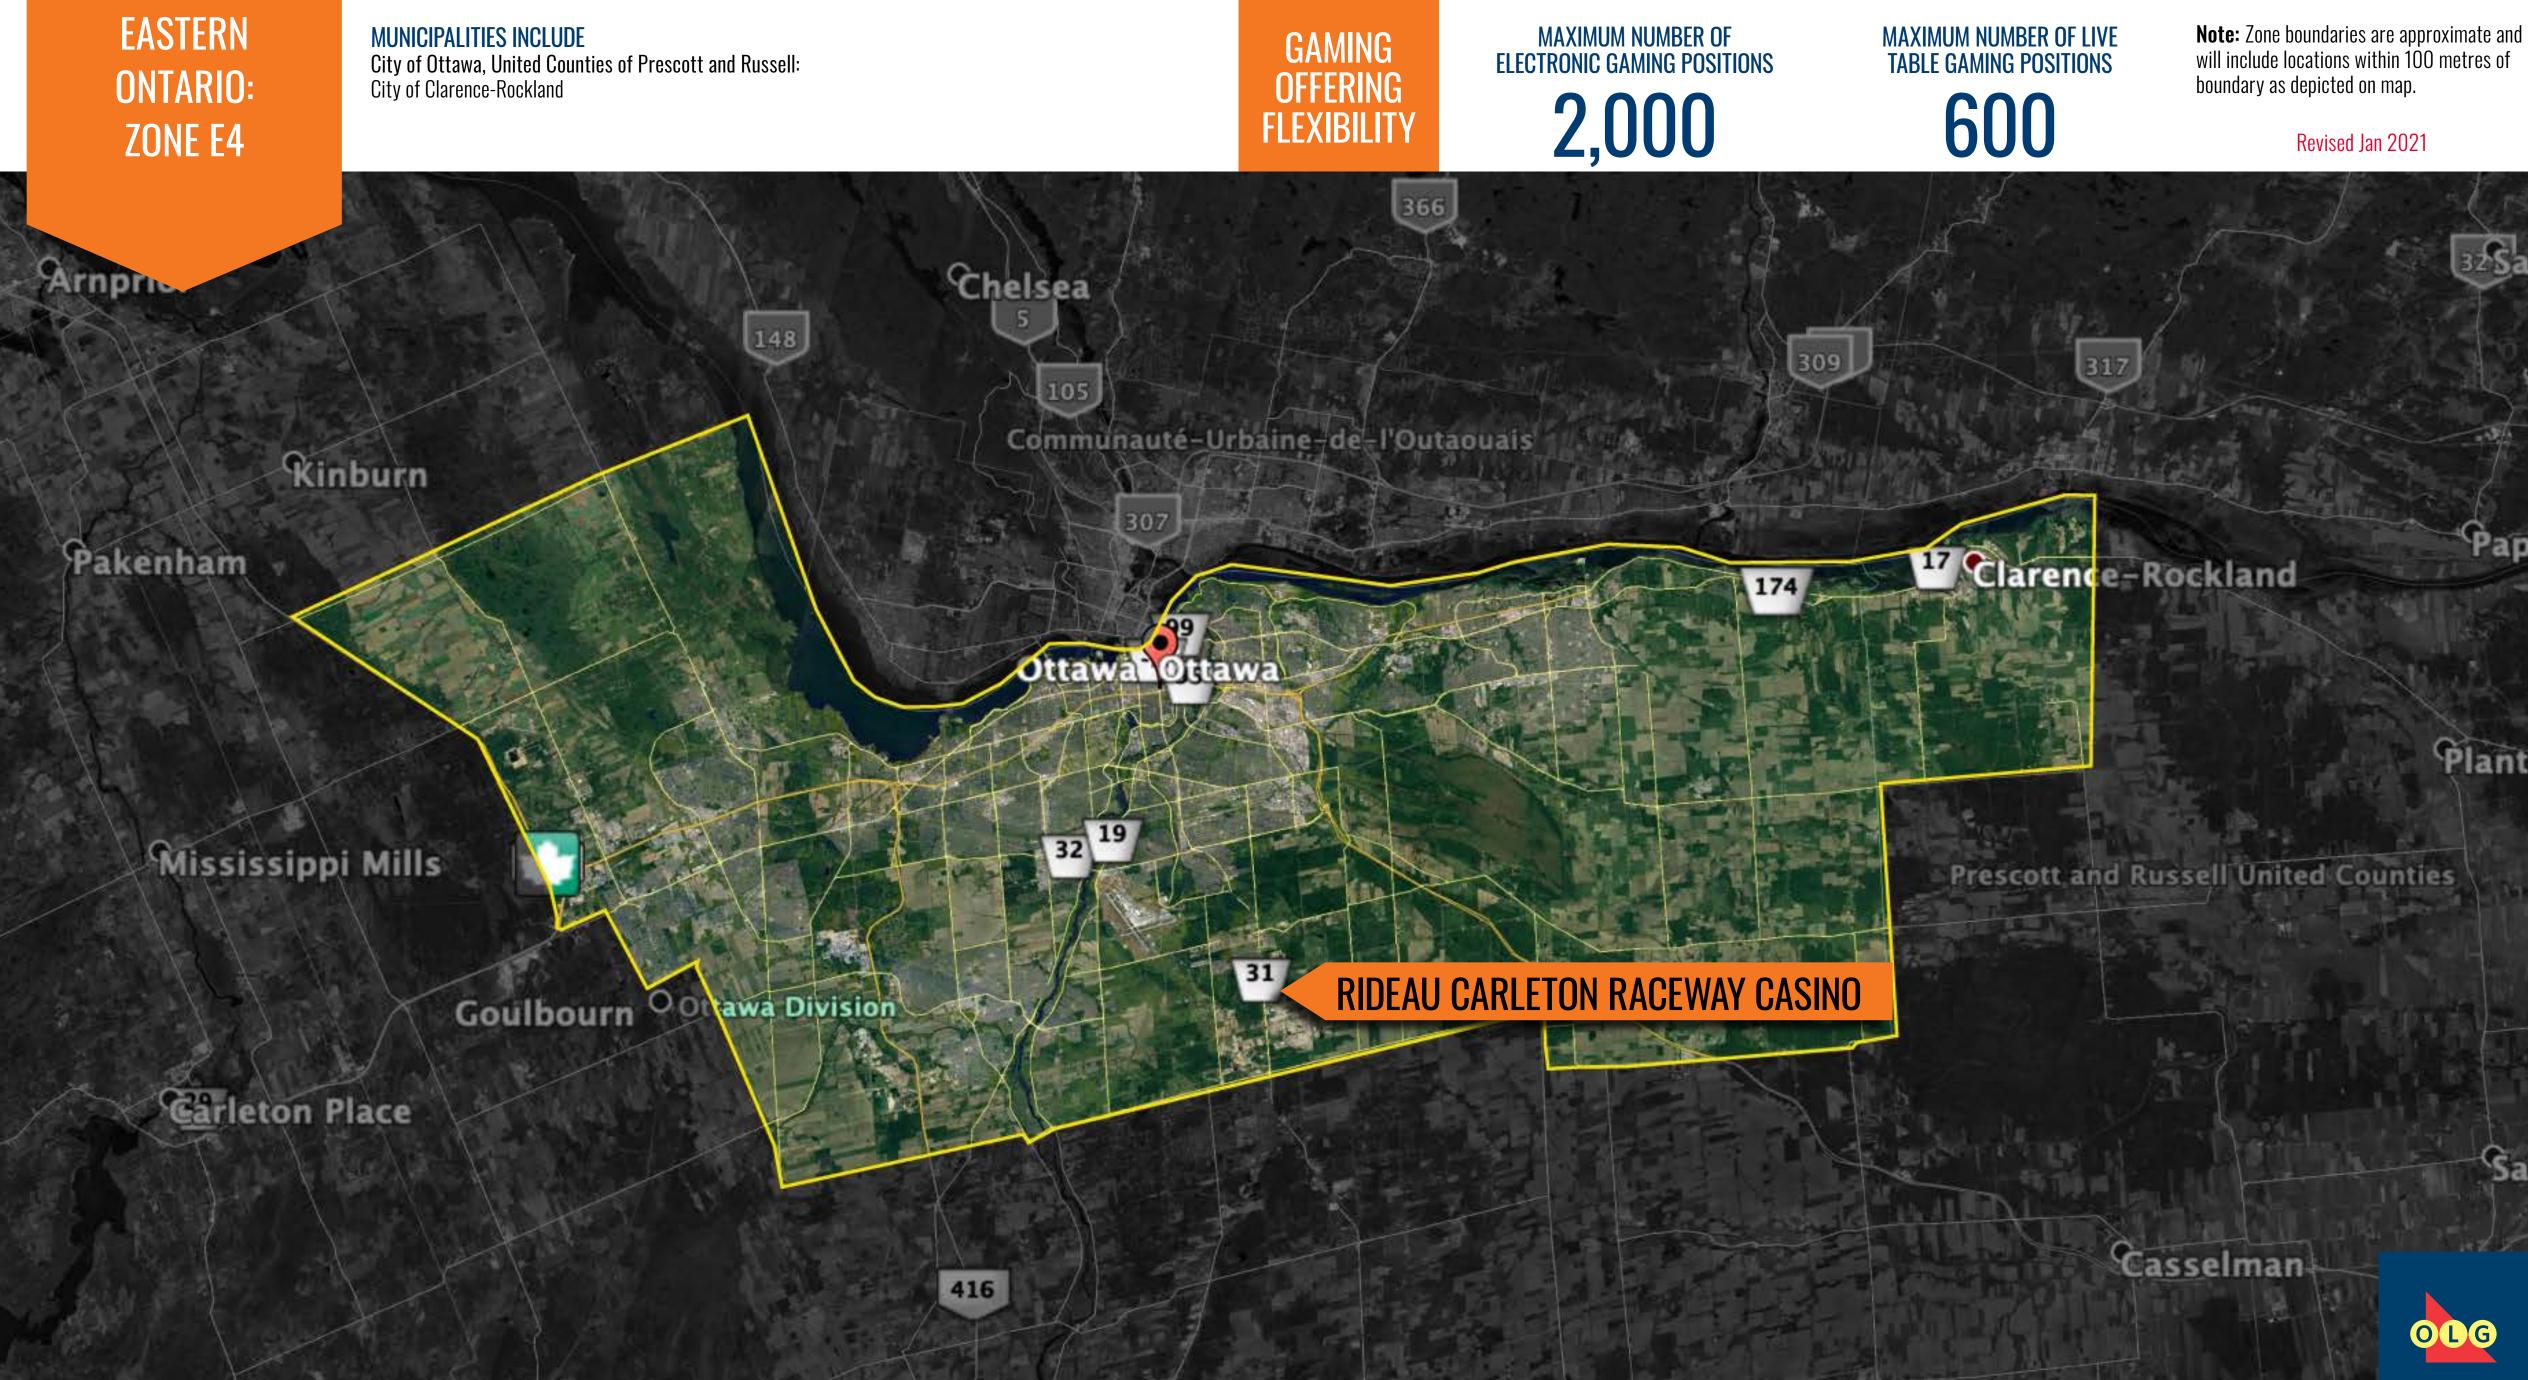

in 100 metres of boundary as depicted on map.





### **MUNICIPALITIES INCLUDE**

**EASTERN** 

**ONTARIO:** 

City of Kingston **Frontenac County:** Township of South Frontenac, City of Gananoque, Leeds and Grenville United Counties, Township of Leeds and the Thousand Islands





12

15

### MAXIMUM NUMBER OF **ELECTRONIC GAMING POSITIONS** 600

Rd

16

22

MAXIMUM NUMBER OF LIVE TABLE GAMING POSITIONS 300

**Note:** Zone boundaries are approximate and will include locations within 100 metres of boundary as depicted on map.

Revised Jan 2021

# **SHORELINES CASINO THOUSAND ISLANDS**

Howe Island Dr

Sand Hill Ro S Lake Ru

Jolly Islandeach Island Potter Island Chub Island Grindstone Island

Gananoque

Watch Island Papoose Island Blanket Island

Linda Island

12E

37

Carleton Island







### EASTERN **ONTARIO:** KAWARTHA GAMING ZONE

MUNICIPALITIES INCLUDE Site is on Kawartha Downs in the Town of Cavan Monaghan



Manvers



# MAXIMUM NUMBER OF ELECTRONIC GAMING POSITIONS





**Note:** Zone boundaries are approximate and will include locations within 100 metres of boundary as depicted on map.

Revised Jan 2021

34

# **SHORELINES SLOTS KAWARTHA DOWNS**

e Point ad

28

Bailieboro

Gores Landing



# NORTHERN ONTARIO

**MUNICIPALITIES INCLUDE** City of Greater Sudbury, Unorganized Sudbury District

### CASINOS SUDBURY GATE

Greater Sudbury DivisionSudbury



17



# MAXIMUM NUMBER OF Electronic Gaming Positions 600

537

69

MAXIMUM NUMBER OF LIVE TABLE GAMING POSITIONS 180

**Note:** Zone boundaries are approximate and will include locations within 100 metres of bound