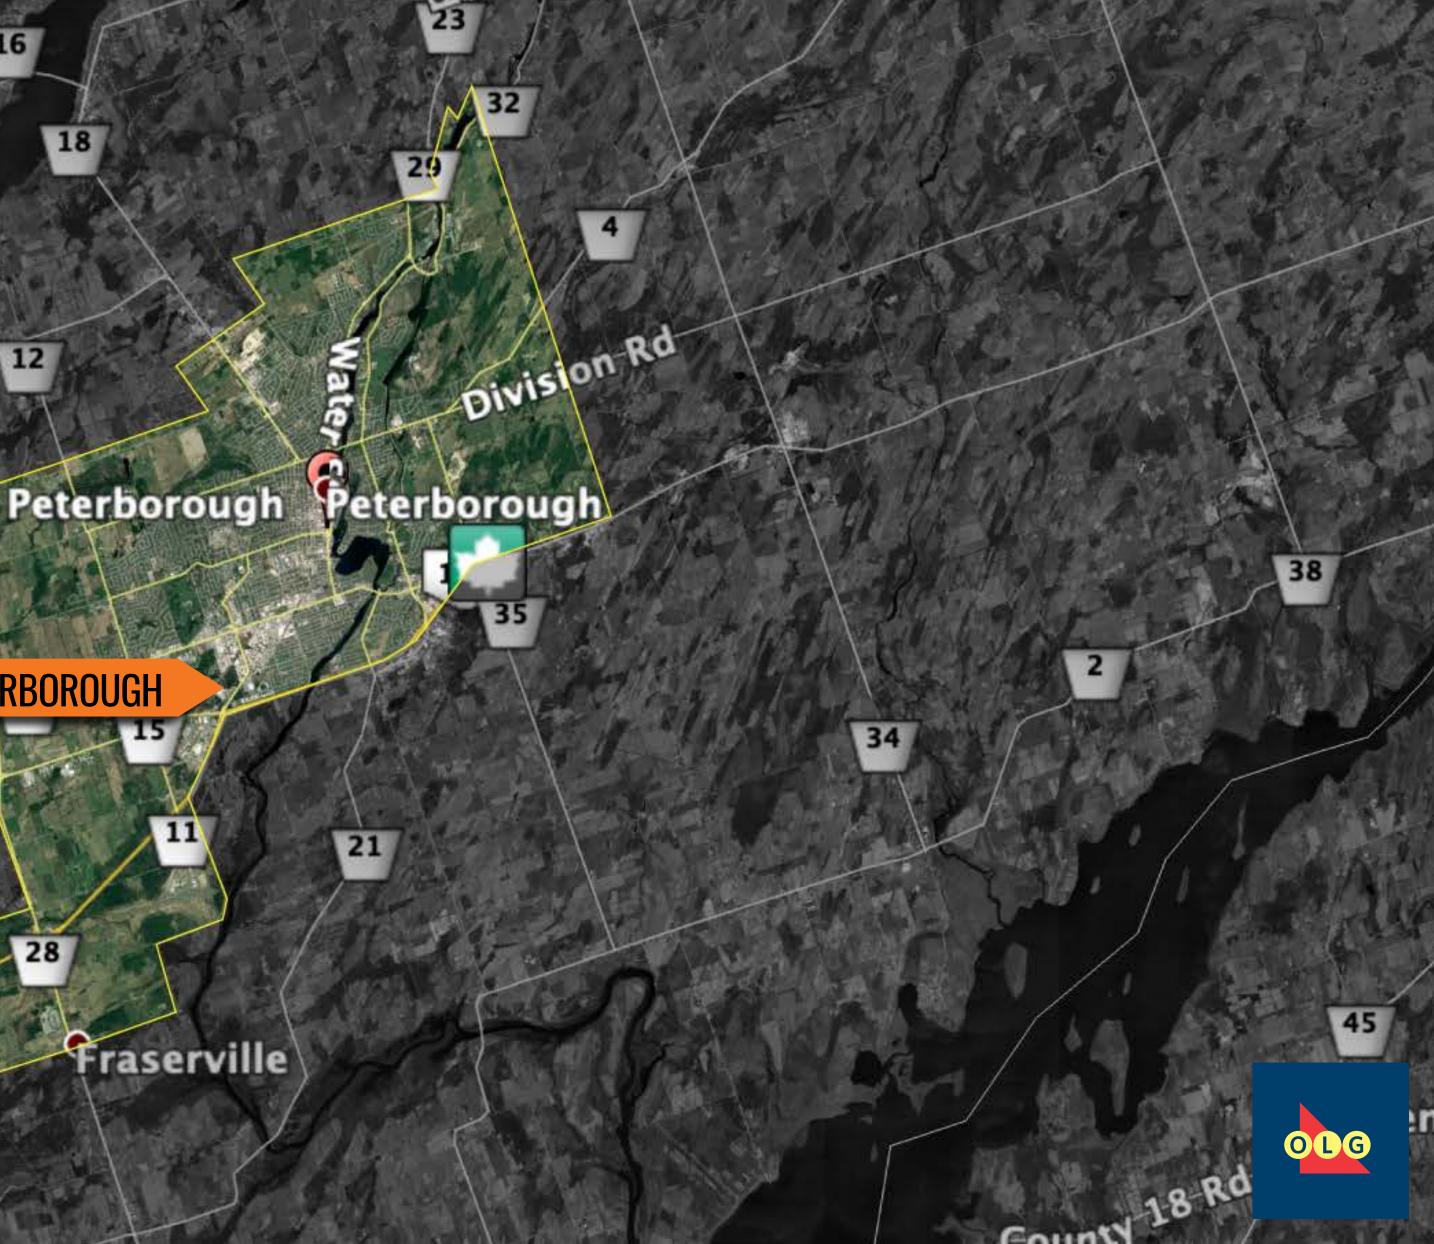

## EASTERN **ONTARIO:** ZONE E1

Pigeon-Lake-Rd

City of Peterborough Peterborough County: Township of Cavan-Monaghan, Township of Ottanabee-South Monaghan, Township of Smith-Ennismore-Lakefield

Emily Park

Rd

### **SHORELINES CASINO PETERBOROUGH**

17

26

16

12

# MAXIMUM NUMBER OF ELECTRONIC GAMING POSITIONS 600

MAXIMUM NUMBER OF LIVE TABLE GAMING POSITIONS 180

**Note:** Zone boundaries are approximate and will include locations within 100 metres of boundary as depicted on map.