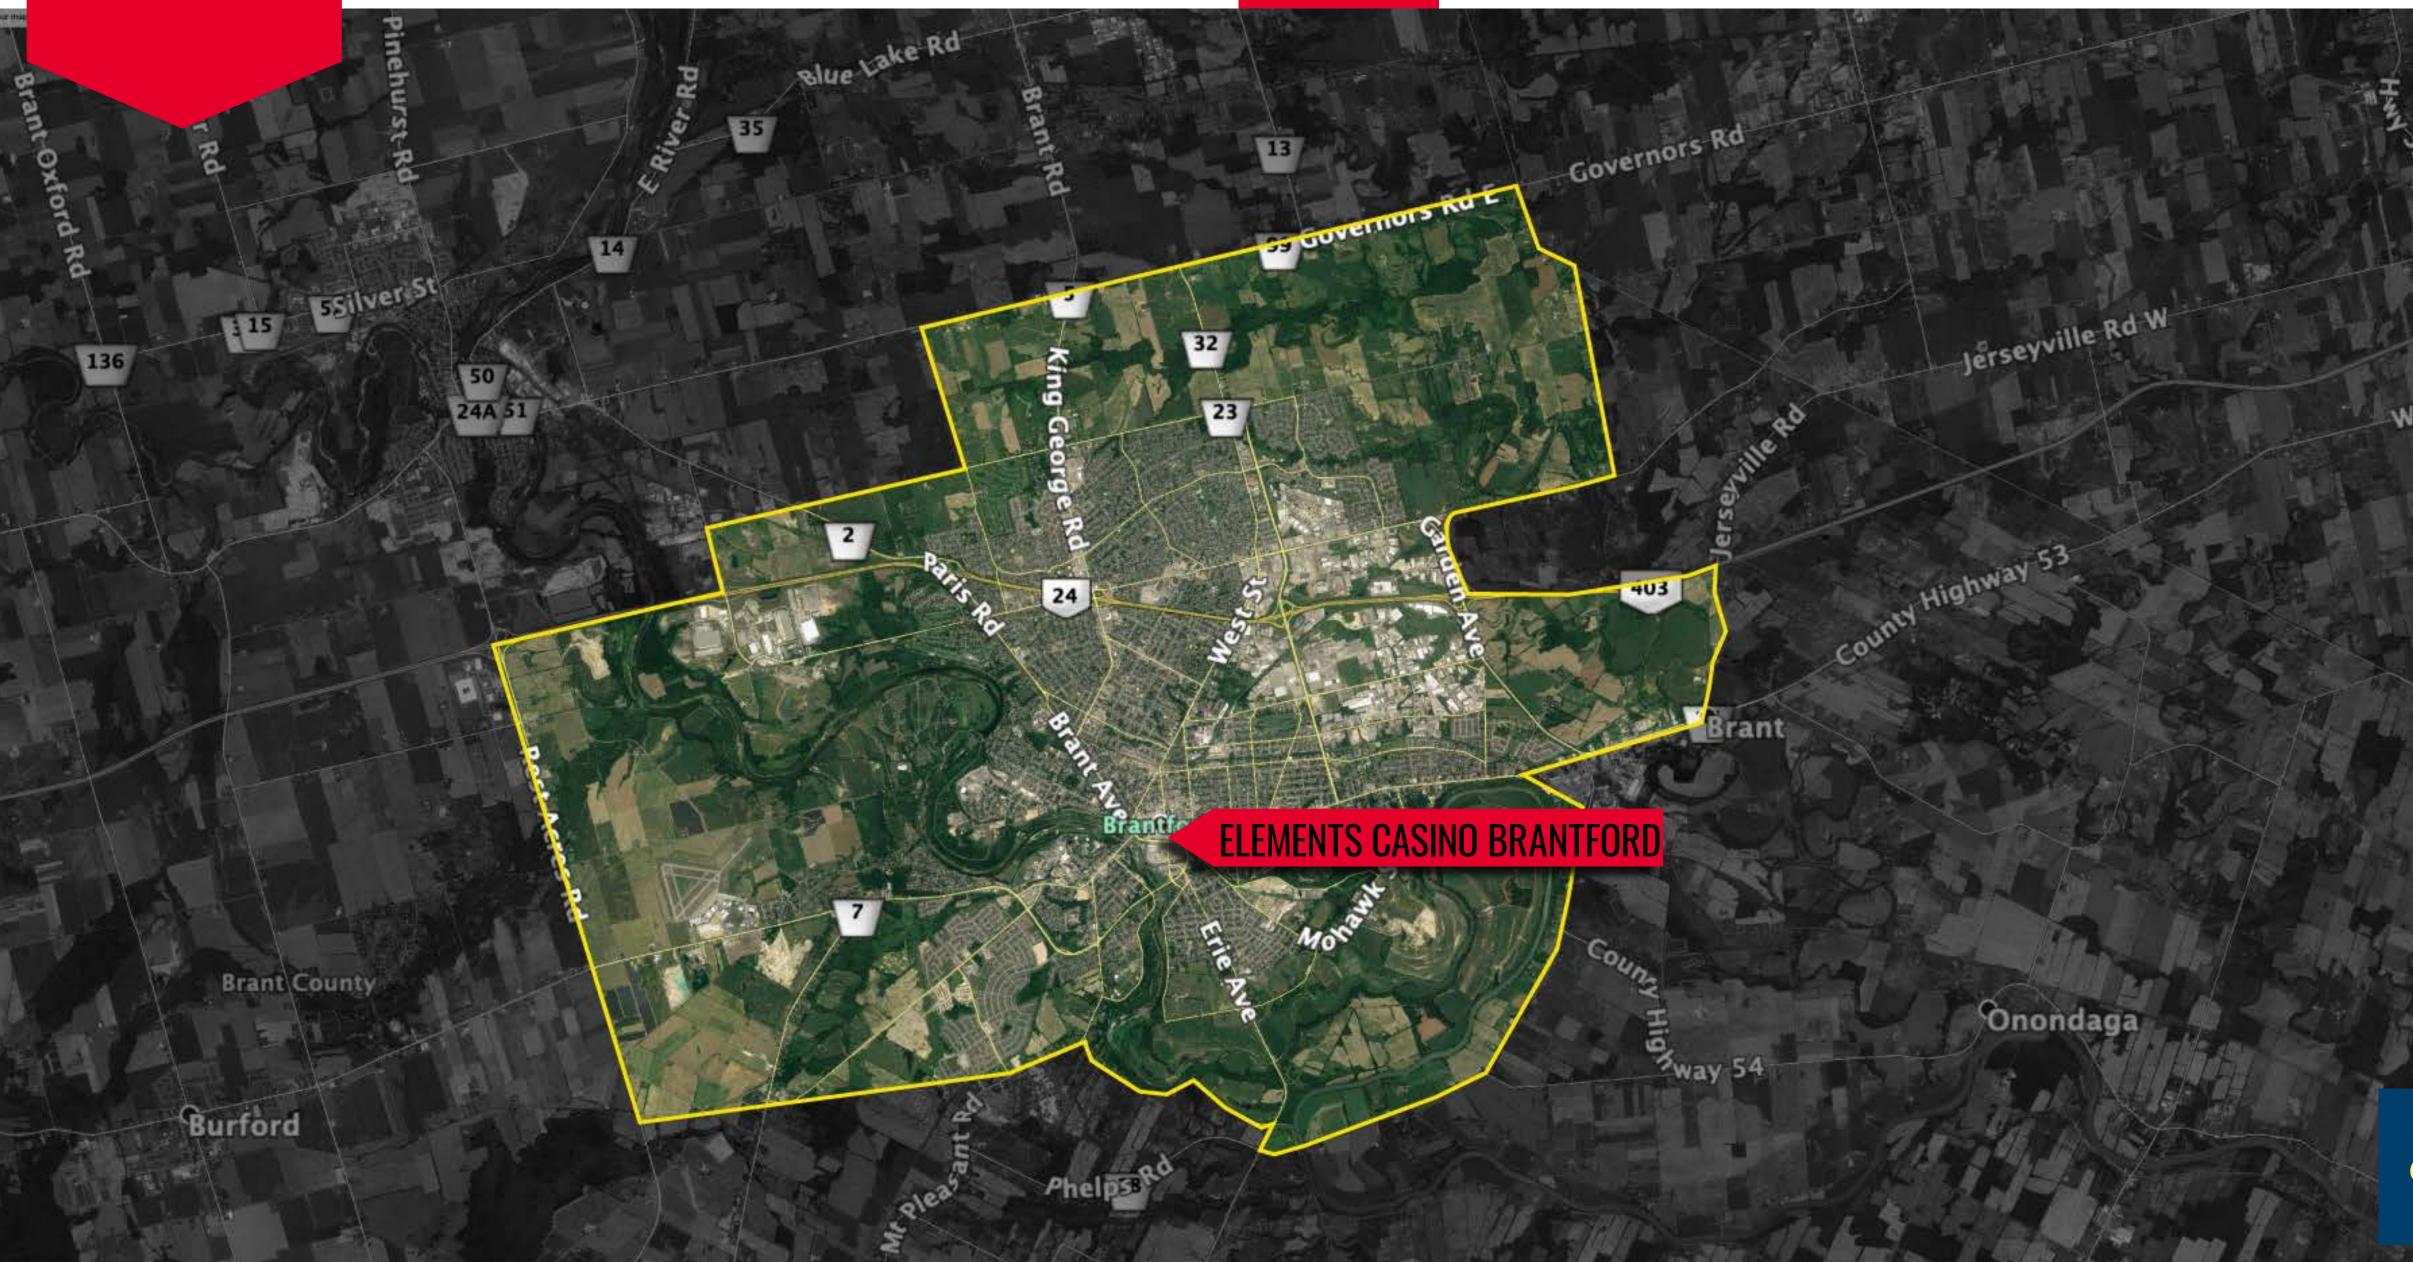

# **ONTARIO:** ZONE SW1

**MUNICIPALITIES INCLUDE** City of Brantford County of Brant

# MAXIMUM NUMBER OF ELECTRONIC GAMING POSITIONS 600

MAXIMUM NUMBER OF LIVE TABLE GAMING POSITIONS 600

**Note:** Zone boundaries are approximate and will include locations within 100 metres of boundary as depicted on map.