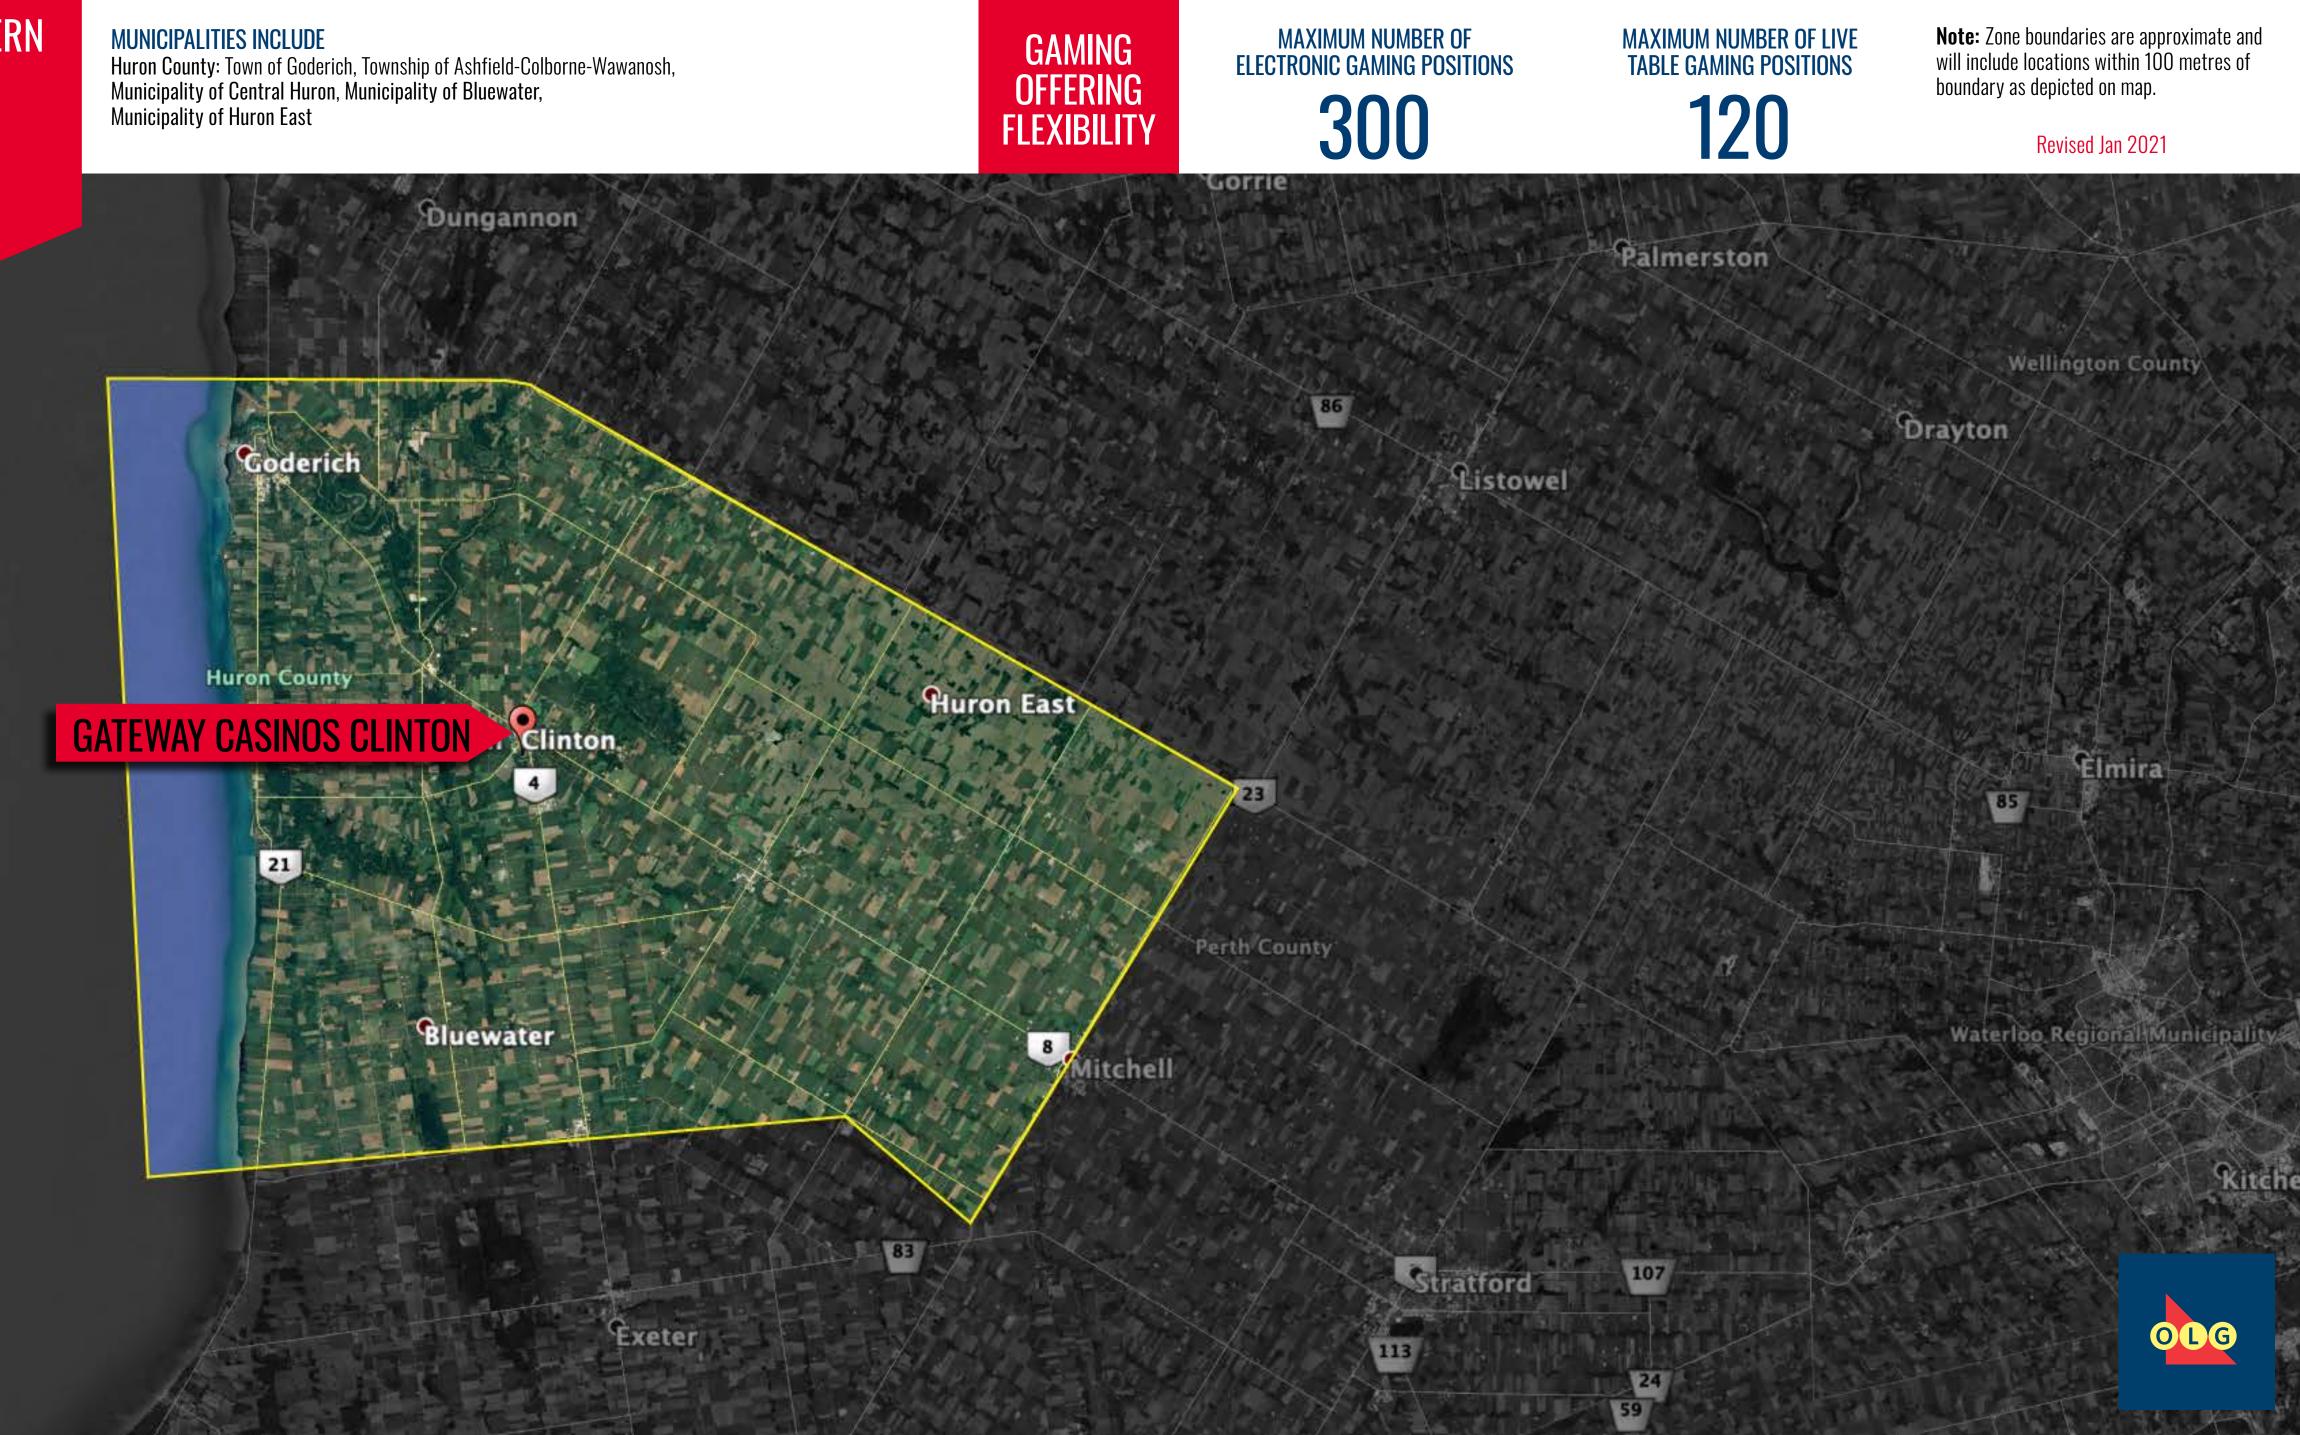

# MAXIMUM NUMBER OF Electronic Gaming Positions 300

MAXIMUM NUMBER OF LIVE TABLE GAMING POSITIONS 120

**Note:** Zone boundaries are approximate and will include locations within 100 metres of boundary as depicted on map.