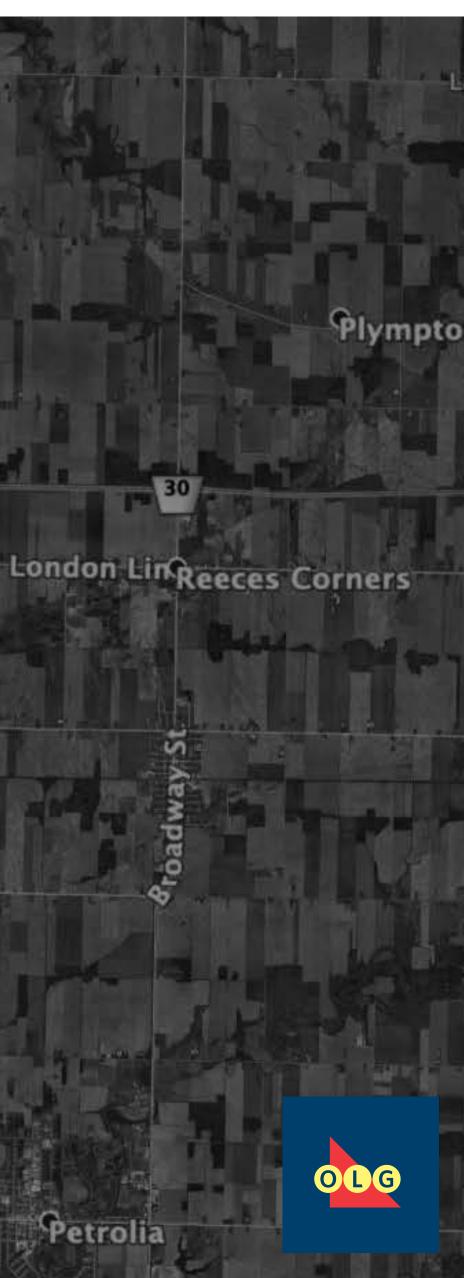

# SOUTHWESTERN **ONTARIO:** HIAWATHA **GAMING ZONE**

Avoca Rd

**MUNICIPALITIES INCLUDE** Site is on Hiawatha Horse Park in the City of Sarnia

North Street

Township of Clyde

Beard Rd

Fort Gratiot Twp

Oak St

St Clair

Port Huron Charter Township

69

Rimball

Smiths Creek

Marysville - 1/1

# MAXIMUM NUMBER OF ELECTRONIC GAMING POSITIONS

**Note:** Zone boundaries are approximate and will include locations within 100 metres of boundary as depicted on map.

Revised Jan 2021

30

Michigan Ave 19

Sarnia Sarnia

Churchill Rd

Brights Grove

London Li Reeces Corners 22

ដ

<sup>6</sup>roadway

Confederation Line 25/

14 **Churchill Line** 

26

31 Petrolia Line

Petrolia