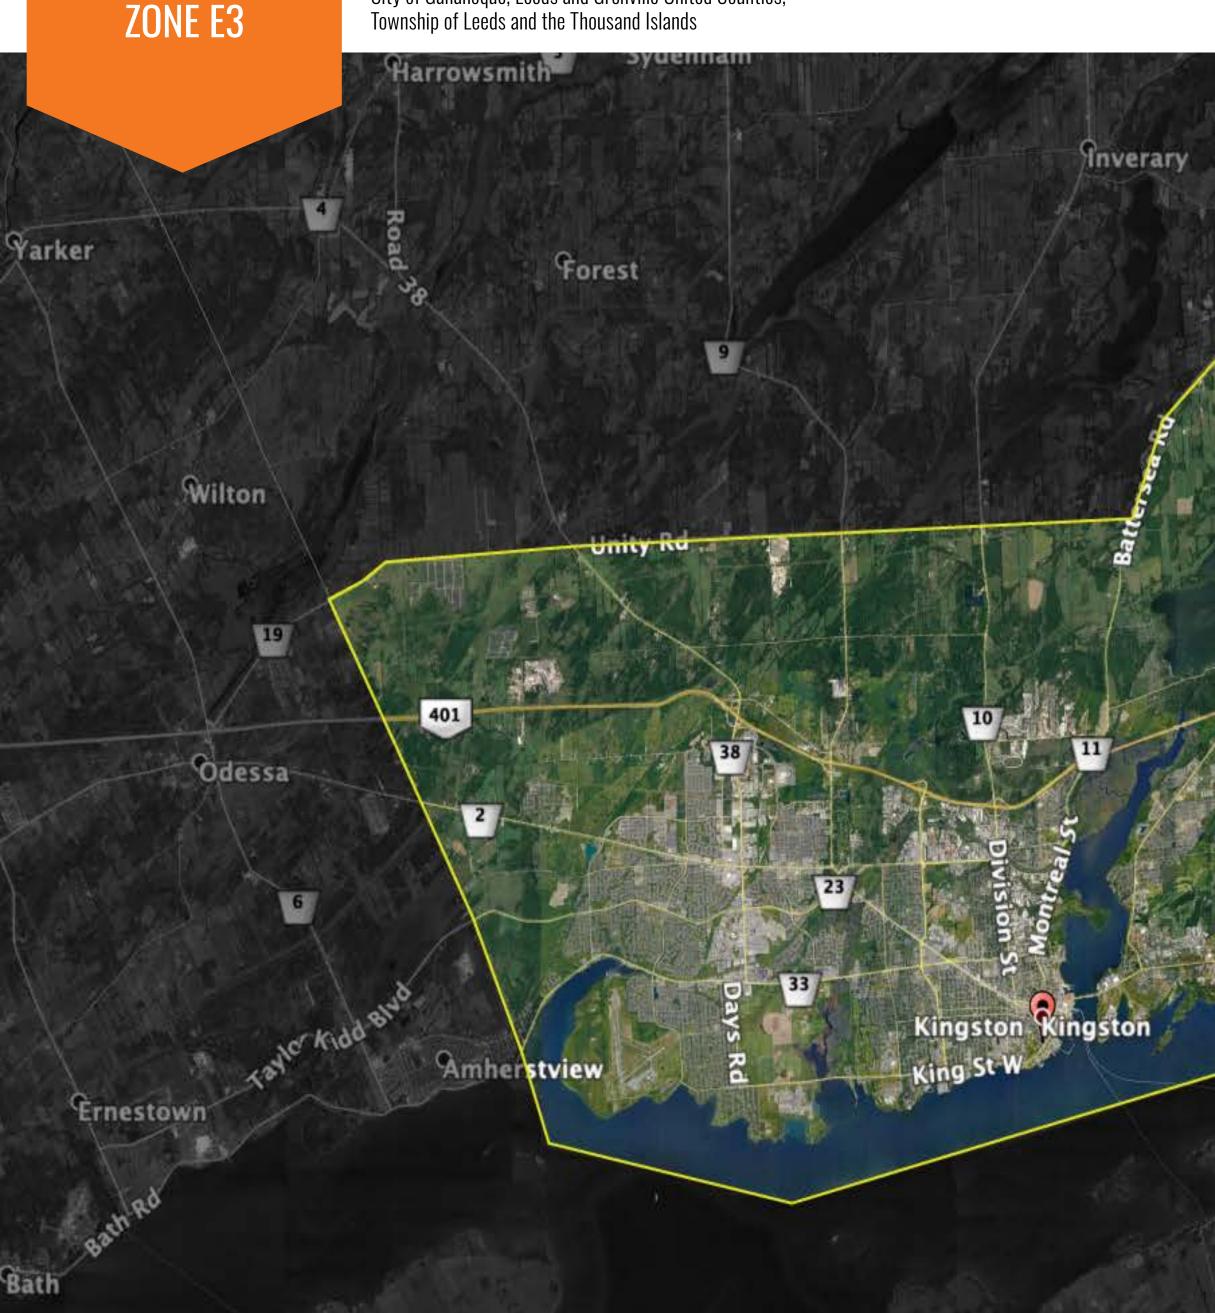

### **MUNICIPALITIES INCLUDE**

**EASTERN** 

**ONTARIO:** 

City of Kingston **Frontenac County:** Township of South Frontenac, City of Gananoque, Leeds and Grenville United Counties, Township of Leeds and the Thousand Islands

### MAXIMUM NUMBER OF **ELECTRONIC GAMING POSITIONS** 600

Rd

16

22

MAXIMUM NUMBER OF LIVE TABLE GAMING POSITIONS 300

**Note:** Zone boundaries are approximate and will include locations within 100 metres of boundary as depicted on map.

Revised Jan 2021

# **SHORELINES CASINO THOUSAND ISLANDS**

Howe Island Dr

Sand Hill Ro S Lake Ru

Jolly Islandeach Island Potter Island Chub Island Grindstone Island

Gananoque

Watch Island Papoose Island Blanket Island

Linda Island

12E

37

Carleton Island