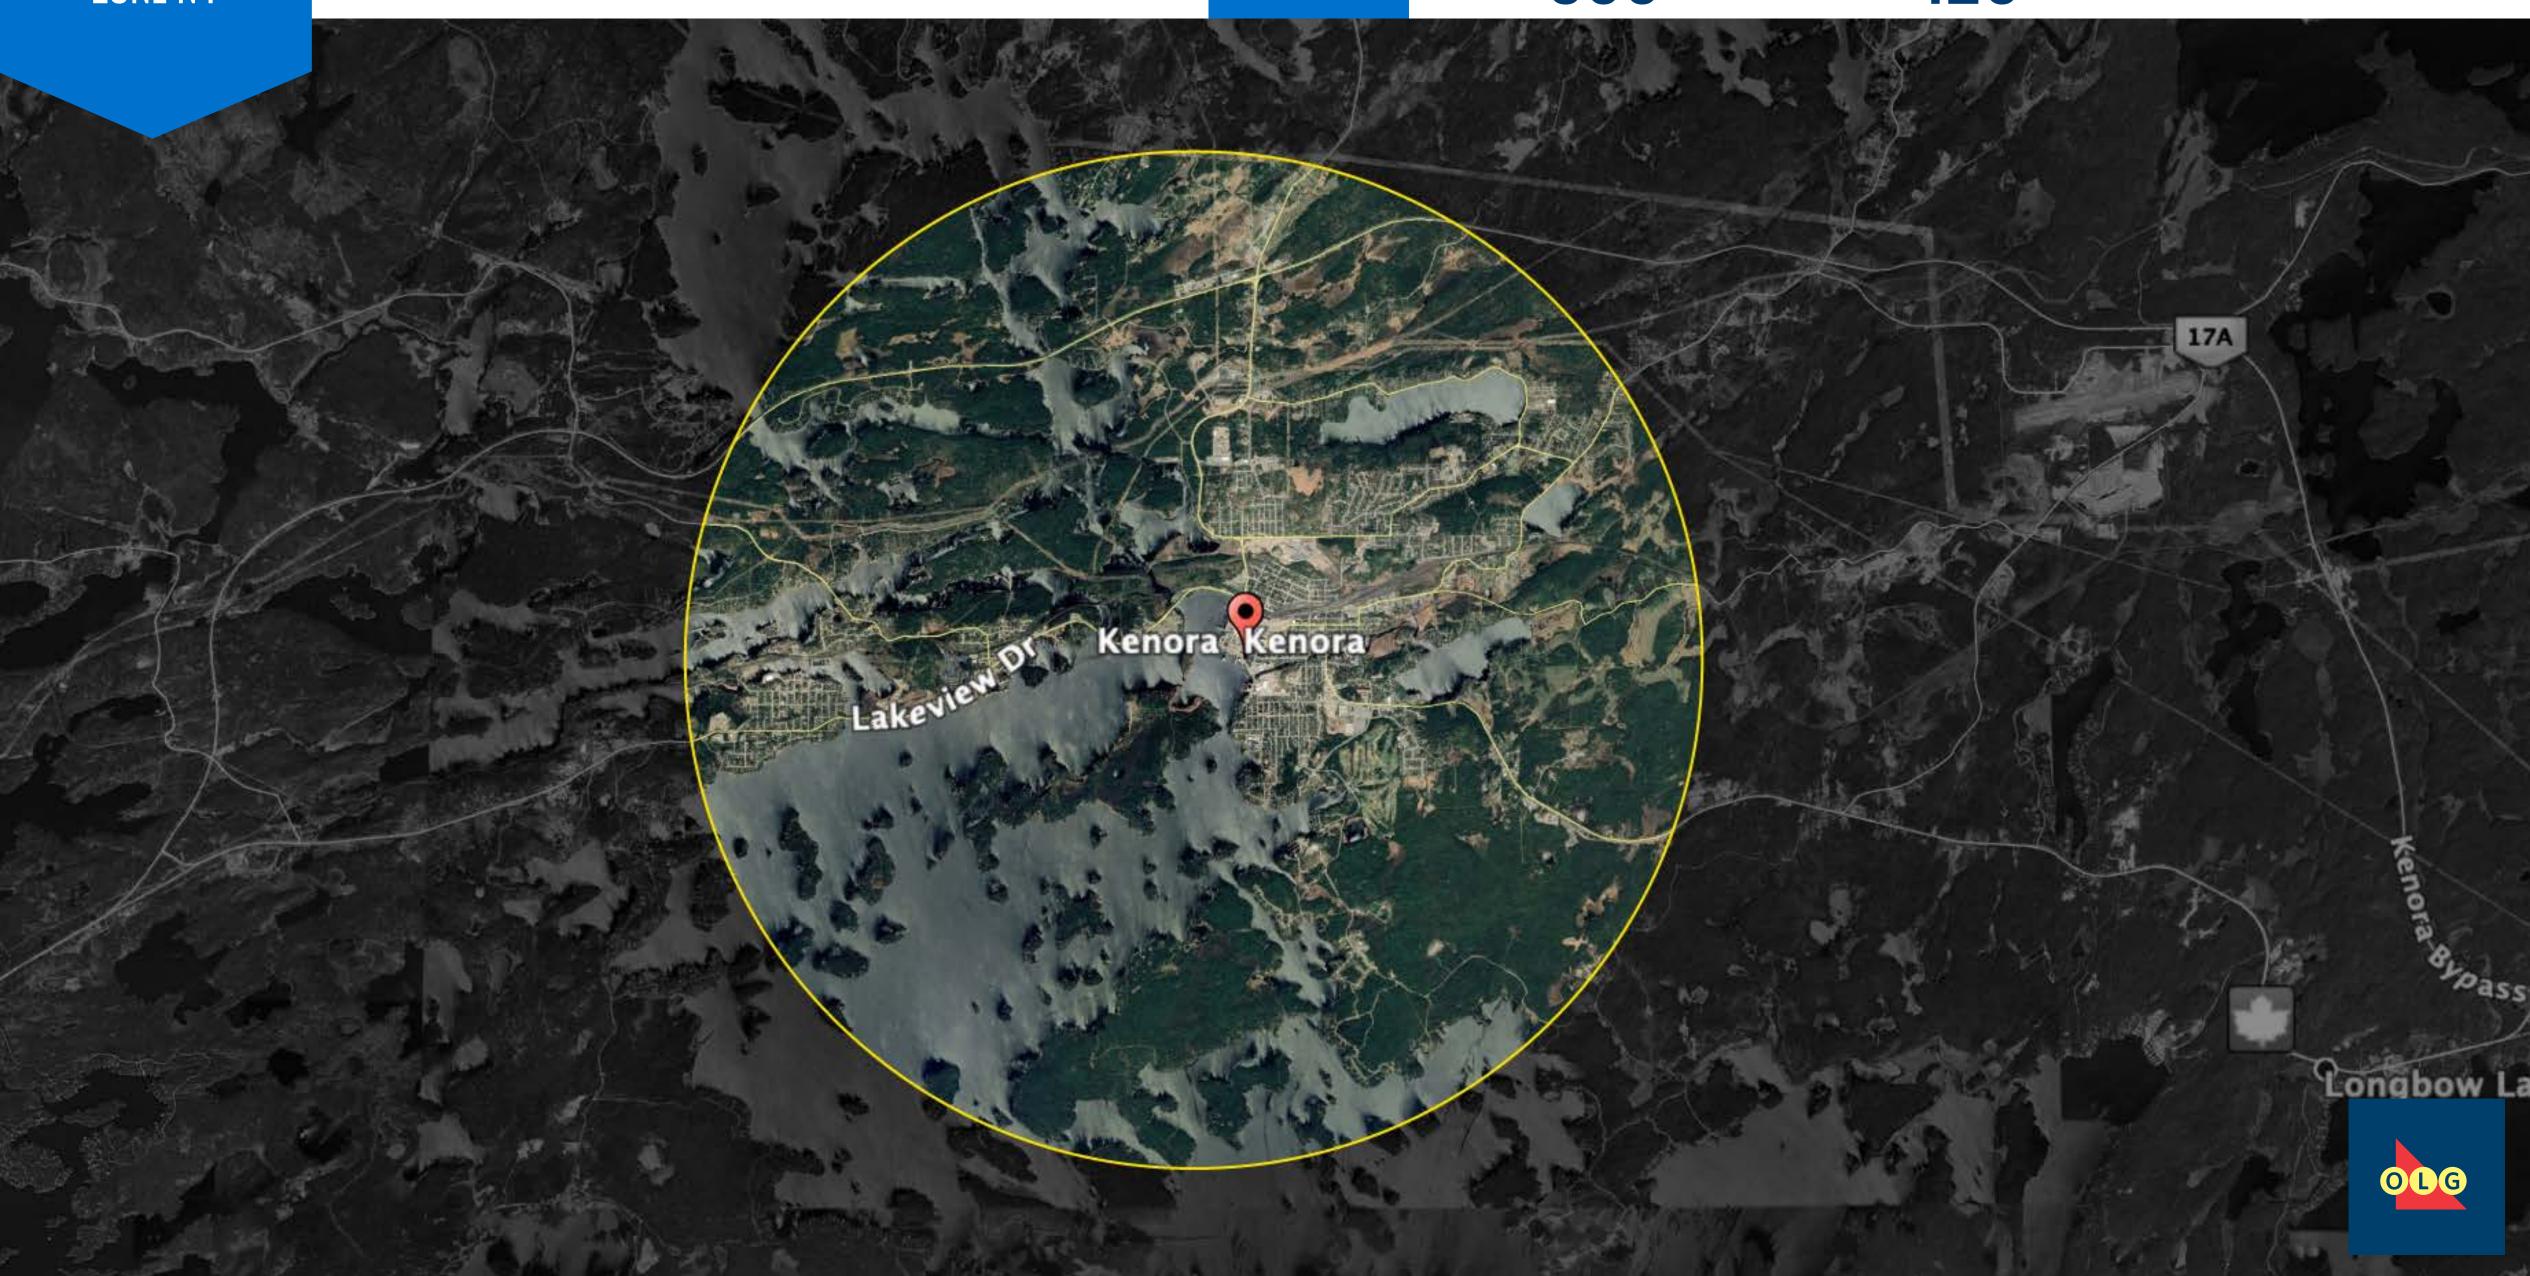

### MUNICIPALITIES INCLUDE

City of Kenora WON Reserve: Kenora Indian Reserve 38B

# MAXIMUM NUMBER OF Electronic Gaming Positions 300

MAXIMUM NUMBER OF LIVE TABLE GAMING POSITIONS 120

**Note:** Zone boundaries are approximate and will include locations within 100 metres of boundary as depicted on map.