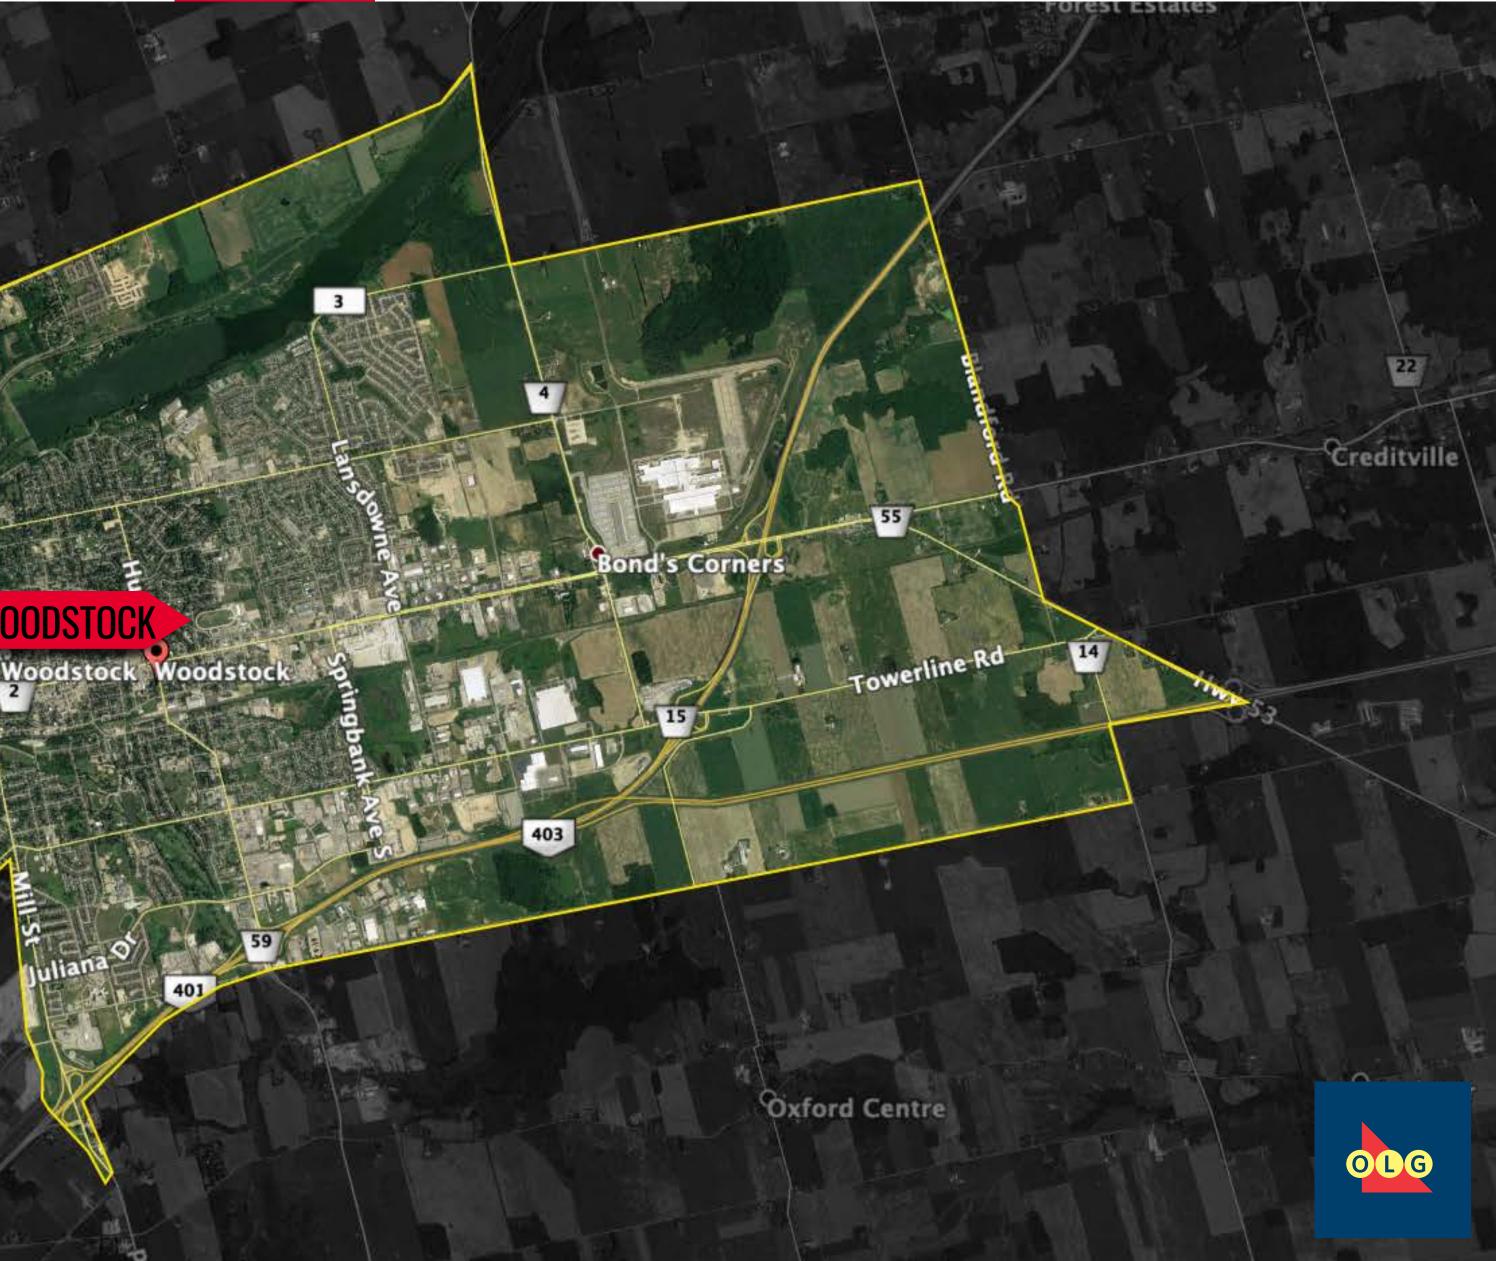

### MUNICIPALITIES INCLUDE

SOUTHWESTERN

**ONTARIO:** 

ZONE SW3

Road 70

Road 68

11

Beachville

City of Woodstock **Oxford County:** Townships of East Zorra-Tavistock, South-West Oxford, Norwich

33

Oxford Road