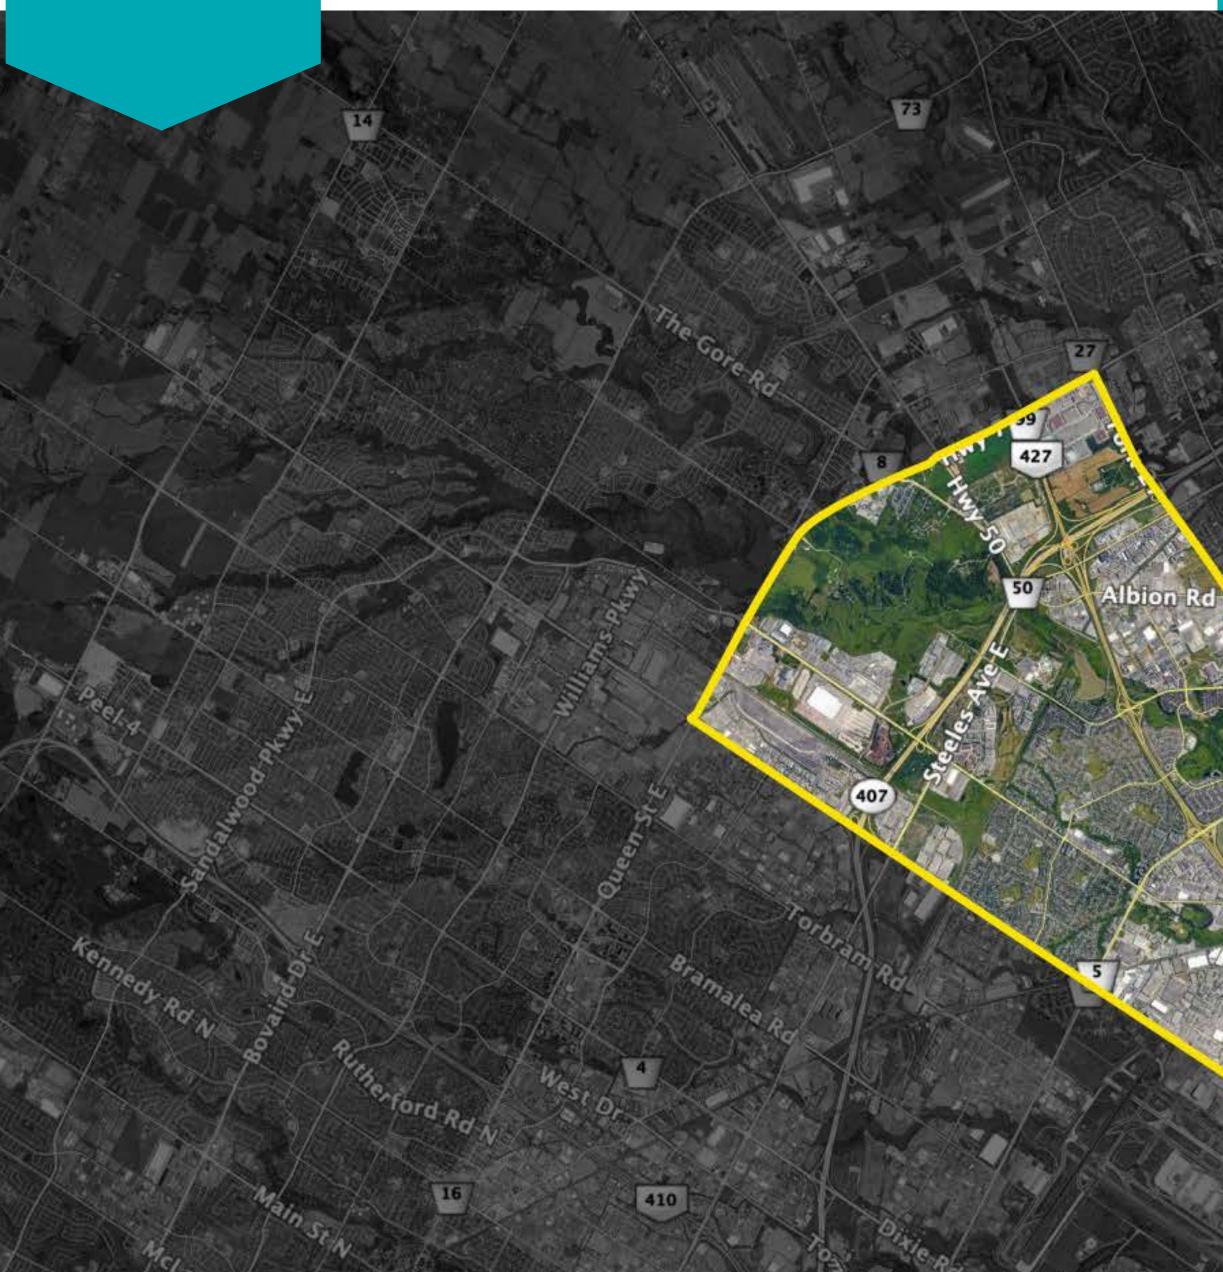

# **GAMING ZONE MAPS**

Regions

**Central Ontario** Southwestern Ontario **Eastern Ontario** Northern Ontario

**MUNICIPALITIES INCLUDE** City of Toronto Peel Region: City of Mississauga, City of Brampton York Region: City of Vaughan

# MAXIMUM NUMBER OF ELECTRONIC GAMING POSITIONS 5,000

# MAXIMUM NUMBER OF LIVE TABLE GAMING POSITIONS 2,400

53

Sheppard

400

401

Trethewey Or

Jane S

aller Rd.