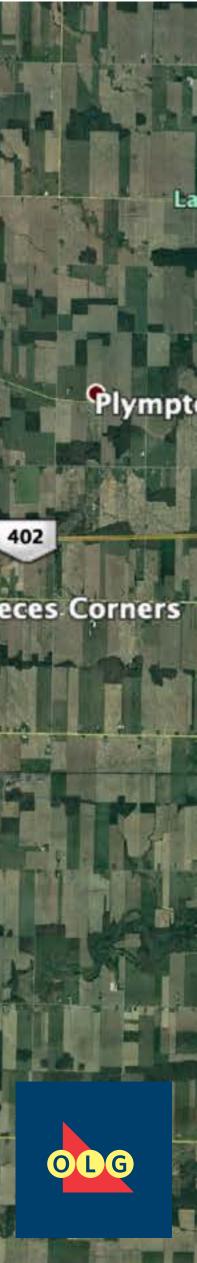

# SOUTHWESTERN **ONTARIO:** HIAWATHA **GAMING ZONE**

Avoca Rd

**MUNICIPALITIES INCLUDE** Site is on Hiawatha Horse Park in the City of Sarnia

North Street

Township of Clyde

Beard Rd

Fort Gratiot Twp

Oak St

St Clair

Port Huron Charter Township

69

Rimball

Smiths Creek

Marysville - 1/1

# MAXIMUM NUMBER OF ELECTRONIC GAMING POSITIONS

**Note:** Zone boundaries are approximate and will include locations within 100 metres of boundary as depicted on map.

Revised Jan 2021

30

Michigan Ave 19

Sarnia Sarnia

Churchill Rd

Brights Grove

London Li Reeces Corners 22

ដ

<sup>6</sup>roadway

Confederation Line 25/

14 **Churchill Line** 

26

31 Petrolia Line

Petrolia