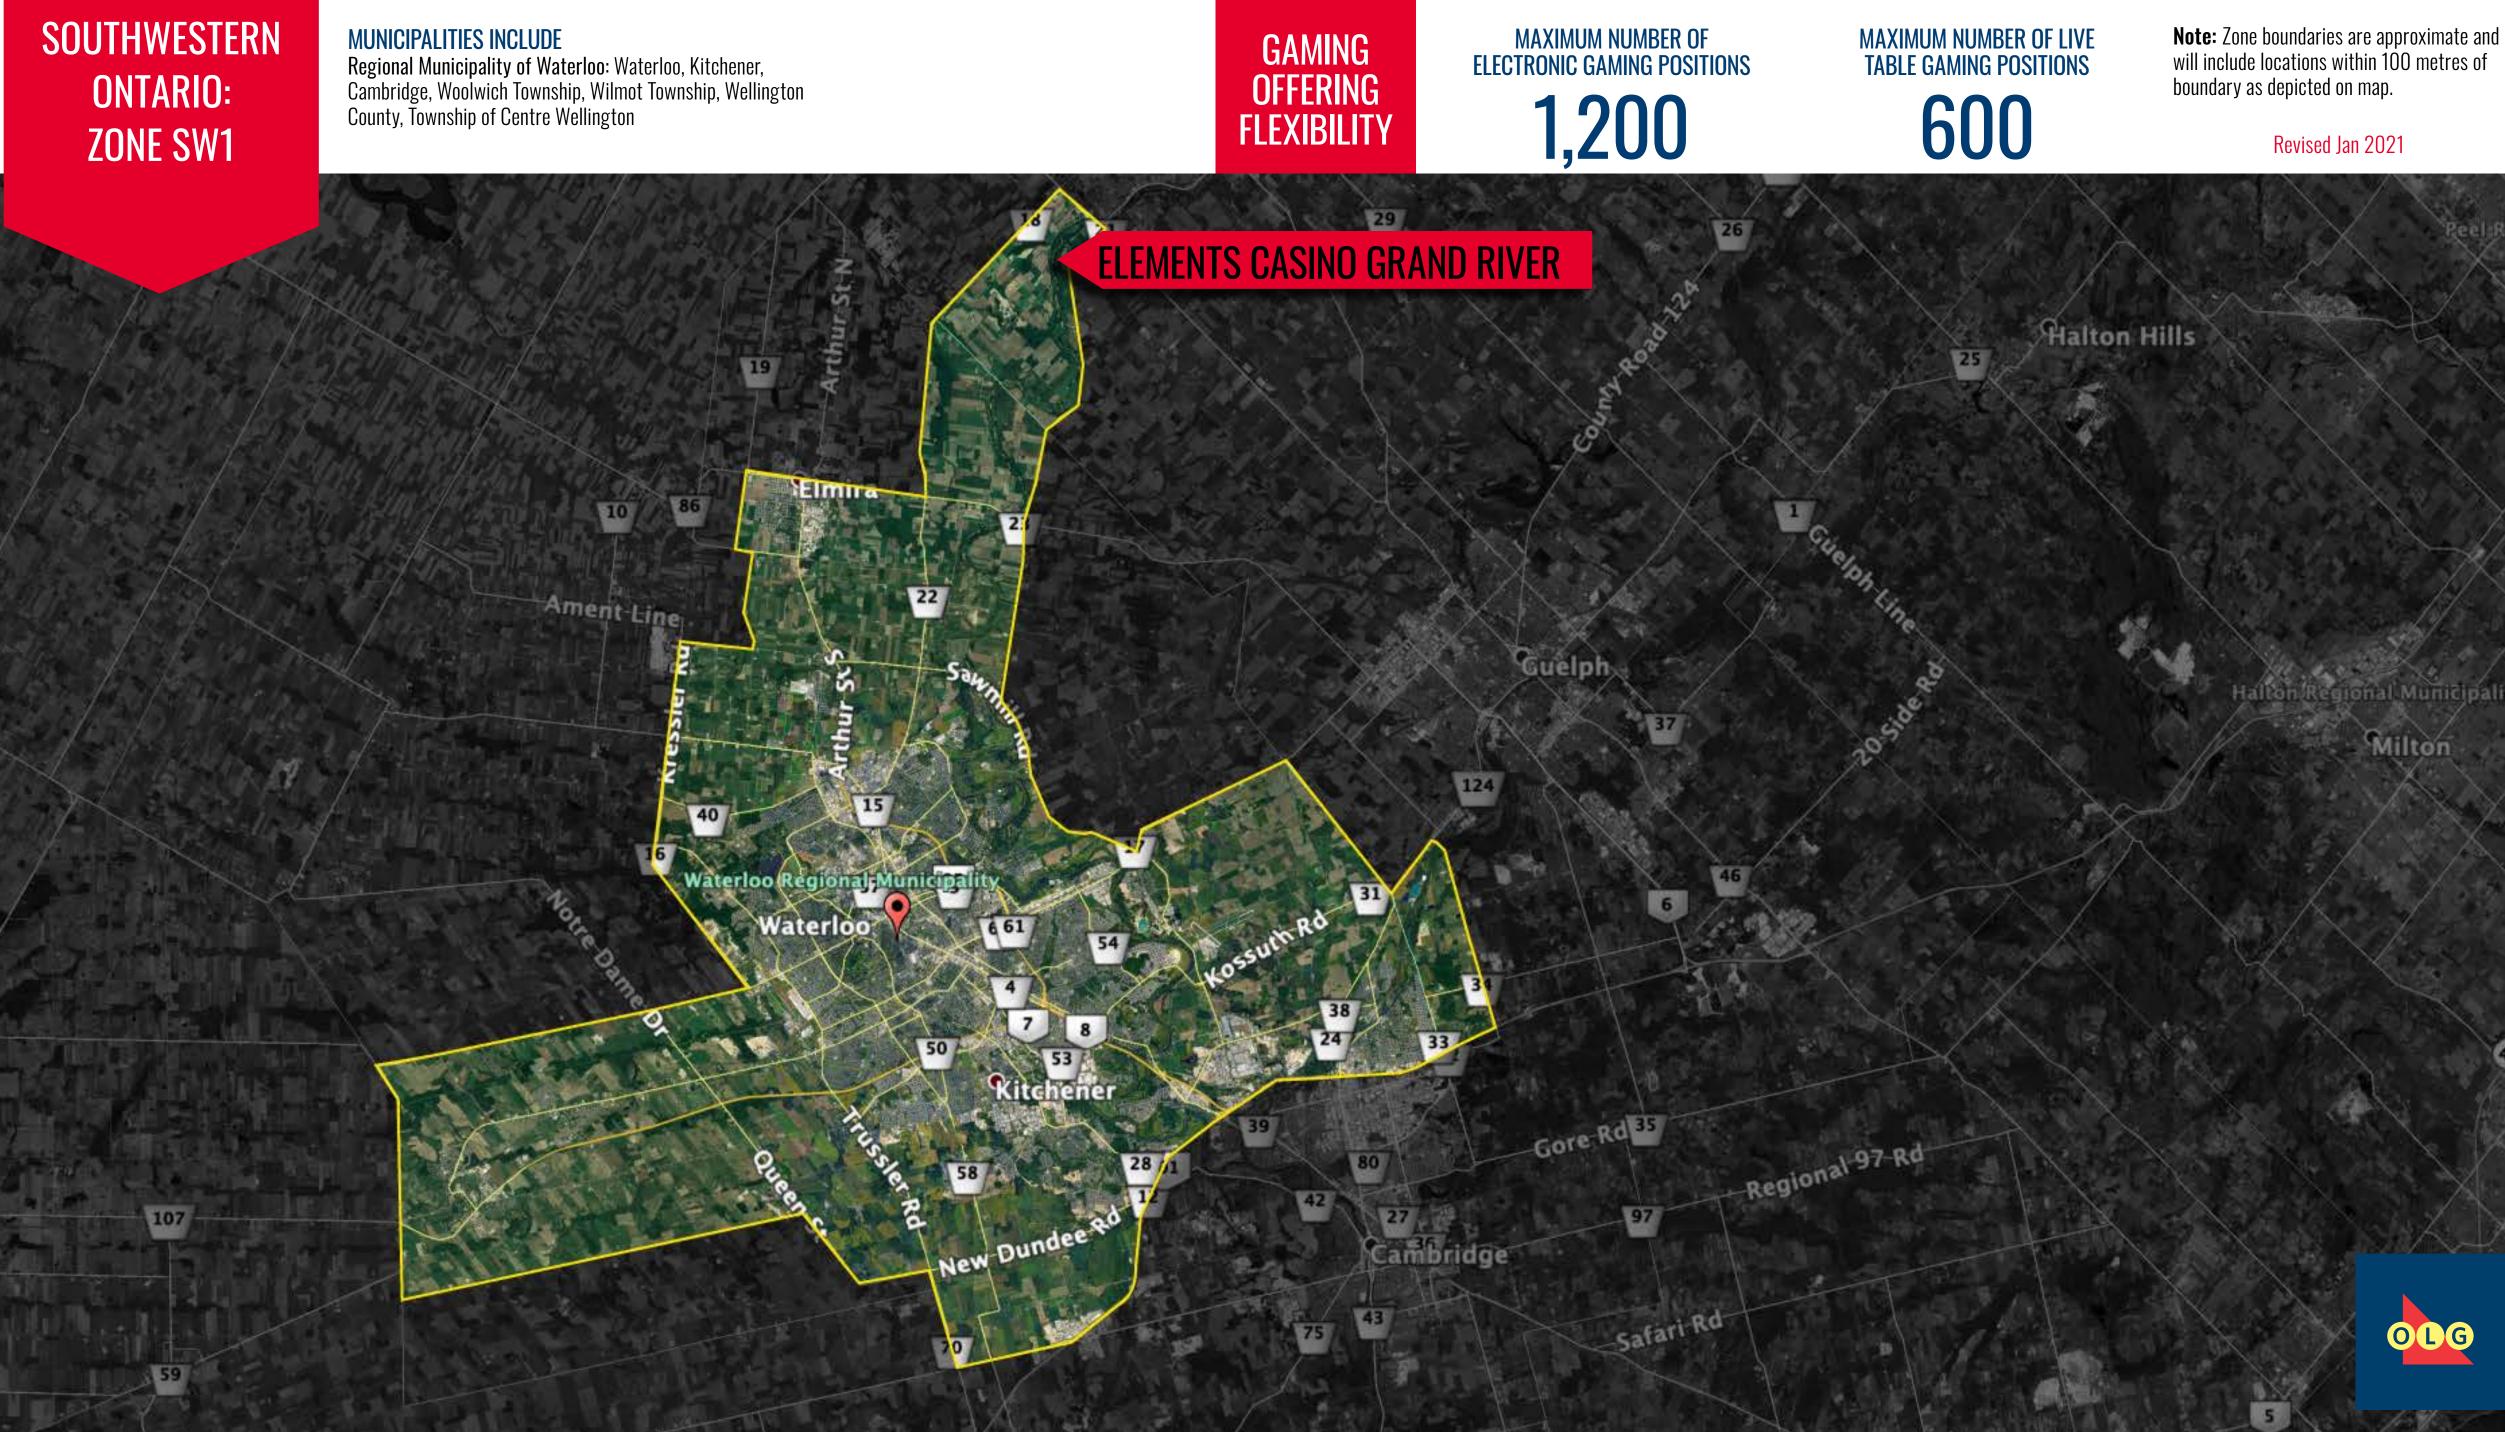

# **ONTARIO:** ZONE SW1

**MUNICIPALITIES INCLUDE** City of Brantford County of Brant

# MAXIMUM NUMBER OF ELECTRONIC GAMING POSITIONS 600

MAXIMUM NUMBER OF LIVE TABLE GAMING POSITIONS 600

**Note:** Zone boundaries are approximate and will include locations within 100 metres of boundary as depicted on map.