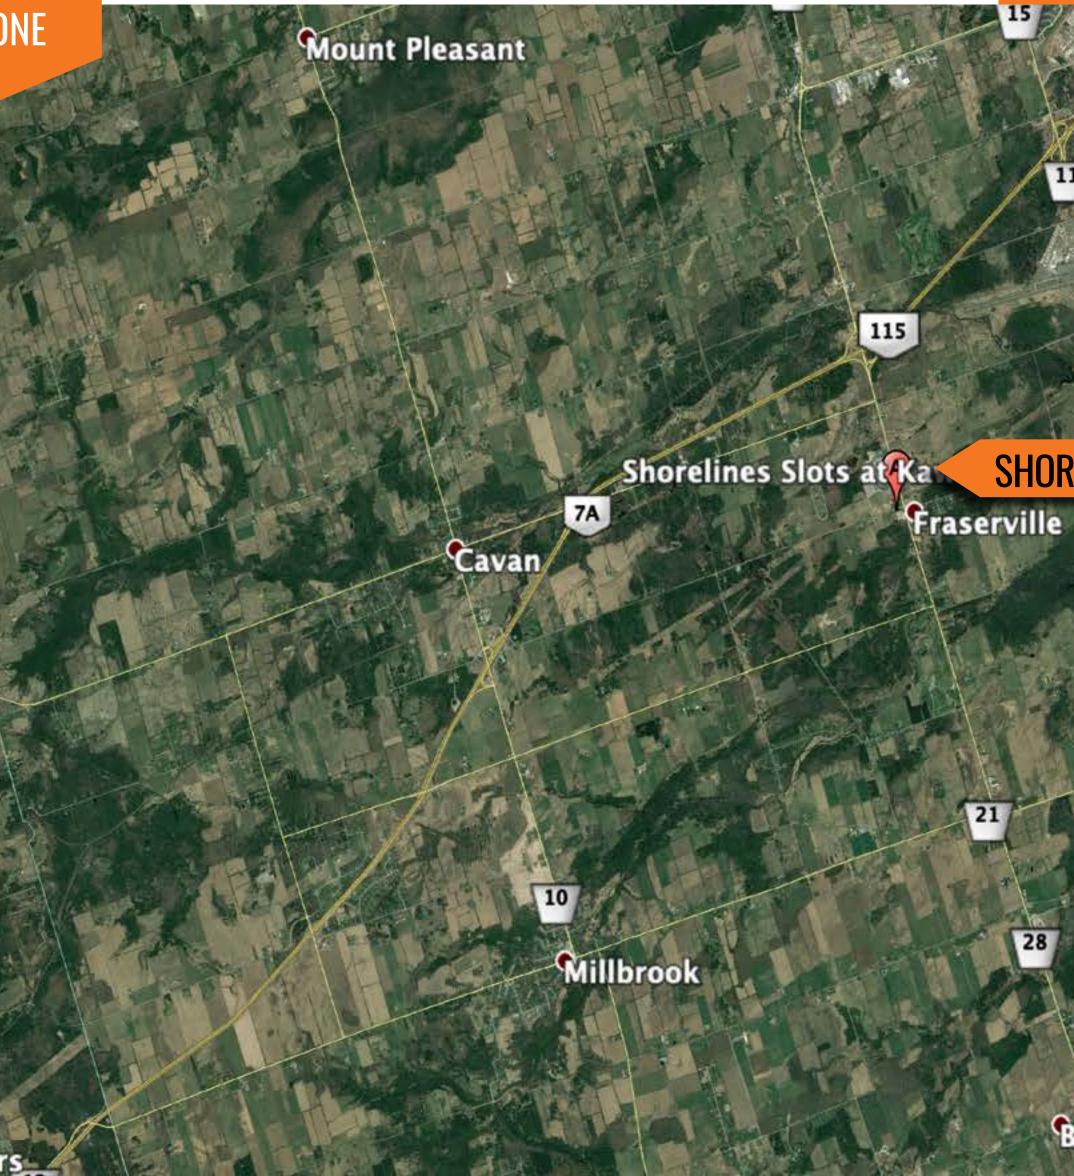

### EASTERN **ONTARIO:** KAWARTHA GAMING ZONE

MUNICIPALITIES INCLUDE Site is on Kawartha Downs in the Town of Cavan Monaghan

Manvers

# MAXIMUM NUMBER OF ELECTRONIC GAMING POSITIONS

**Note:** Zone boundaries are approximate and will include locations within 100 metres of boundary as depicted on map.

Revised Jan 2021

34

# **SHORELINES SLOTS KAWARTHA DOWNS**

e Point ad

28

Bailieboro

Gores Landing