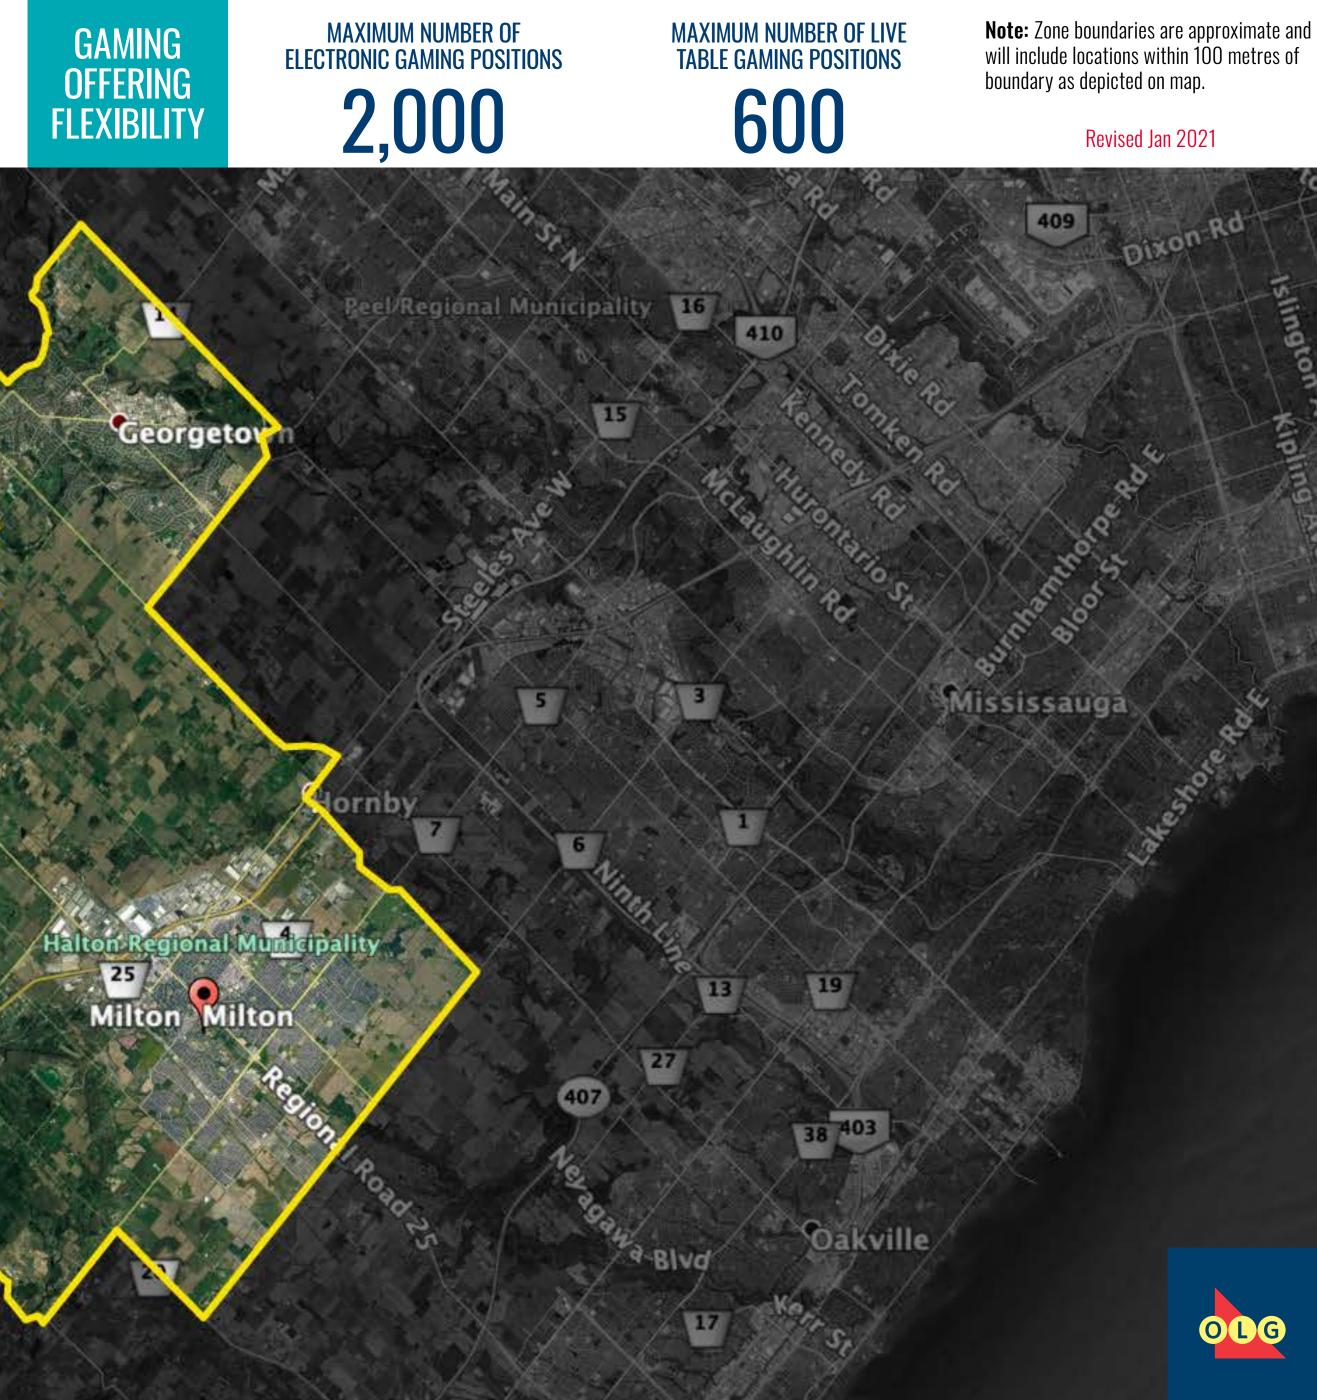

# GAMING OFFERING FLEXIBILITY

72

Fant

17

57

409

# MAXIMUM NUMBER OF ELECTRONIC GAMING POSITIONS 5,000

# MAXIMUM NUMBER OF LIVE TABLE GAMING POSITIONS 2,400

53

Sheppard

400

401

Trethewey Or

Jane S

aller Rd.

awre

Royal York Rd

Islington Ave

Kipling Ave

Martin Grove

**Note:** Zone boundaries are approximate and will include locations within 100 metres of boundary as depicted on map.

Bathu

Keelest

Por

Du

aledon

Revised Jan 2021