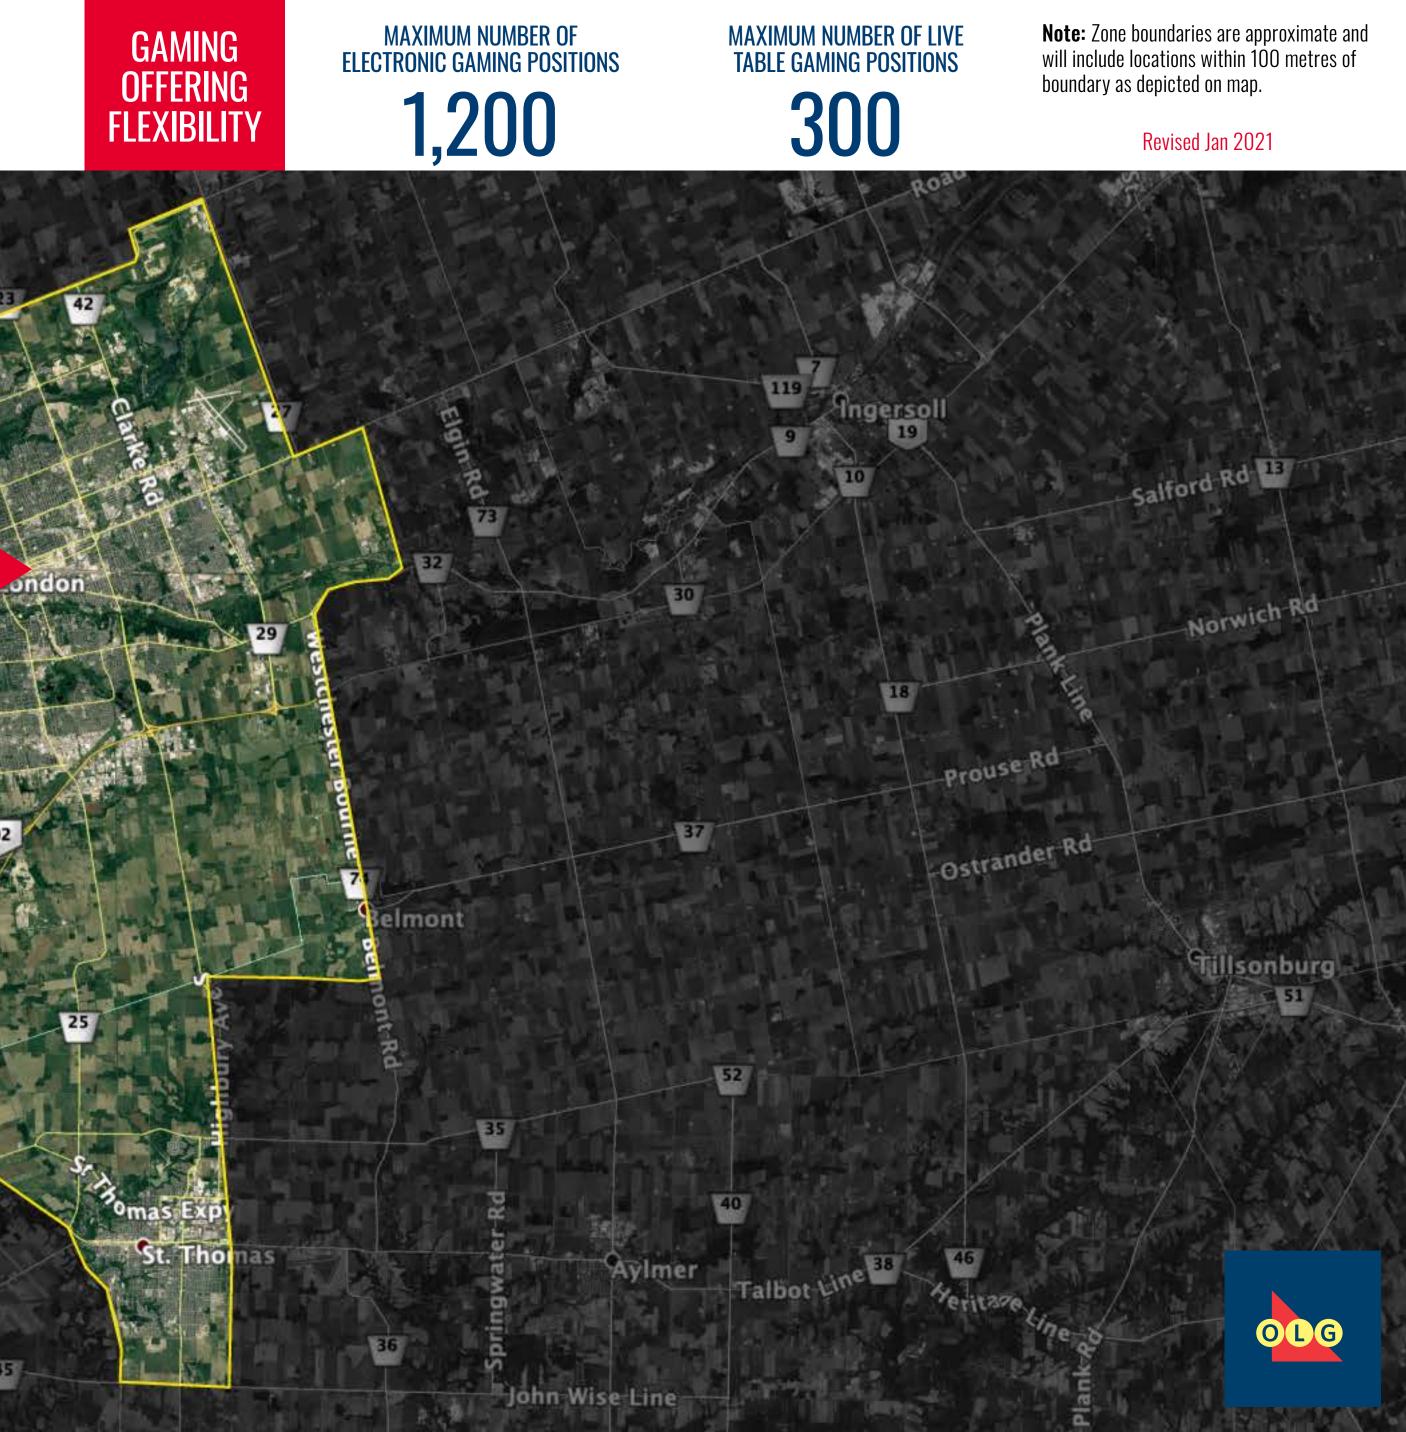

12

**MUNICIPALITIES INCLUDE** 

39

Longwoods

Telbourne Ro

City of London Middlesex County: Townships of Middlesex Centre, Thames Centre, Strathroy-Cardoc, City of St. Thomas, Elgin County: Municipality of Central Elgin, Township of Southwold

inere .

16

Mount Bivdges

2

GATEWAY

dlesex/County

102

401

Southwold

Napperton Dr Strathroy

e G

Glencoe

The Parties Part

8

402

O Dyke Rd Algonac B Russell Island