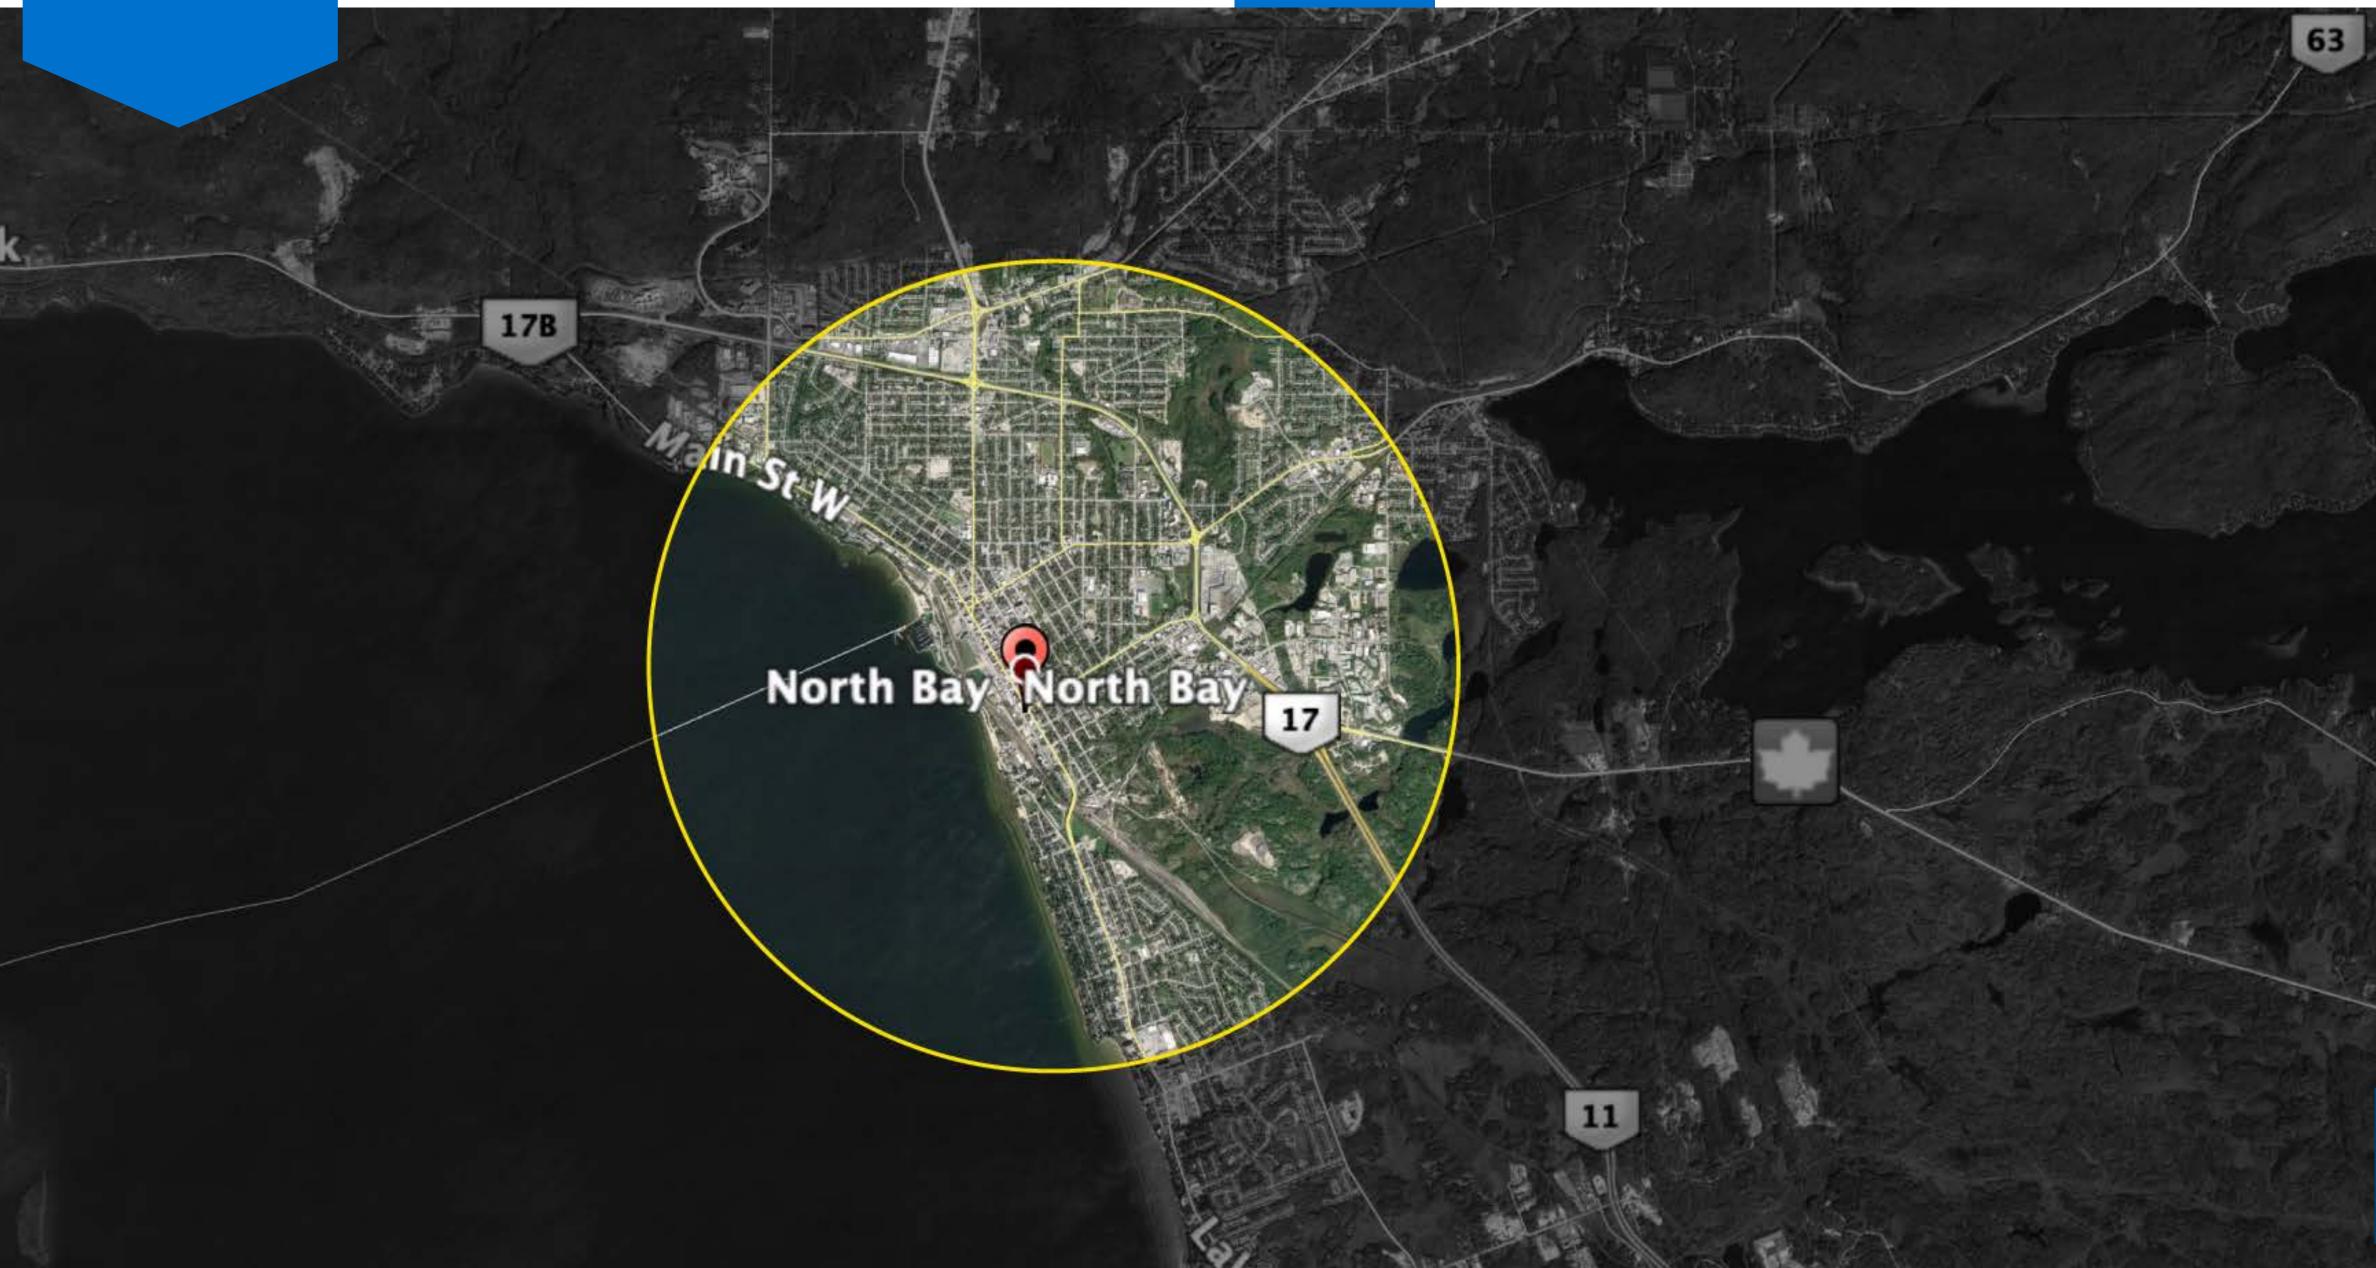

MUNICIPALITIES INCLUDE City of North Bay

# MAXIMUM NUMBER OF Electronic Gaming Positions 300

MAXIMUM NUMBER OF LIVE TABLE GAMING POSITIONS 120

**Note:** Zone boundaries are approximate and will include locations within 100 metres of boundary as depicted on map.