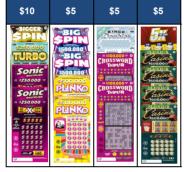

\$10 Variety: \$250,000 Turbo, Sonic

\$10 Bingo Multiplier

\$10 The Bigger \$pin

\$10 Crossword Deluxe \$5 Crossword Tripler

\$5 PLINKO

\$5 The Big \$pin

\$5 Bingo Doubler

\$5 Variety: Blackjack Casino, 5X The

\$4 Cash for Life

\$3 Variety: Emoji\$, Jungle Gems

\$3 Crossword

\$2 Variety: Cash Vault

Vertical Showcase:

\$20 CASH BONUS