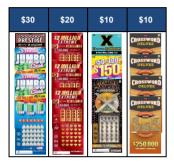

#### Planogram Based On:

\$30 National: \$3,000,000 Prestige

\$30 Variety: Jumbo Cash

\$20 National: \$2 Million Extreme,

\$20 Merchandiser: Scrabble

\$10 National: Mystery Multiplier, X, \$50, \$100 or \$150

#### 4 Silent Sellers

| \$30             | \$20          | \$10          | \$10           |
|------------------|---------------|---------------|----------------|
| \$30<br>National | tional        | tional        | ssword         |
| \$30<br>Variety  | \$20 National | \$10 National | \$10 Crossword |