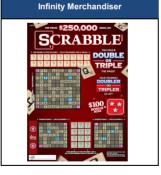

## **\$20 National:** \$2 Million Extreme, Cash Bonus

\$20 Merchandiser: Scrabble

Planogram Based On:

**\$10 National:** Mystery Multiplier, X, \$50, \$100 or \$150 **\$10 Variety:** \$250,000 Turbo, Sonic

| Infinity Merchandiser |  |  |
|-----------------------|--|--|
| Scrabble              |  |  |
|                       |  |  |

Monthly planogram sign on message listing games in market each month.

Launch Day news messages and retailer screen pop-ups reminding you to activate new games.