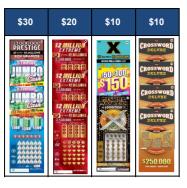

#### 4 Silent Sellers

| \$10                                                                               | \$10                                                                                                                                                                                                                                                                                                                                                                                                                                                                                                                                                                                                                                                                                                                                                                                                                                                                                                                                                                                                                                                                                                                                                                                                                                                                                                                                                                                                                                                                                                                                                                                                                                                                                                                                                                                                                                                                                                                                                                                                                                                                                                                           | \$10                                                        | \$5                                                                |
|------------------------------------------------------------------------------------|--------------------------------------------------------------------------------------------------------------------------------------------------------------------------------------------------------------------------------------------------------------------------------------------------------------------------------------------------------------------------------------------------------------------------------------------------------------------------------------------------------------------------------------------------------------------------------------------------------------------------------------------------------------------------------------------------------------------------------------------------------------------------------------------------------------------------------------------------------------------------------------------------------------------------------------------------------------------------------------------------------------------------------------------------------------------------------------------------------------------------------------------------------------------------------------------------------------------------------------------------------------------------------------------------------------------------------------------------------------------------------------------------------------------------------------------------------------------------------------------------------------------------------------------------------------------------------------------------------------------------------------------------------------------------------------------------------------------------------------------------------------------------------------------------------------------------------------------------------------------------------------------------------------------------------------------------------------------------------------------------------------------------------------------------------------------------------------------------------------------------------|-------------------------------------------------------------|--------------------------------------------------------------------|
| SOTIL<br>1250000<br>1250000<br>1550000<br>1550000<br>1550000<br>1550000<br>1550000 | PIN 1100000 PIN 1100000 PIN 11000000 PIN 110000000 PIN 11000000 PIN 1100000 PIN 11000000 PIN 1100000 PIN 110000 PIN 1100000 PIN 1100000 PIN 11000 | EURCO<br>EURCO<br>EURCO<br>EURCO<br>EURCO<br>EURCO<br>EURCO | BIG<br>BIG<br>BIG<br>BIG<br>BIG<br>BIG<br>BIG<br>BIG<br>BIG<br>BIG |

#### 4 Silent Sellers

| \$30             | \$20          | \$10          | \$10           |
|------------------|---------------|---------------|----------------|
| \$30<br>National | tional        | tional        | ssword         |
| \$30<br>Variety  | \$20 National | \$10 National | \$10 Crossword |

\$3 Bingo

\$3

| \$30            | \$20          | \$10          | \$10           |
|-----------------|---------------|---------------|----------------|
| \$30 National   | \$20 National | \$10 National | \$10 Crossword |
| \$30<br>Variety | \$201         | \$101         | \$10 C         |