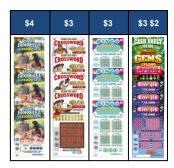

\$4 Cash for Life

\$3 Variety: Emoji\$, Jungle Gems

\$3 Crossword

\$2 Variety: Cash Vault

Vertical Showcase:

\$20 CASH BONUS

| \$4     | \$3           | \$3       | \$3 \$2     |
|---------|---------------|-----------|-------------|
| ٦-      | sword         | oßi       | \$2         |
| \$4 CFL | \$3 Crossword | \$3 Bingo | \$3 Variety |