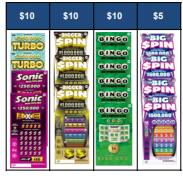

#### 4 Silent Sellers

| \$10                                                                               | \$10                                                                                                                                                                                                                                                                                                                                                                                                                                                                                                                                                                                                                                                                                                                                                                                                                                                                                                                                                                                                                                                                                                                                                                                                                                                                                                                                                                                                                                                                                                                                                                                                                                                                                                                                                                                                                                                                                                                                                                                                                                                                                                                           | \$10                                                        | \$5                                                                |
|------------------------------------------------------------------------------------|--------------------------------------------------------------------------------------------------------------------------------------------------------------------------------------------------------------------------------------------------------------------------------------------------------------------------------------------------------------------------------------------------------------------------------------------------------------------------------------------------------------------------------------------------------------------------------------------------------------------------------------------------------------------------------------------------------------------------------------------------------------------------------------------------------------------------------------------------------------------------------------------------------------------------------------------------------------------------------------------------------------------------------------------------------------------------------------------------------------------------------------------------------------------------------------------------------------------------------------------------------------------------------------------------------------------------------------------------------------------------------------------------------------------------------------------------------------------------------------------------------------------------------------------------------------------------------------------------------------------------------------------------------------------------------------------------------------------------------------------------------------------------------------------------------------------------------------------------------------------------------------------------------------------------------------------------------------------------------------------------------------------------------------------------------------------------------------------------------------------------------|-------------------------------------------------------------|--------------------------------------------------------------------|
| SOTIL<br>1250000<br>1250000<br>1550000<br>1550000<br>1550000<br>1550000<br>1550000 | PIN 1100000 PIN 1100000 PIN 11000000 PIN 110000000 PIN 11000000 PIN 1100000 PIN 11000000 PIN 1100000 PIN 110000 PIN 1100000 PIN 1100000 PIN 11000 | EURCO<br>EURCO<br>EURCO<br>EURCO<br>EURCO<br>EURCO<br>EURCO | BIG<br>BIG<br>BIG<br>BIG<br>BIG<br>BIG<br>BIG<br>BIG<br>BIG<br>BIG |

\$10 Variety: \$250,000 Turbo, Sonic

\$10 Bingo Multiplier

\$10 The Bigger \$pin

\$10 Crossword Deluxe \$5 Crossword Tripler

\$5 PLINKO

\$5 The Big \$pin

\$5 Bingo Doubler

\$5 Variety: Blackjack Casino, 5X The