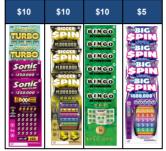

\$10 Variety: \$250,000 Turbo, Sonic

\$10 Bingo Multiplier

\$10 The Bigger \$pin

\$10 Crossword Deluxe \$5 Crossword Tripler

\$5 PLINKO

\$5 The Big \$pin

\$5 Bingo Doubler

\$5 Variety: Blackjack Casino, 5X The

| \$10         | \$10              | \$10       | \$5           |
|--------------|-------------------|------------|---------------|
| \$10 Variety | \$10 Bigger \$pin | \$10 BINGO | \$5 Big \$pin |

| \$5       | \$5         | \$5           | \$5        |
|-----------|-------------|---------------|------------|
| \$5 BINGO | \$5 Variety | \$5 Crossword | \$5 PLINKO |