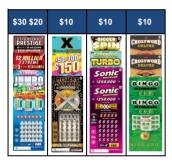

#### Planogram Based On:

\$30 National: \$3,000,000 Prestige

\$30 Variety: Jumbo Cash

\$20 National: \$2 Million Extreme,

\$20 Merchandiser: Scrabble

\$10 National: Mystery Multiplier, X, \$50, \$100 or \$150

\$10 Variety: \$250,000 Turbo, Sonic

\$10 Bingo Multiplier

\$10 The Bigger \$pin

\$10 Crossword Deluxe \$5 Crossword Tripler

\$5 PLINKO

\$5 The Big \$pin

\$5 Bingo Doubler

\$5 Variety: Blackjack Casino, 5X The

\$4 Cash for Life

\$3 Variety: Emoji\$, Jungle Gems

\$3 Crossword

\$2 Variety: Cash Vault

Vertical Showcase:

\$20 CASH BONUS