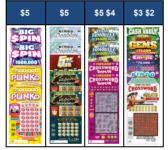

#### 4 Silent Sellers

| \$30             | \$20          | \$10          | \$10           |
|------------------|---------------|---------------|----------------|
| \$30<br>National | tional        | tional        | ssword         |
| \$30<br>Variety  | \$20 National | \$10 National | \$10 Crossword |

| \$10         | \$10              | \$10       | \$5           |
|--------------|-------------------|------------|---------------|
| \$10 Variety | \$10 Bigger \$pin | \$10 BINGO | \$5 Big \$pin |

| \$5       | \$5         | \$5           | \$5        |
|-----------|-------------|---------------|------------|
| \$5 BINGO | \$5 Variety | \$5 Crossword | \$5 PLINKO |

| \$4     | \$3           | \$3       | \$3 \$2     |
|---------|---------------|-----------|-------------|
| ٦-      | sword         | oßi       | \$2         |
| \$4 CFL | \$3 Crossword | \$3 Bingo | \$3 Variety |