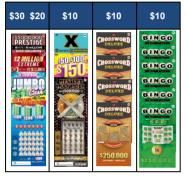

#### 4 Silent Sellers

| \$10                                                                               | \$10                                                                                                                                                                                                                                                                                                                                                                                                                                                                                                                                                                                                                                                                                                                                                                                                                                                                                                                                                                                                                                                                                                                                                                                                                                                                                                                                                                                                                                                                                                                                                                                                                                                                                                                                                                                                                                                                                                                                                                                                                                                                                                                           | \$10                                                        | \$5                                                                |
|------------------------------------------------------------------------------------|--------------------------------------------------------------------------------------------------------------------------------------------------------------------------------------------------------------------------------------------------------------------------------------------------------------------------------------------------------------------------------------------------------------------------------------------------------------------------------------------------------------------------------------------------------------------------------------------------------------------------------------------------------------------------------------------------------------------------------------------------------------------------------------------------------------------------------------------------------------------------------------------------------------------------------------------------------------------------------------------------------------------------------------------------------------------------------------------------------------------------------------------------------------------------------------------------------------------------------------------------------------------------------------------------------------------------------------------------------------------------------------------------------------------------------------------------------------------------------------------------------------------------------------------------------------------------------------------------------------------------------------------------------------------------------------------------------------------------------------------------------------------------------------------------------------------------------------------------------------------------------------------------------------------------------------------------------------------------------------------------------------------------------------------------------------------------------------------------------------------------------|-------------------------------------------------------------|--------------------------------------------------------------------|
| SOTIL<br>1250000<br>1250000<br>1550000<br>1550000<br>1550000<br>1550000<br>1550000 | PIN 1100000 PIN 1100000 PIN 11000000 PIN 110000000 PIN 11000000 PIN 1100000 PIN 11000000 PIN 1100000 PIN 110000 PIN 1100000 PIN 1100000 PIN 11000 | EURCO<br>EURCO<br>EURCO<br>EURCO<br>EURCO<br>EURCO<br>EURCO | BIG<br>BIG<br>BIG<br>BIG<br>BIG<br>BIG<br>BIG<br>BIG<br>BIG<br>BIG |

#### Planogram Based On:

\$30 National: \$3,000,000 Prestige

\$30 Variety: Jumbo Cash

\$20 National: \$2 Million Extreme,

\$20 Merchandiser: Scrabble

\$10 National: Mystery Multiplier, X, \$50, \$100 or \$150